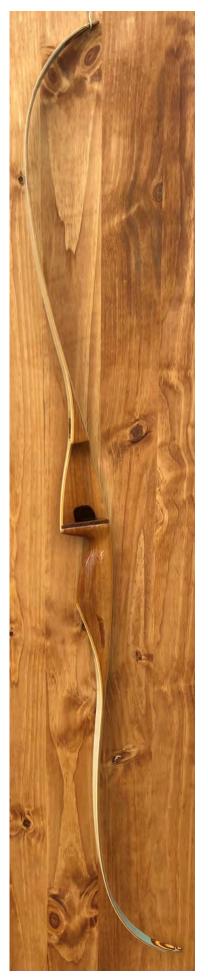

DESCRIPTION: Noble was a relatively unknown but highly respected bow company. This all-purpose Noble is in excellent shape for its age. It has a comfortable grip and is a smooth and accurate shooter. Bow has no delamination; no cracks; limbs are straight. 4-Layer tip overlays that are in great condition. No drilled holes; No chips, dings or cracks. No stress lines or crazing. A few minor scratches, blemishes, and nicks here and there. Decal is in very good shape. Overall, this is a really nice bow in excellent condition for its age. Comes with a new rug rest, side plate and string.