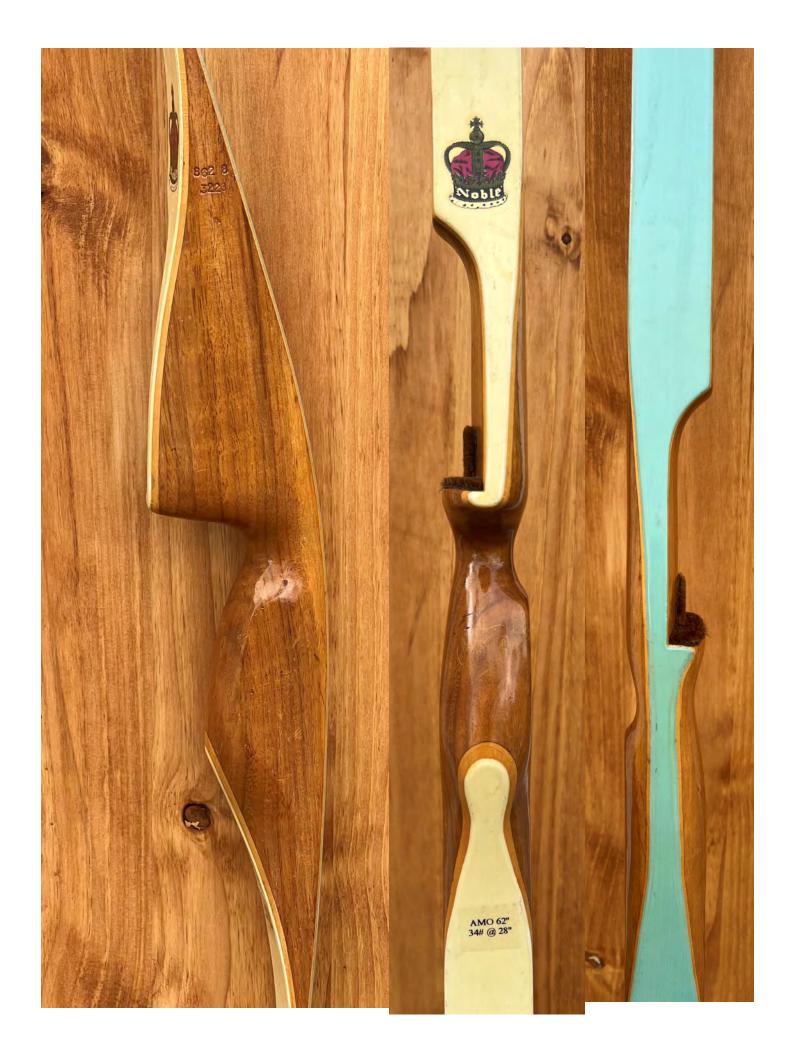

YEAR: 1960's MAKE: Noble

MODEL: Unknown

HAND: Right

DRAW WEIGHT: 34#

AMO LENGTH: 62"

PRICE: \$149.00

SHIPPING & HANDLING: \$29.00

TOTAL COST: \$178.00

DESCRIPTION: Noble was a relatively unknown but highly respected bow company. This all-purpose Noble is in excellent shape for its age. It has a comfortable grip and is a smooth and accurate shooter. Bow has no delamination; no cracks; limbs are straight. 4-Layer tip overlays that are in great condition. No drilled holes; No chips, dings or cracks. No stress lines or crazing. A few minor scratches, blemishes, and nicks here and there. Decal is in very good shape. Overall, this is a really nice bow in excellent condition for its age. Comes with a new rug rest, side plate and string.