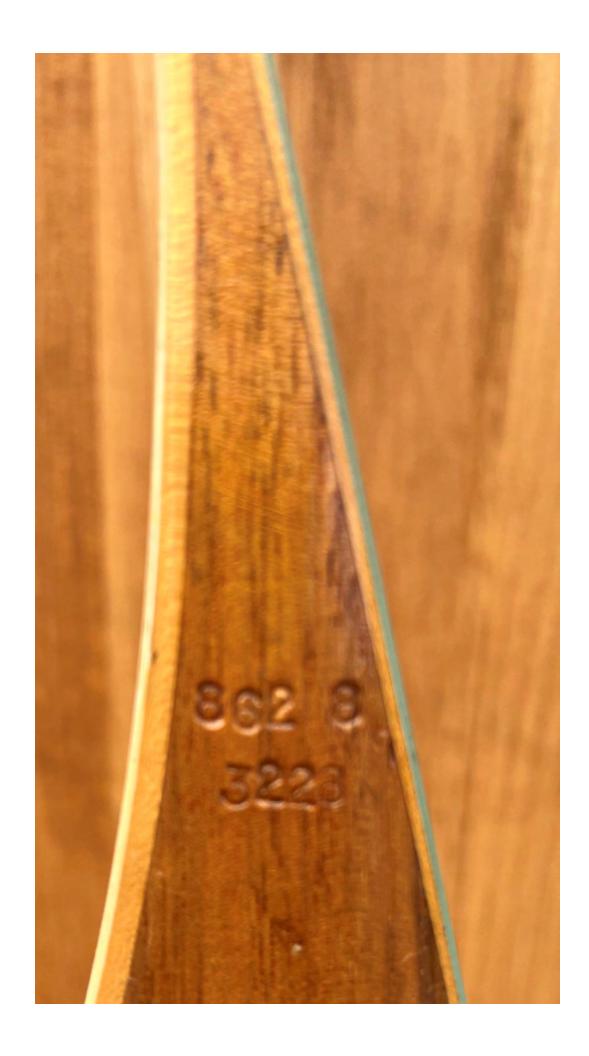

DESCRIPTION: Noble was a relatively unknown but highly respected bow company. This all-purpose Noble is in excellent shape for its age. It has a comfortable grip and is a smooth and accurate shooter. Bow has no delamination; no cracks; limbs are straight. 4-Layer tip overlays that are in great condition. No drilled holes; No chips, dings or cracks. No stress lines or crazing. A few minor scratches, blemishes, and nicks here and there. Decal is in very good shape. Overall, this is a really nice bow in excellent condition for its age. Comes with a new rug rest, side plate and string.