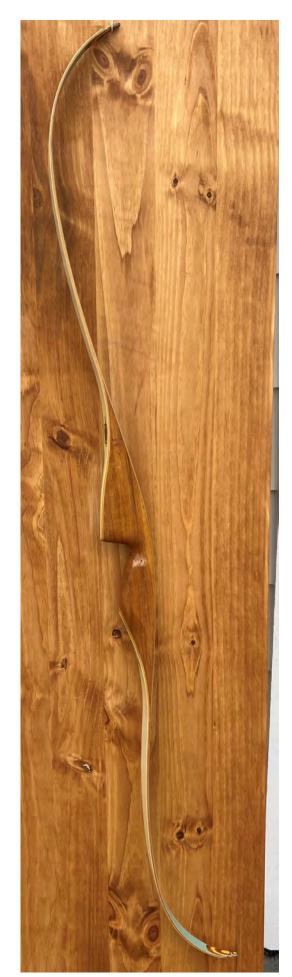

DESCRIPTION: Noble was a relatively unknown but highly respected bow company. This all-purpose Noble is in excellent shape for its age. It has a comfortable grip and is a smooth and accurate shooter. Bow has no delamination; no cracks; limbs are straight. 4-Layer tip overlays that are in great condition. No drilled holes; No chips, dings or cracks. No stress lines or crazing. A few minor scratches, blemishes, and nicks here and there. Decal is in very good shape. Overall, this is a really nice bow in excellent condition for its age. Comes with a new rug rest, side plate and string.