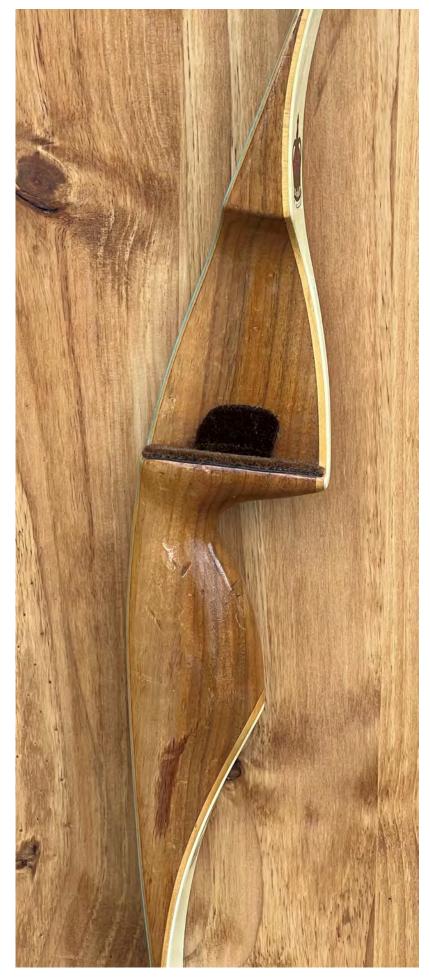

DESCRIPTION: Noble was a relatively unknown but highly respected bow company. This all-purpose Noble is in excellent shape for its age. It has a comfortable grip and is a smooth and accurate shooter. Bow has no delamination; no cracks; limbs are straight. 4-Layer tip overlays that are in great condition. No drilled holes; No chips, dings or cracks. No stress lines or crazing. A few minor scratches, blemishes, and nicks here and there. Decal is in very good shape. Overall, this is a really nice bow in excellent condition for its age. Comes with a new rug rest, side plate and string.