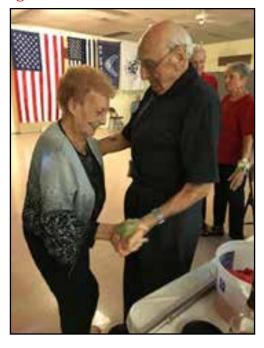

The Dinner Dance on Saturday, February 16, was a huge success with great food and great music by Frank and Sam Jam. We also paid a special tribute to Mae Gannon who was the originator of the Country Western Dance now called the Dinner Dance. At the dance there were 10 couples who attended for the first time. The highlight of the evening was the celebration of the 70th wedding anniversary of Ralph and Genevieve Filipelli as well as Alberta and Bill Weinheimer who danced to the anniversary waltz. A special thank you to the members of the Activity and Community Improvement Club for all their help in making this dance a success.