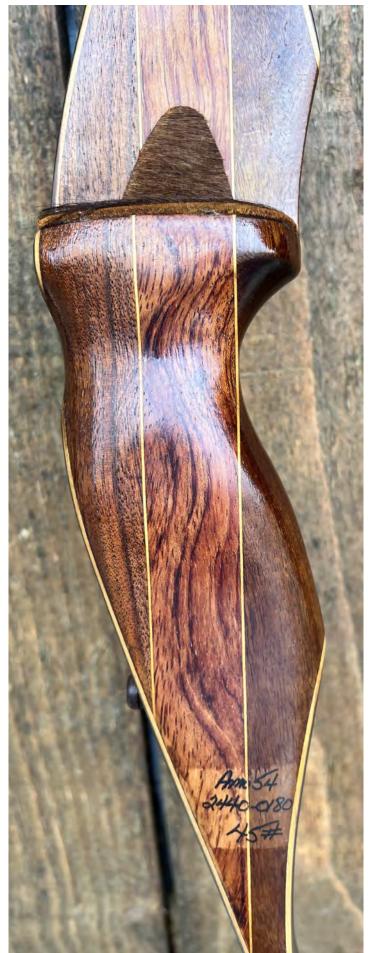

YEAR: Early 1970's

MAKE: Stemmler

MODEL: Unknown

HAND: Right

DRAW WEIGHT: 45#

AMO LENGTH: 54"

PRICE: \$129.00

SHIPPING & HANDLING: \$34.00

TOTAL COST: \$163.00

DESCRIPTION: I was not able to identify the model of this Stemmler from my limited catalog collection, and the model name decal had been wiped from the bow. Factory installed stabilizer bushing. Bow has no delamination; no cracks; limbs are straight. Overlays and tips are in great condition. 2 filled screw holes on the side of the riser (see pic). No chips, dings or cracks. No crazing or stress cracks; A few minor scratches and nicks here and there. Decal is in very good shape.