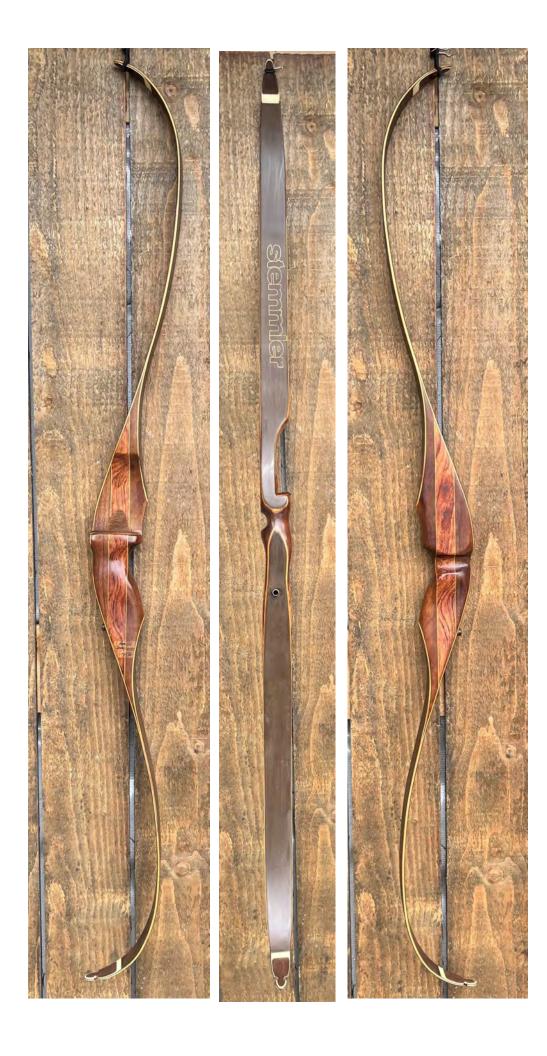

YEAR: Early 1970's

MAKE: Stemmler

MODEL: Unknown

HAND: Right

DRAW WEIGHT: 45#

AMO LENGTH: 54"

PRICE: \$129.00

SHIPPING & HANDLING: \$34.00

TOTAL COST: \$163.00

DESCRIPTION: I was not able to identify the model of this Stemmler from my limited catalog collection, and the model name decal had been wiped from the bow. Factory installed stabilizer bushing. Bow has no delamination; no cracks; limbs are straight. Overlays and tips are in great condition. 2 filled screw holes on the side of the riser (see pic). No chips, dings or cracks. No crazing or stress cracks; A few minor scratches and nicks here and there. Decal is in very good shape.