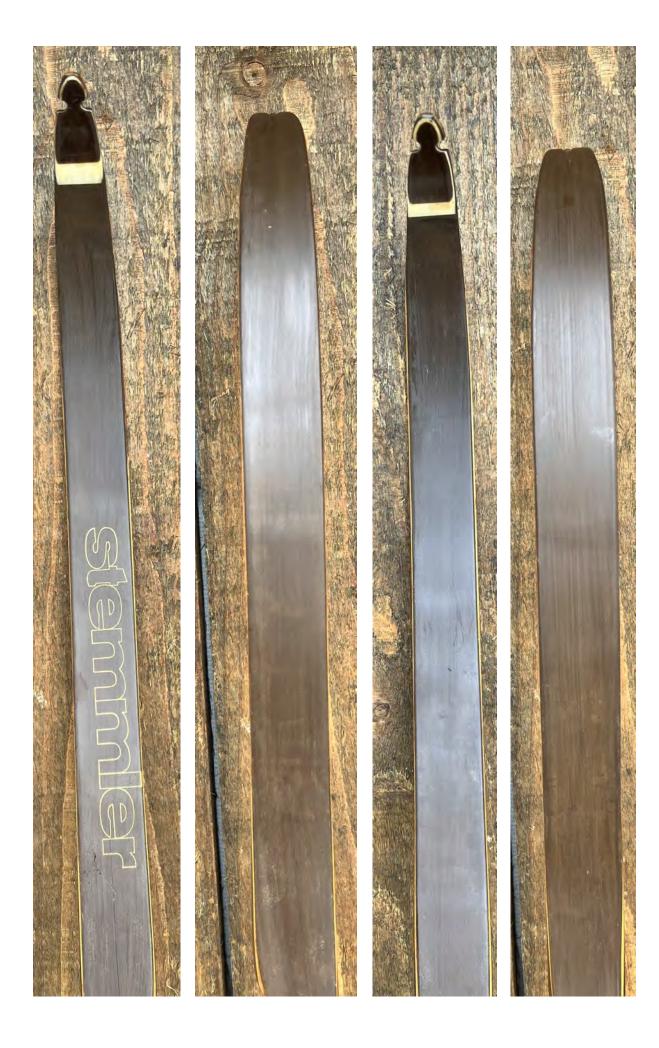

TOTAL COST: \$163.00

DESCRIPTION: I was not able to identify the model of this Stemmler from my limited catalog collection, and the model name decal had been wiped from the bow. Factory installed stabilizer bushing. Bow has no delamination; no cracks; limbs are straight. Overlays and tips are in great condition. 2 filled screw holes on the side of the riser (see pic). No chips, dings or cracks. No crazing or stress cracks; A few minor scratches and nicks here and there. Decal is in very good shape.