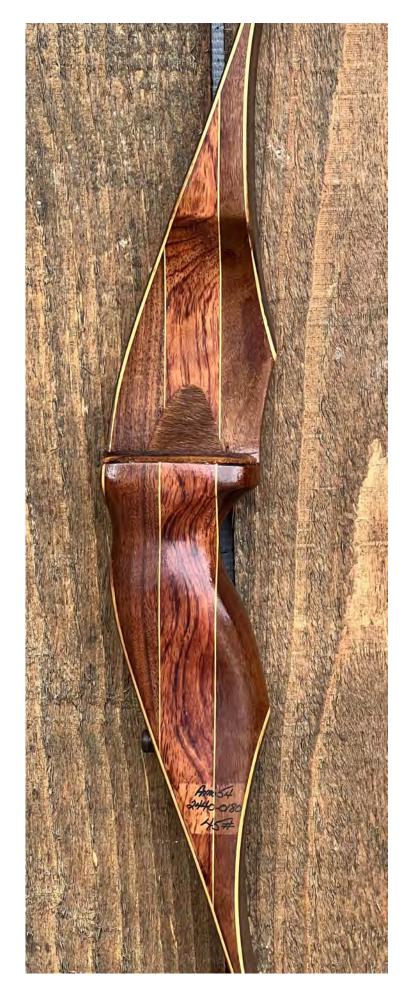

TOTAL COST: \$163.00

DESCRIPTION: I was not able to identify the model of this Stemmler from my limited catalog collection, and the model name decal had been wiped from the bow. Factory installed stabilizer bushing. Bow has no delamination; no cracks; limbs are straight. Overlays and tips are in great condition. 2 filled screw holes on the side of the riser (see pic). No chips, dings or cracks. No crazing or stress cracks; A few minor scratches and nicks here and there. Decal is in very good shape.