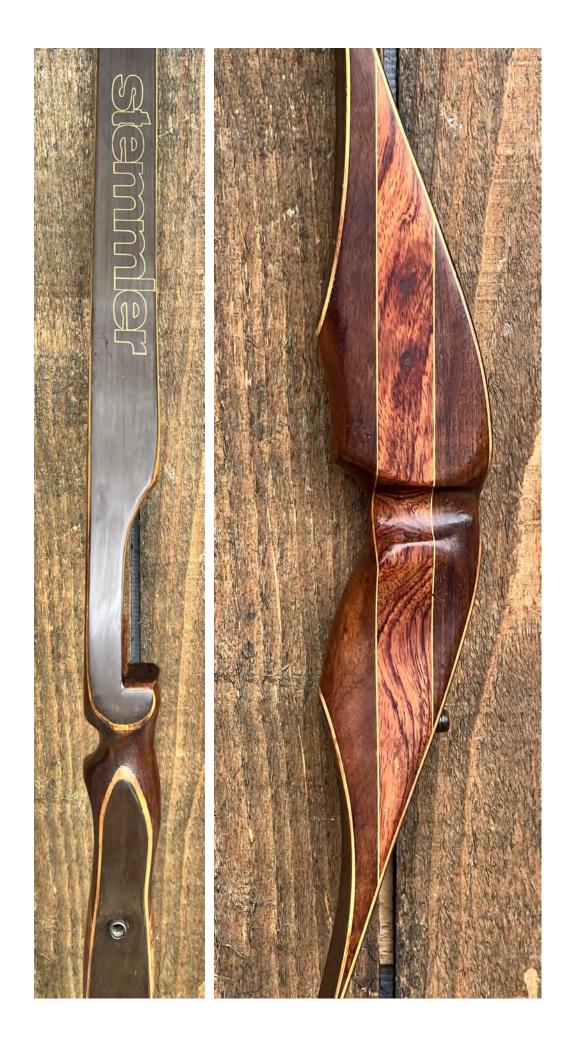

TOTAL COST: \$163.00

DESCRIPTION: I was not able to identify the model of this Stemmler from my limited catalog collection, and the model name decal had been wiped from the bow. Factory installed stabilizer bushing. Bow has no delamination; no cracks; limbs are straight. Overlays and tips are in great condition. 2 filled screw holes on the side of the riser (see pic). No chips, dings or cracks. No crazing or stress cracks; A few minor scratches and nicks here and there. Decal is in very good shape.