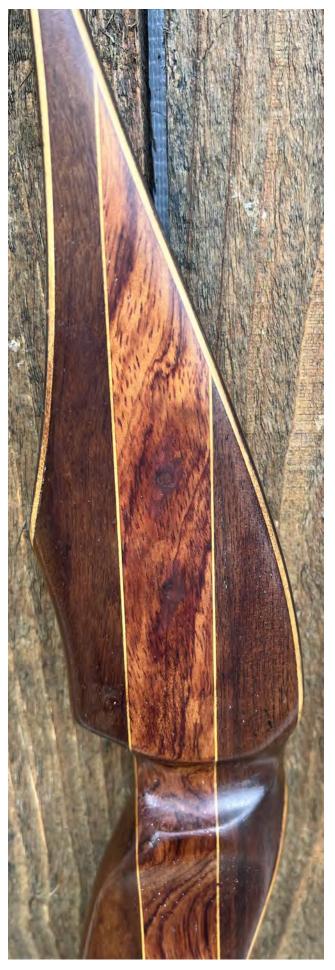

TOTAL COST: \$163.00

DESCRIPTION: I was not able to identify the model of this Stemmler from my limited catalog collection, and the model name decal had been wiped from the bow. Factory installed stabilizer bushing. Bow has no delamination; no cracks; limbs are straight. Overlays and tips are in great condition. 2 filled screw holes on the side of the riser (see pic). No chips, dings or cracks. No crazing or stress cracks; A few minor scratches and nicks here and there. Decal is in very good shape.