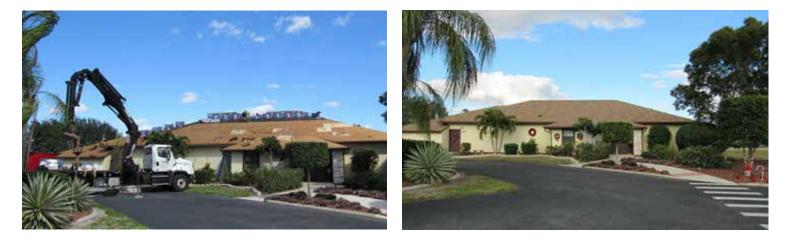

## Projects completed and planned for 2021 ... so far!

New roofs on the Clubhouse and Rec Center buildings were planned for 2021 but we were fortunate to be pushed ahead of schedule due to a cancellation. New plywood was installed in many areas as both roofs had leakage and visible deterioration. It was a bit messy and somewhat inconvenient, but the roofers worked fast and were able to get the areas cleaned up and running quicker than anticipated!

The Fire Alarm system at the Clubhouse is been upgraded to cellular (not hooked to a land line) to be in compliance with the Charlotte County Fire Marshall code.

So far this season the pool heaters at the Rec Center were repaired 3 times, and it appears they are in good working order at this time! For new residents and tenants that may not be aware, the pool at the Rec Center (Coliseum Blvd) is kept heated during the Winter months and the Clubhouse pool (Coniston St) is not heated. Comcast is being installed at both buildings, so faster and more efficient Wi-Fi will be available for resident use inside - and outside at both pools!