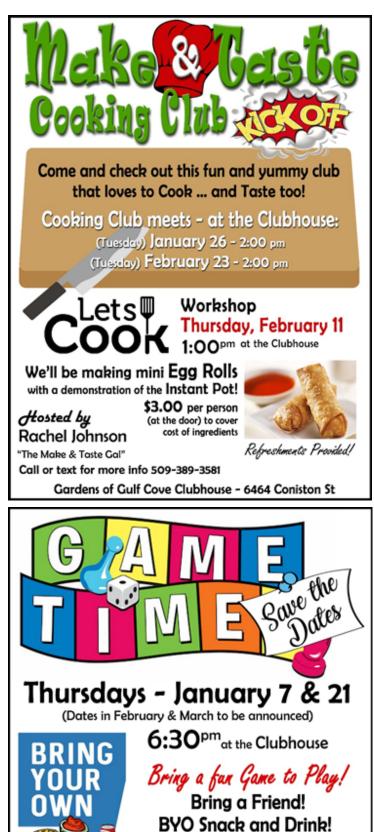

**Make & Taste Cooking Club** members held a festive Cookie Swap last month! Each participant was asked to bring 4 dozen homemade cookies arranged on a platter, along with copies of their recipe(s) to share. The cookies and presentations were delightful, festive, and fun – Bonnie Harris won a prize for best cookie display and another prize went to Terri Allison for most correct Food Trivia answers! Come out to a **Make & Taste** Club meeting and see what's cooking for 2021! Rachel Johnson "The Make & Taste Gal" 509-389-3581.