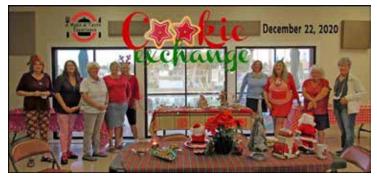

**Make & Taste Cooking Club** members held a festive Cookie Swap last month! Each participant was asked to bring 4 dozen homemade cookies arranged on a platter, along with copies of their recipe(s) to share. The cookies and presentations were delightful, festive, and fun – Bonnie Harris won a prize for best cookie display and another prize went to Terri Allison for most correct Food Trivia answers! Come out to a **Make & Taste** Club meeting and see what's cooking for 2021! Rachel Johnson "The Make & Taste Gal" 509-389-3581.