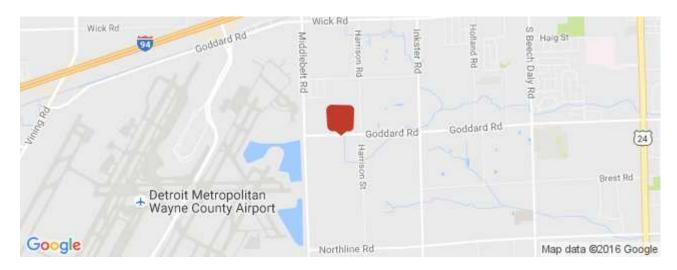

## **Area & Location**

Market Type: Large Transportation: Highway
Property Located Between: Inkster and Middlebelt Highway Access: 194

Side of Street: South Airports: Detroit Metropolitan Airport

Road Type: Paved

### Location

Address: County:

28825 Goddard Rd., Romulus, MI 48174 Wayne

MSA: Submarket: Detroit-Warren-Dearborn Airport District