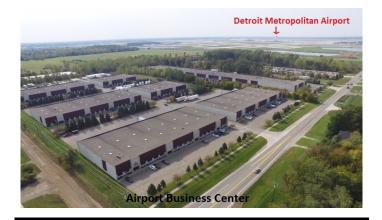

# **Airport Business Center**

20,800 Sq.Ft. For Lease

734-946-8730 www.reaconstruction.net

## 20,800 sq.ft for lease Airport Business Center

28825 Goddard Rd., Romulus, MI 48174

Listing ID: 29571250 Status: Active

Property Type: Industrial For Lease

Industrial Type: Flex Space, Food Processing

Contiguous Space: 5,200 - 20,800 SF

## **Area & Location**

Market Type: Large Transportation: Highway
Property Located Between: Inkster and Middlebelt Highway Access: 194

Side of Street: South Airports: Detroit Metropolitan Airport

Road Type: Paved