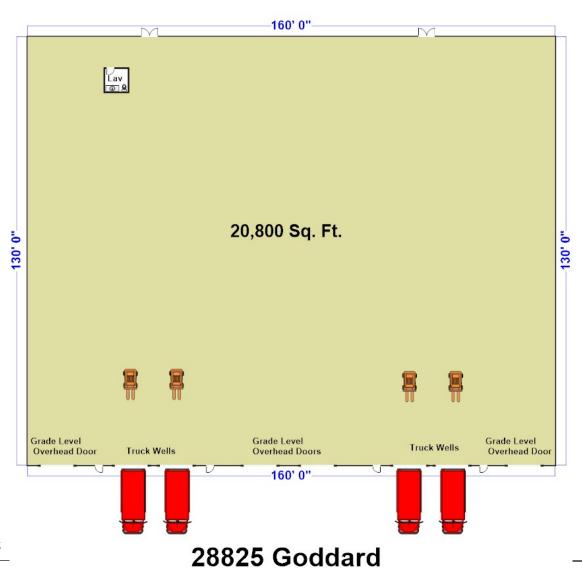

## 20,800 sq.ft for lease Airport Business Center

28825 Goddard Rd., Romulus, MI 48174

Listing ID: 29571250 Status: Active

Property Type: Industrial For Lease

Industrial Type: Flex Space, Food Processing

Contiguous Space: 5,200 - 20,800 SF

Total Available: 20,800 SF

Lease Rate: Call For Pricing
Modified Gross
Loading: 4 Docks, 4 Doors
Ceiling: 20 - 22 ft.

Drive-In Bays: 4 Bays

#### **Available Space**

Suite/Unit Number: 114-117 Lease Type: **Modified Gross** Space Available: 20,800 SF Rent Escalators: Fixed Lease Minimum Divisible: 5,200 SF Parking Spaces: 22 Maximum Contiguous: 20,800 SF Loading Docks: 4 Space Description: **Build To suit Office** Loading Doors: 4 Space Type: Drive In Bays: 4 Relet 12-1-2019 Date Available: Ceiling Height: 22 Lease Rate: Call For Pricing Clear Height: 20