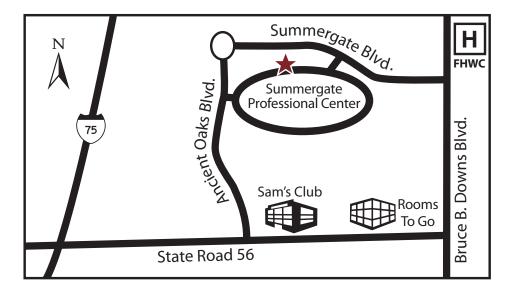

## Seven Oaks Summergate Professional Center 27406 Cashford Circle Wesley Chapel, FL 33544

Phone: (813) 994-8900

Our ENT office is centrally located to New Tampa, Lutz, Land O'Lakes, Dade City, Odessa, Saint Leo, San Antonio, Zephyrhills, Temple Terrace, Thonotosassa, Crystal Springs, and Brooksville. See below for directions based on your starting point.

**From I-75 (Brandon)**: Exit SR 56 (exit #275) and head approximately 1.5 miles East. Turn Left onto Ancient Oaks (into the Seven Oaks Community). Then turn right into the Summergate Professional Center which is behind Sam's Club. Turn left on Cashford Circle and the office is the 7th building on the left.

**From I-275 (South Tampa)**: I-275 will end and merge with I-75. Exit SR 56 (exit #275) and head approximately 1.5 miles East. Turn Left onto Ancient Oaks (into the Seven Oaks Community). Then turn right into the Summergate Professional Center which is behind Sam's Club. Turn left on Cashford Circle and the office is the 7th building on the left.

From the West (Land O Lakes, Trinity): Take SR 54 East. SR54 will turn into SR56. approximately 1.5 miles past I-75/I-275, turn Left onto Ancient Oaks (into the Seven Oaks Community). Then turn right into the Summergate Professional Center which is behind Sam's Club. Turn left on Cashford Circle and the office is the 7th building on the left.

**From the East (Zephyrhills)**: Take SR 54 West. Make a Left onto Bruce B Downs Blvd. Before you reach SR56, make a right into the Seven Oaks Community onto Summergate Blvd. Make a left into the Summergate Professional Center. Turn right on Cashford Circle and the office will be a few buildings on your right.