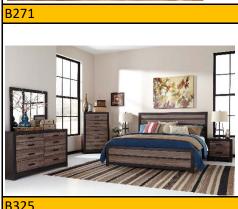

#### **BEDROOM & DINING ROOM ASSORTMENT**

# Lifestyles

## contemporary







Track Arm



Slat Back



**Bold Colors** 



Clean Lines



Plush Seating



**Metallic Accents** 

- **Definition**: A lifestyle that is simple, smart and refined. The designs give you the trendright qualities, such as repeating patterns, bold solid colors and clean lines. It is a lifestyle that is constantly evolving and always of the moment.
- Buzz Words: Trend Right Ever-changing Contrasting Metallic Patterned Textiles Abstract Silhouettes Rounded Lines Symmetrical Soft Elements Rounded Edges

































B325 CONTEMPORARY

B408









B473

B476

B518

B537









B552

B555

B594

B672











B600-557





D730

## grand elegance



- **Definition**: A lifestyle that borrows its cues from European and opulent designs. It is exquisite, ornate, grand, rich, sophisticated and luxurious. Whether the focus is on elaborate carvings or glamorous accents, elegance is consistent throughout
- Buzz Words: Extravagant Baroque Jeweled Gilded Glamorous Elegant Opulent Rich Warm Finishes Over-scaled





#### mane + mason™











Barn Door

Cross Buck

Plaid



Farm Animal Decor



Galvanized Metal

- **Definition**: mane + mason™ combines the sleek, clean lines of modern designs with a cozy farmhouse aesthetic, creating a uniquely fresh take on today's country living. Well-worn wood