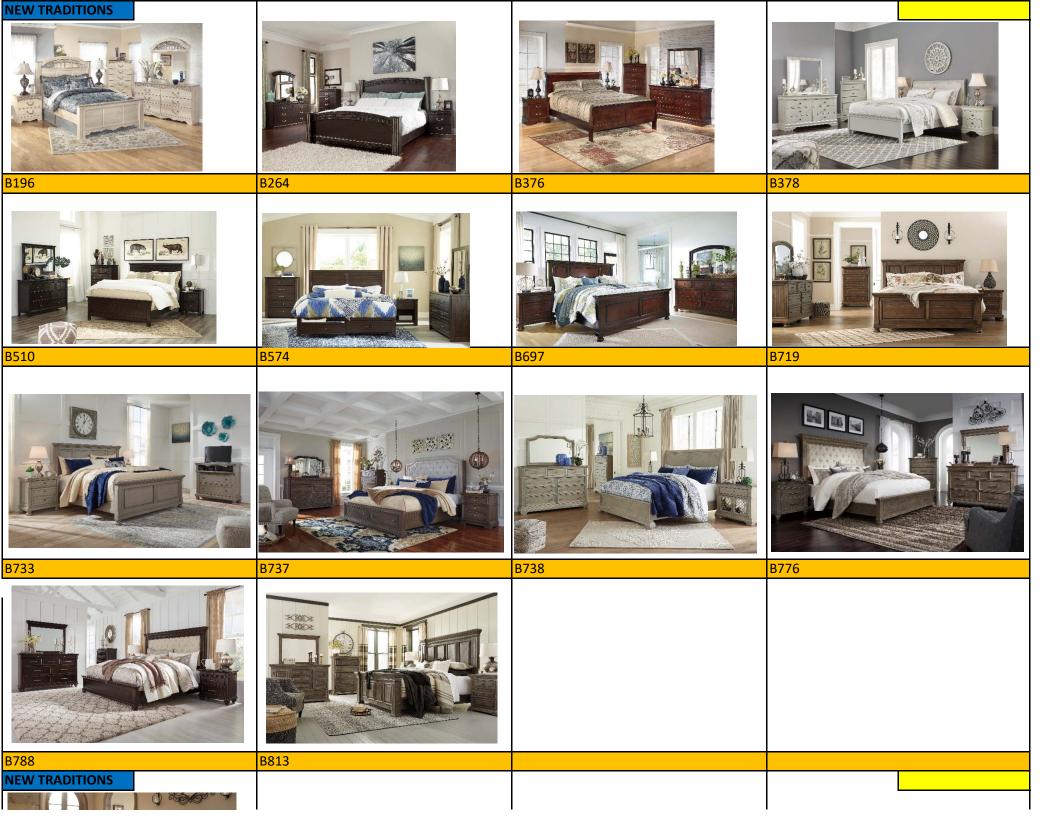

### new traditions

- **Definition**: A lifestyle that brings elements of time-honored beauty with refined textures, style and warmth. It appreciates fine craftsmanship that is steep in historical design and architecture. The beauty is found in the details, from the clean curvatures to the warm wood tones. Classic lines and accents enliven this lifestyle with a sense of timelessness.
- Buzz Words: Time-honored Comfortable Sumptuous Relaxed Elegance Refined Finishes Warm Tones Inviting Symmetrical