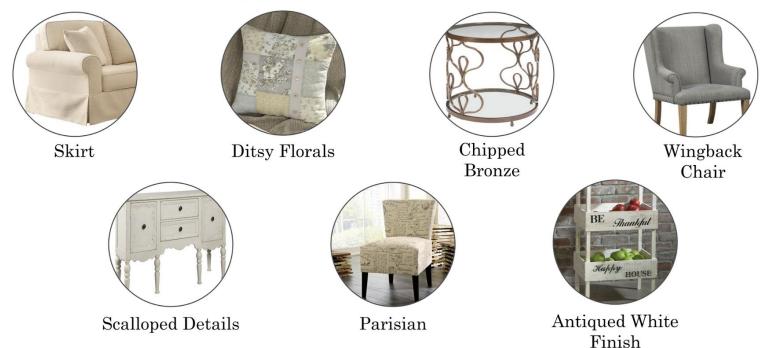

#### mane + mason™

Barn Door

Cross Buck

Plaid

Farm Animal Decor

Galvanized Metal

- **Definition**: mane + mason™ combines the sleek, clean lines of modern designs with a cozy farmhouse aesthetic, creating a uniquely fresh take on today's country living. Well-worn woods, woven wicker storage and chairs, linen skirts and scalloped edges are just a few characteristics here. Hints of galvanized metal round out these charming groups and embrace the vintage-inspired looks of a modern farmhouse. Bright and bold hues in pillows and accents are chosen to pop out against the cream and grey upholstery
- Buzz Words: Charming Nostalgic Cozy Warm Laid-back Rustic Relaxed Sophistication Family-oriented Mix & Match