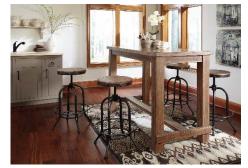

#### mane + mason™

Barn Door

Cross Buck

Plaid

Farm Animal Decor

Galvanized Metal

- **Definition**: mane + mason™ combines the sleek, clean lines of modern designs with a cozy farmhouse aesthetic, creating a uniquely fresh take on today's country living. Well-worn woods, woven wicker storage and chairs, linen skirts and scalloped edges are just a few characteristics here. Hints of galvanized metal round out these charming groups and embrace the vintage-inspired looks of a modern farmhouse. Bright and bold hues in pillows and accents are chosen to pop out against the cream and grey upholstery
- Buzz Words: Charming Nostalgic Cozy Warm Laid-back Rustic Relaxed Sophistication Family-oriented Mix & Match

B246

B251

B331

B556

B617

B642

B647

B712

B718

B740

B754

B765

D754

D765

D736

D742