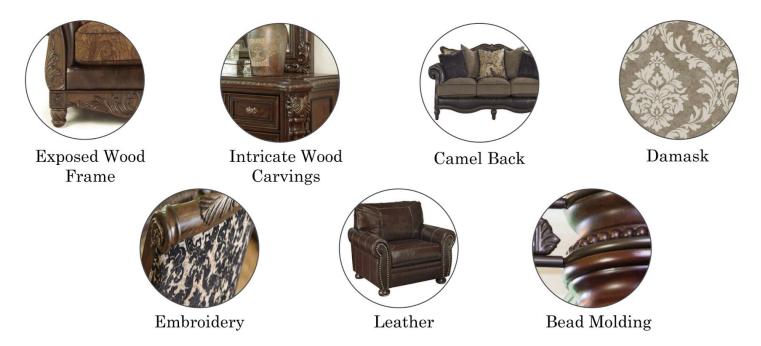

## grand elegance

- **Definition**: A lifestyle that borrows its cues from European and opulent designs. It is exquisite, ornate, grand, rich, sophisticated and luxurious. Whether the focus is on elaborate carvings or glamorous accents, elegance is consistent throughout
- Buzz Words: Extravagant Baroque Jeweled Gilded Glamorous Elegant Opulent Rich Warm Finishes Over-scaled