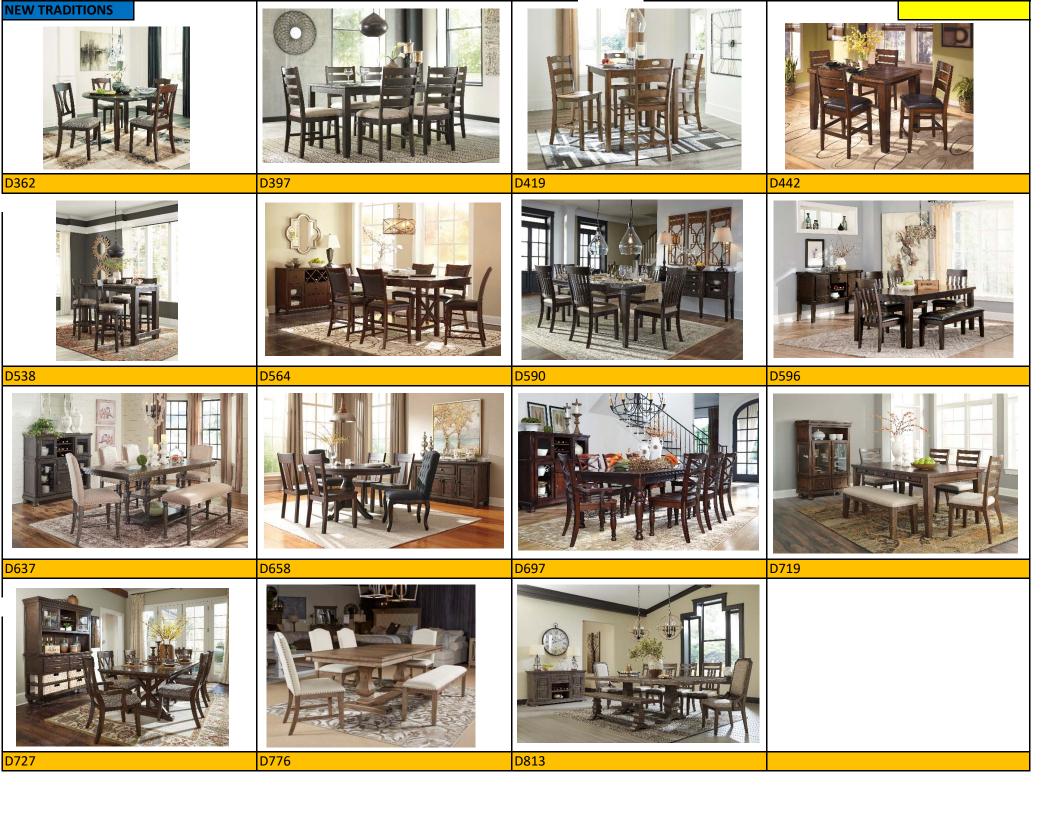

### new traditions

- **Definition**: A lifestyle that brings elements of time-honored beauty with refined textures, style and warmth. It appreciates fine craftsmanship that is steep in historical design and architecture. The beauty is found in the details, from the clean curvatures to the warm wood tones. Classic lines and accents enliven this lifestyle with a sense of timelessness.
- Buzz Words: Time-honored Comfortable Sumptuous Relaxed Elegance Refined Finishes Warm Tones Inviting Symmetrical