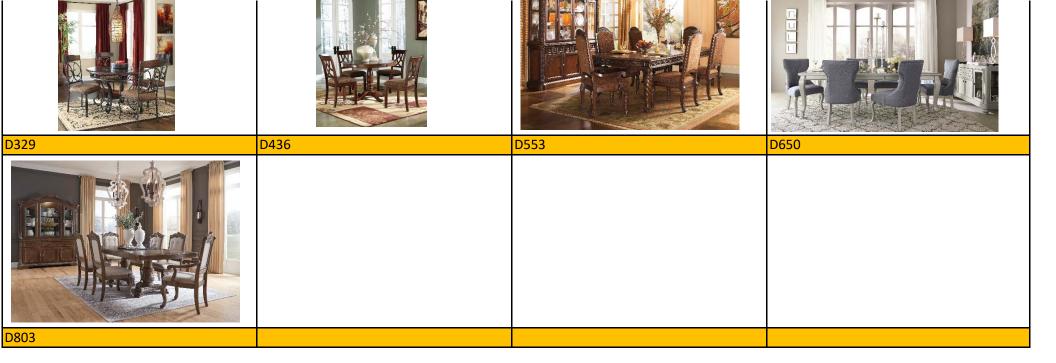

s, bold solid colors and clean lines. It is a lifestyle that is constantly evolving and always of the moment.
- Buzz Words: Trend Right Ever-changing Contrasting Metallic Patterned Textiles Abstract Silhouettes Rounded Lines Symmetrical Soft Elements Rounded Edges

































B325 CONTEMPORARY

B408









B473

B476

B518

B537









B552

B555

B594

B672











B600-557





D730

## grand elegance



- **Definition**: A lifestyle that borrows its cues from European and opulent designs. It is exquisite, ornate, grand, rich, sophisticated and luxurious. Whether the focus is on elaborate carvings or glamorous accents, elegance is consistent throughout
- Buzz Words: Extravagant Baroque Jeweled Gilded Glamorous Elegant Opulent Rich Warm Finishes Over-scaled





#### mane + mason™











Barn Door

Cross Buck

Plaid



Farm Animal Decor



Galvanized Metal

- **Definition**: mane + mason™ combines the sleek, clean lines of modern designs with a cozy farmhouse aesthetic, creating a uniquely fresh take on today's country living. Well-worn woods, woven wicker storage and chairs, linen skirts and scalloped edges are just a few characteristics here. Hints of galvanized metal round out these charming groups and embrace the vintage-inspired looks of a modern farmhouse. Bright and bold hues in pillows and accents are chosen to pop out against the cream and grey upholstery
- Buzz Words: Charming Nostalgic Cozy Warm Laid-back Rustic Relaxed Sophistication Family-oriented Mix & Match









B246

B251

B331

B556









B617

B642

B647

B712