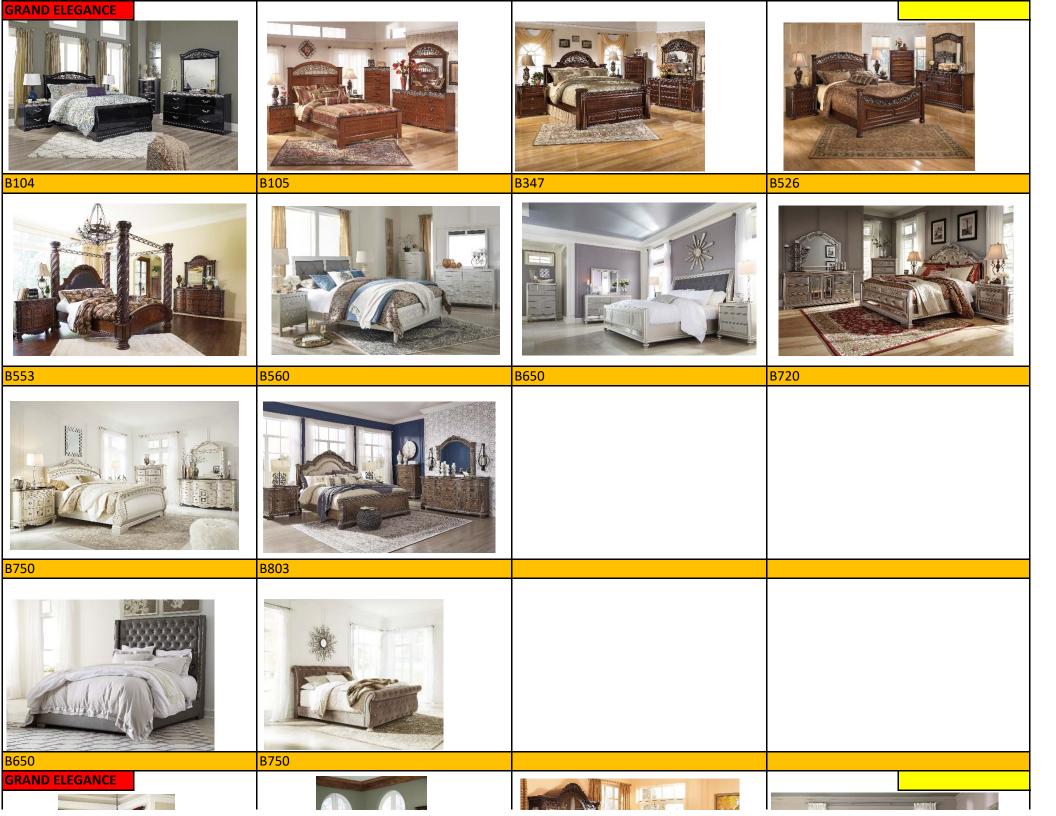

#### **BEDROOM & DINING ROOM ASSORTMENT**

## grand elegance

- **Definition**: A lifestyle that borrows its cues from European and opulent designs. It is exquisite, ornate, grand, rich, sophisticated and luxurious. Whether the focus is on elaborate carvings or glamorous accents, elegance is consistent throughout
- Buzz Words: Extravagant Baroque Jeweled Gilded Glamorous Elegant Opulent Rich Warm Finishes Over-scaled