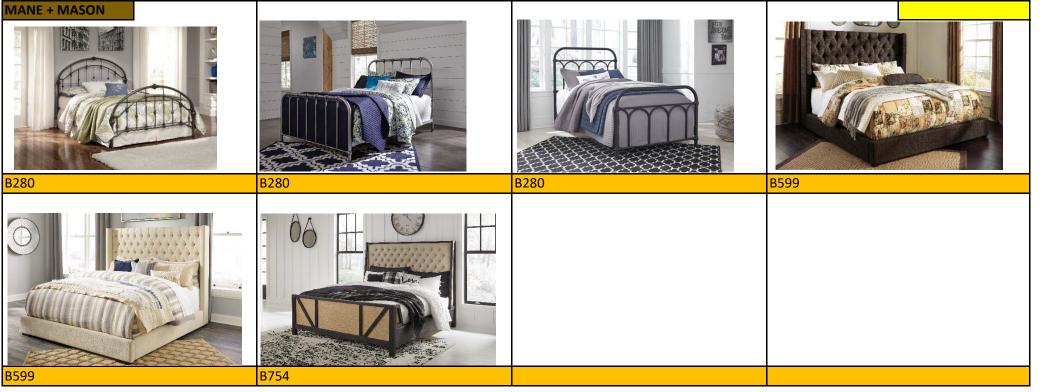

#### mane + mason™

Barn Door

Cross Buck

Plaid

Farm Animal Decor

Galvanized Metal

- **Definition**: mane + mason™ combines the sleek, clean lines of modern designs with a cozy farmhouse aesthetic, creating a uniquely fresh take on today's country living. Well-worn woods, woven wicker storage and chairs, linen skirts and scalloped edges are just a few characteristics here. Hints of galvanized metal round out these charming groups and embrace the vintage-inspired looks of a modern farmhouse. Bright and bold hues in pillows and accents are chosen to pop out against the cream and grey upholstery
- Buzz Words: Charming Nostalgic Cozy Warm Laid-back Rustic Relaxed Sophistication Family-oriented Mix & Match

B246

B251

B331

B556

B617

B642

B647

B712

B718

B740

B754

B765

D754

D765

D736

D742