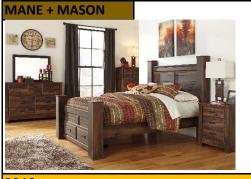

#### mane + mason™

Barn Door

Cross Buck

Plaid

Farm Animal Decor

Galvanized Metal

- **Definition**: mane + mason™ combines the sleek, clean lines of modern designs with a cozy farmhouse aesthetic, creating a uniquely fresh take on today's country living. Well-worn woods, woven wicker storage and chairs, linen skirts and scalloped edges are just a few characteristics here. Hints of galvanized metal round out these charming groups and embrace the vintage-inspired looks of a modern farmhouse. Bright and bold hues in pillows and accents are chosen to pop out against the cream and grey upholstery
- Buzz Words: Charming Nostalgic Cozy Warm Laid-back Rustic Relaxed Sophistication Family-oriented Mix & Match

B246

B251

B331

B556

B617

B642

B647

B712

B718

B740

B754

B765

D754

D765

D736

D742