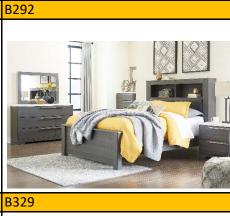

#### **BEDROOM & DINING ROOM ASSORTMENT**

# Lifestyles

## contemporary







Track Arm



Slat Back



**Bold Colors** 



Clean Lines



Plush Seating



**Metallic Accents** 

- **Definition**: A lifestyle that is simple, smart and refined. The designs give you the trendright qualities, such as repeating patterns, bold solid colors and clean lines. It is a lifestyle that is constantly evolving and always of the moment.
- Buzz Words: Trend Right Ever-changing Contrasting Metallic Patterned Textiles Abstract Silhouettes Rounded Lines Symmetrical Soft Elements Rounded Edges

































B325 CONTEMPORARY

B408









B473

B476

B518

B537









B552

B555

B594

B672











B600-557





D730

## grand elegance



- **Definition**: A lifestyle that borrows its cues from European and opulent designs. It is exquisite, ornate, grand, rich, sophisticated and luxurious. Whether the focus is on elaborate carvings or glamorous accents, elegance is consistent throughout
- Buzz Words: Extravagant Baroque Jeweled Gilded Glamorous Elegant Opulent Rich Warm Finishes Over-scaled





#### mane + mason™











Barn Door

Cross Buck

Plaid



Farm Animal Decor



Galvanized Metal

- **Definition**: mane + mason™ combines the sleek, clean lines of modern designs with a cozy farmhouse aesthetic, creating a uniquely fresh take on today's country living. Well-worn woods,