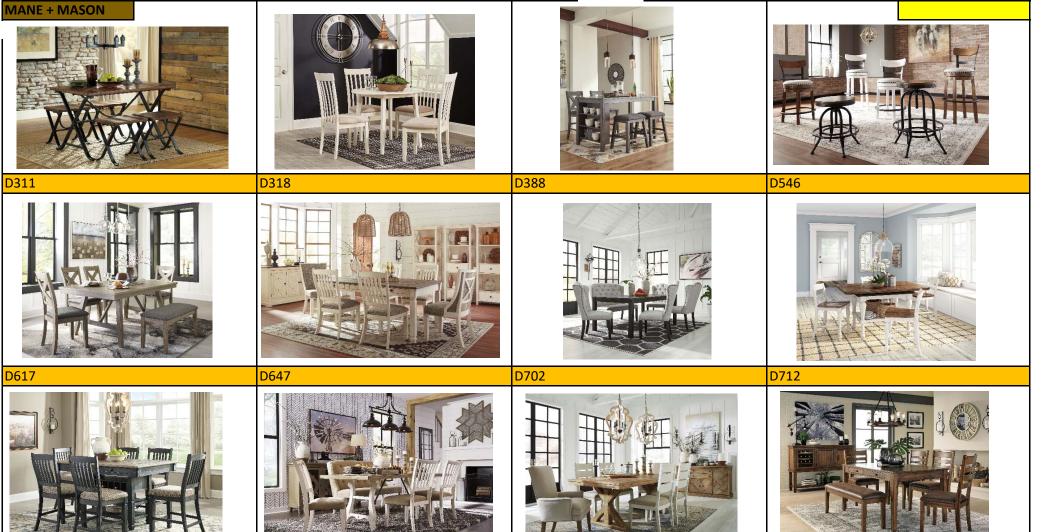

#### mane + mason™

Barn Door

Cross Buck

Plaid

Farm Animal Decor

Galvanized Metal

- **Definition**: mane + mason™ combines the sleek, clean lines of modern designs with a cozy farmhouse aesthetic, creating a uniquely fresh take on today's country living. Well-worn woods, woven wicker storage and chairs, linen skirts and scalloped edges are just a few characteristics here. Hints of galvanized metal round out these charming groups and embrace the vintage-inspired looks of a modern farmhouse. Bright and bold hues in pillows and accents are chosen to pop out against the cream and grey upholstery
- Buzz Words: Charming Nostalgic Cozy Warm Laid-back Rustic Relaxed Sophistication Family-oriented Mix & Match

B246

B251

B331

B556

B617

B642

B647

B712

B718

B740

B754

B765

D754

D765

D736

D742