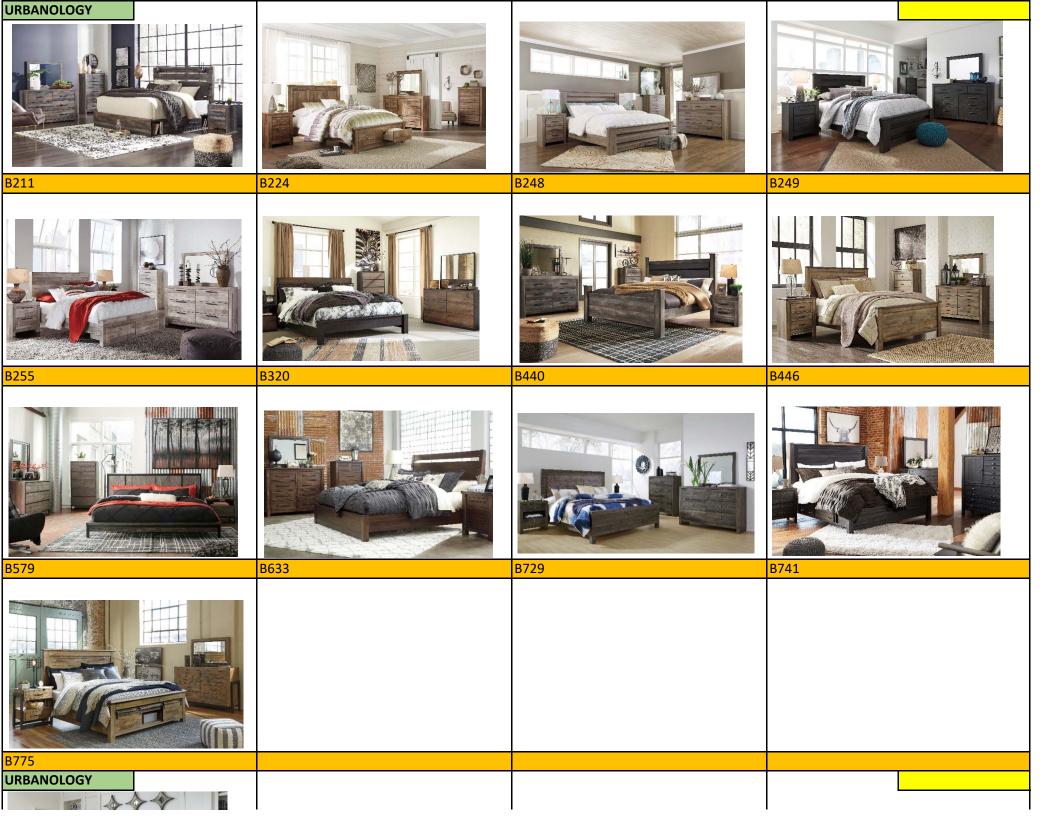

## urbanology <sup>m</sup>

Exposed Elements

Black Finished Metal

Industrial Design

Apothecary Inspired Hardware

Dark Upholstery

Faux Concrete Inlays

Reclaimed Wood

- **Definition**: A lifestyle that prides itself in energy and individuality. It is downtown city, edgy, industrial, eclectic, trendy, unexpected and cool. The essence of urbanology is on the pulse of the latest fashion. It takes cues from old factories.
- Buzz Words: Mixed Metals Reclaimed Distressed Woods Industrial Monochromatic Masculine Raw Loft-inspired Architectural Aged Metals