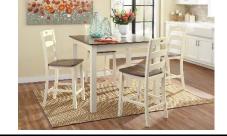

#### mane + mason™

Barn Door

Cross Buck

Plaid

Farm Animal Decor

Galvanized Metal

- **Definition**: mane + mason™ combines the sleek, clean lines of modern designs with a cozy farmhouse aesthetic, creating a uniquely fresh take on today's country living. Well-worn woods, woven wicker storage and chairs, linen skirts and scalloped edges are just a few characteristics here. Hints of galvanized metal round out these charming groups and embrace the vintage-inspired looks of a modern farmhouse. Bright and bold hues in pillows and accents are chosen to pop out against the cream and grey upholstery
- Buzz Words: Charming Nostalgic Cozy Warm Laid-back Rustic Relaxed Sophistication Family-oriented Mix & Match