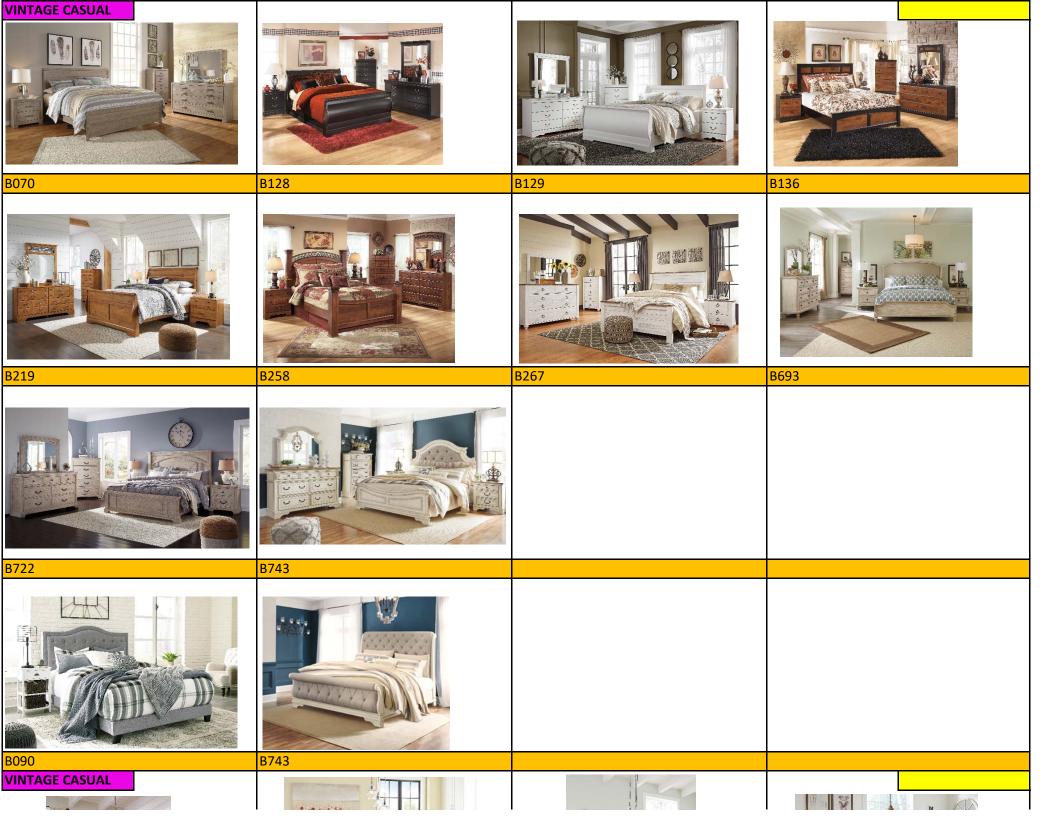

# vintage casual®

- **Definition**: A lifestyle that regards comfort and happiness as one in the same. It is familiar, authentic, rustic, worn, weathered, romantic, reclaimed, shabby and country chic. Imperfect is the new perfect. It marches to a slower beat. Vintage Casual is inspired by community farmers markets and whimsical moments that bring a smile.
- Buzz Words: Sweet Sophisticated Pops of Cool Shades Neutral Tones Floral Patterns Parisian-inspired Coastal Serene

D199

D335

D338

D394

D542

D631

D725

D743

D746