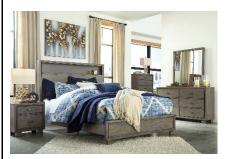

#### mane + mason™

Barn Door

Cross Buck

Plaid

Farm Animal Decor

Galvanized Metal

- **Definition**: mane + mason™ combines the sleek, clean lines of modern designs with a cozy farmhouse aesthetic, creating a uniquely fresh take on today's country living. Well-worn woods, woven wicker storage and chairs, linen skirts and scalloped edges are just a few characteristics here. Hints of galvanized metal round out these charming groups and embrace the vintage-inspired looks of a modern farmhouse. Bright and bold hues in pillows and accents are chosen to pop out against the cream and grey upholstery
- Buzz Words: Charming Nostalgic Cozy Warm Laid-back Rustic Relaxed Sophistication Family-oriented Mix & Match

B246

B251

B331

B556

B617

B642

B647

B712

B718

B740

B754

B765

D754

D765

D736

D742