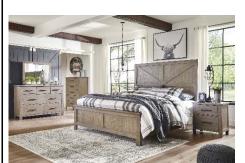

#### mane + mason™

Barn Door

Cross Buck

Plaid

Farm Animal Decor

Galvanized Metal

- **Definition**: mane + mason™ combines the sleek, clean lines of modern designs with a cozy farmhouse aesthetic, creating a uniquely fresh take on today's country living. Well-worn woods, woven wicker storage and chairs, linen skirts and scalloped edges are just a few characteristics here. Hints of galvanized metal round out these charming groups and embrace the vintage-inspired looks of a modern farmhouse. Bright and bold hues in pillows and accents are chosen to pop out against the cream and grey upholstery
- Buzz Words: Charming Nostalgic Cozy Warm Laid-back Rustic Relaxed Sophistication Family-oriented Mix & Match

B246

B251

B331

B556

B617

B642

B647

B712

B718

B740

B754

B765

D754

D765

D736

D742