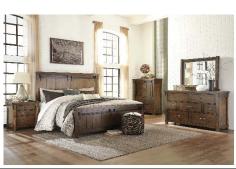

#### mane + mason™

Barn Door

Cross Buck

Plaid

Farm Animal Decor

Galvanized Metal

- **Definition**: mane + mason™ combines the sleek, clean lines of modern designs with a cozy farmhouse aesthetic, creating a uniquely fresh take on today's country living. Well-worn woods, woven wicker storage and chairs, linen skirts and scalloped edges are just a few characteristics here. Hints of galvanized metal round out these charming groups and embrace the vintage-inspired looks of a modern farmhouse. Bright and bold hues in pillows and accents are chosen to pop out against the cream and grey upholstery
- Buzz Words: Charming Nostalgic Cozy Warm Laid-back Rustic Relaxed Sophistication Family-oriented Mix & Match

B246

B251

B331

B556

B617

B642

B647

B712

B718

B740

B754

B765

D754

D765

D736

D742