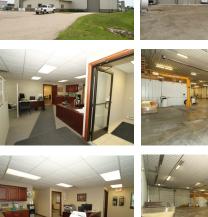

## **FEATURES:**

Excellent Location Near I35W and Hwy 14

20 Ft Ceiling Height

4 - O/H Doors Drive Thru

Outdoor Storage

8" Reinforced Floors Floor Drains (2) 400 Amp - 3 Phase CO Detection System

## **PROPERTY DETAILS:**

| Asking Price | \$879,900                            |
|--------------|--------------------------------------|
| Lease Rate   | Negotiable                           |
| Land Area    | 2.96 Acres                           |
| Location     | 24th Avenue and Alexander Street     |
| Building     | 10,608 SF (1,488 Office, 9,120 Whse) |
| Year Built   | 2005                                 |
| Nearby       | Coca Cola, Cybex                     |
| Zoning       | Industrial                           |
| Parcel ID    | Steele County 17-550-0202 and 0206   |