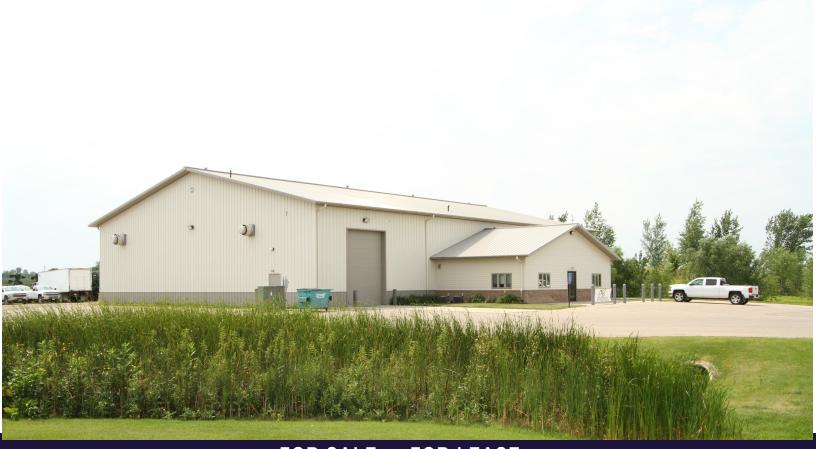

## FOR SALE or FOR LEASE 2655 Alexander Street

## Owatonna, MN

## **FEATURES:**

Excellent Location Near I35W and Hwy 14

20 Ft Ceiling Height

4 - O/H Doors Drive Thru

Outdoor Storage

8" Reinforced Floors Floor Drains (2) 400 Amp - 3 Phase CO Detection System