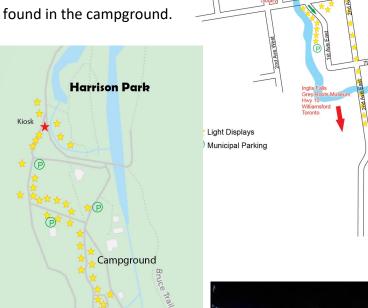

Tour the Festival of Northern Lights on 1st Ave East between 7th and 9th Streets, 1st Ave West between 8th and 10th Streets.

Visit Harrison Park to see more great displays and take a stroll on our Winter Wonderland Walking Path found in the campground.