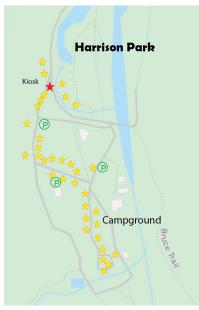

Tour the Festival of Northern Lights on 1st Ave East between 7th and 9th Streets, 1st Ave West between 8th and 10th Streets.

Visit Harrison Park to see more great displays and take a stroll on our Winter Wonderland Walking Path found in the campground.

### Dress warm and take part in our Scavenger Hunt!

Return your completed scavenger hunt sheet to info@fonl.ca or drop it into Santa's mailbox by the kiosk in Harrison Park by January 20th for the chance to win a prize!