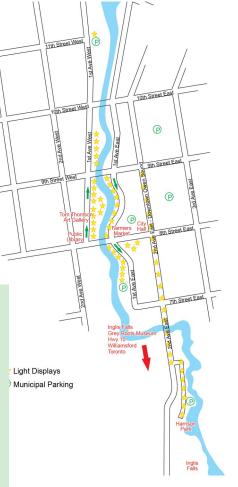

Tour the Festival of Northern Lights on 1st Ave East between 7th and 9th Streets, 1st Ave West between 8th and 10th Streets.

Visit Harrison Park to see more great displays and take a stroll on our Winter Wonderland Walking Path found in the campground.