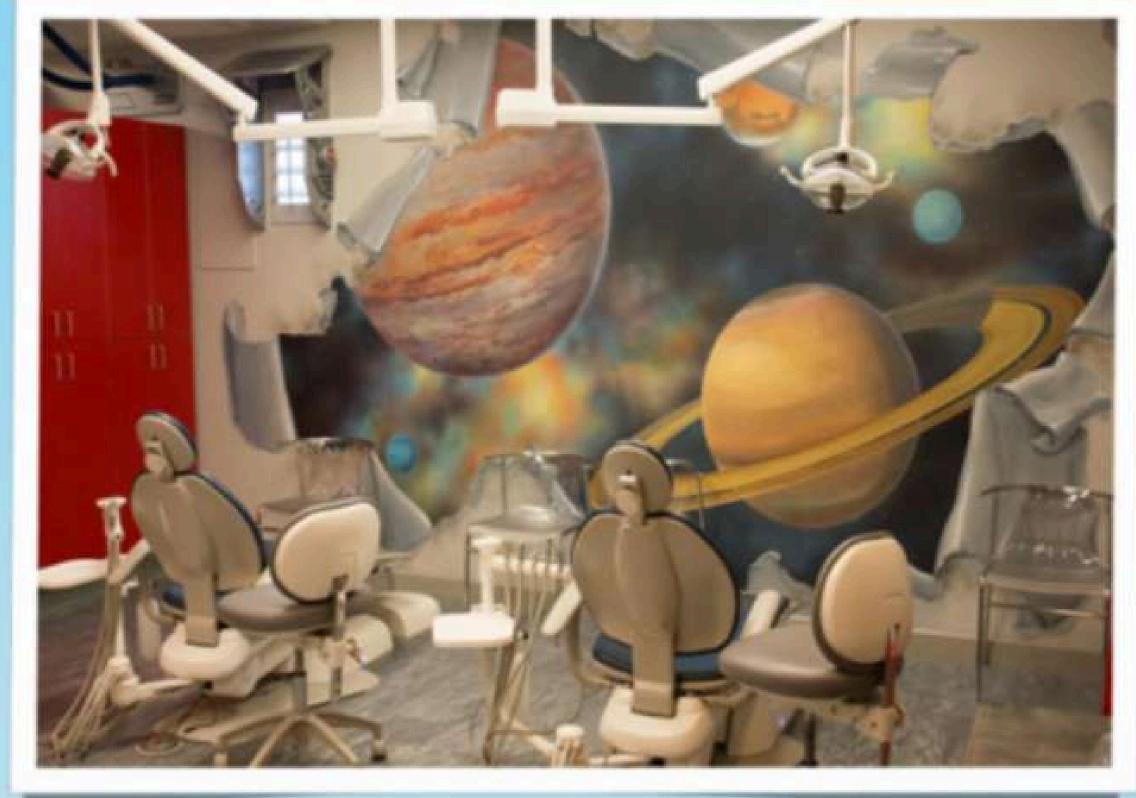

#### A dentist your kids will be excited to go to!

- Awesome "outer-space" themed office & FUN kid-friendly staff
- TV's above chairs streaming NETFLIX for kids
- 😭 Specialist in infants, children, teens, special-needs children/adults
- Full range of services, including sedation
- Most insurance accepted, please call with questions
- Check out our Reviews on Google & facebook