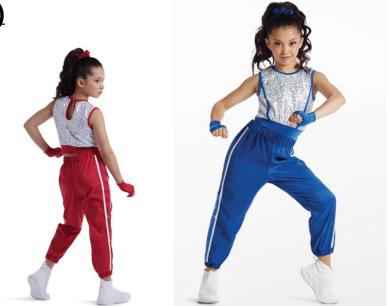

# Hip Hop Costume (BLUE)

# Hip Hop Costume (BLUE)

| NO SHOES PROVIDED | Weissman: 15486 | T-Shirt Size |
|-------------------|-----------------|--------------|
|                   |                 |              |
|                   |                 |              |
|                   |                 |              |
|                   |                 |              |
|                   |                 |              |
|                   |                 |              |
|                   |                 |              |
|                   |                 |              |
|                   |                 |              |
|                   |                 |              |
|                   |                 |              |
|                   |                 |              |
|                   |                 |              |
|                   |                 |              |