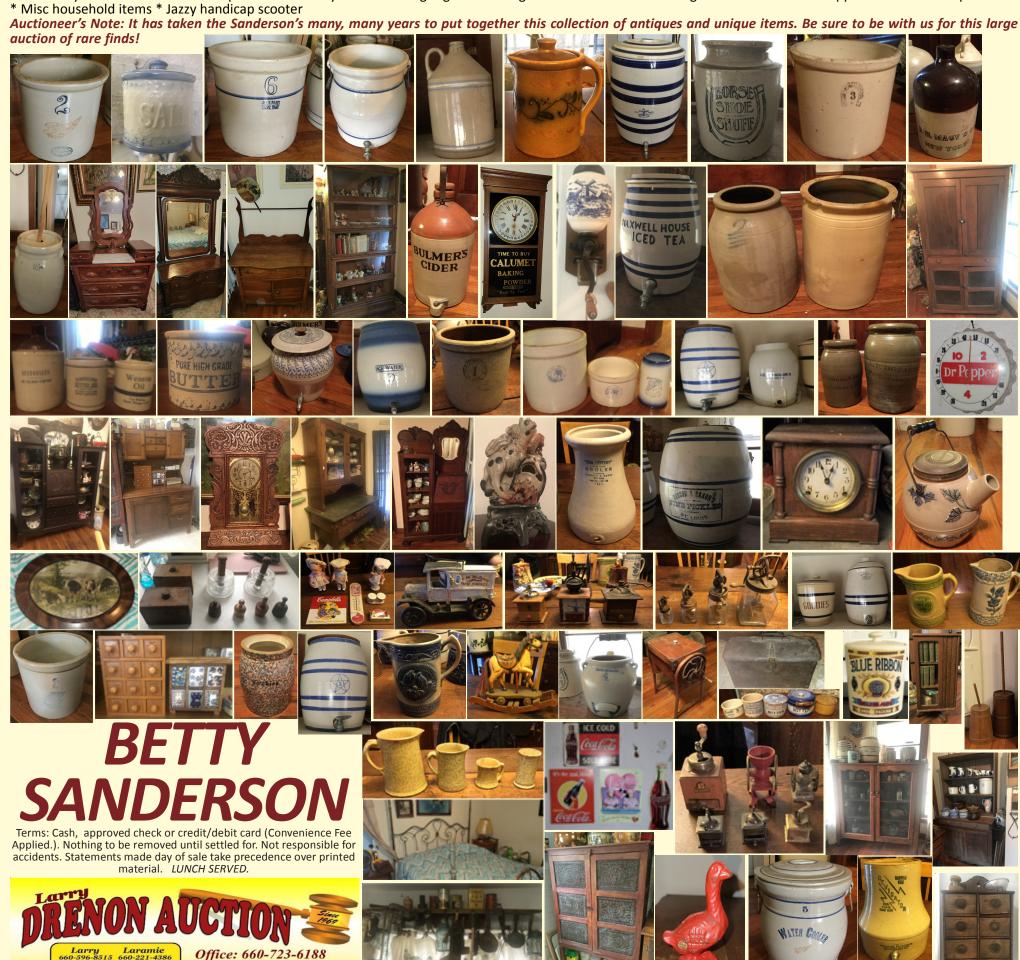

STONEWARE, CROCKS & POTTERY: Dodson & Brauns Fine Pickles St. Louis advertising cooler \* Heinz Pickling and Preserve crock jar \* Revigator Radium stoneware crock jar \* Cordley & Hayes 20th Century cooler \* Maxwell House ice tea cooler \* 5 gal Redwing water cooler \* The Pullman Co deodorizer crock jug \* Shore Distillery Elk City, Ok crock jug \* 2 AP Donaghho canning crock jars \* Pure High grade butter jar \* Wesson Oil jar \* Watkins beater jar \* Buckeye Pottery jar \* Relish crock jar \* RH Macy New York advertising jar \* Western jug \* Blue Band jug \* 2 gal Star Water cooler \* Blue 6 gal Ice Water jar \* 2 gal Crown USA Blue Band water jar \* 2 gal Redwing crock jar \* 6 gal Crown water cooler \* 6 gal Blue Band crock jar \* 4 gal Panama Pottery crock jar \* 3 gal. Macombe Pottery jar \* 3 gal SPS jug \* Pinecrest Dairy Adv. Crock jar \* Blue Band pitcher \*Bulmer's cider cooler \* Horse shoe snuff jar \* Cheese crock from Calhoun Pottery Festival 1992 \* Whites Binghamton 4 qt cooler \* Green band ribbed bowl \* Brown and green spongeware pitcher \* Yellowware and green pitcher w/cow \* Several Sleepy eye pitchers \* Yellow water pitcher \* Roseville, Hall and Hull pottery \* Lot Gibson spongeware dinnerware \* Blue spongeware matchbox holder, wall garlic and potatoes holder \* F Melle Z brown stoneware baking dish \* Gerald Henn blue spongeware wall garlic and potato holders \* Buckeye pitcher and 5 mugs \* Bergman's Dairy Saux Centre MN blue band pie pan \* Several salt and herb crocks \* The Weir Co 1901 canning iar \* Pacific crock jar \* Tiffany style table lamp \* Antique wall telephone

KITCHEN COLLECTIBLES: 7 gal Wooden butter churn on stand \* 5 gal Wooden churn \* Spice cabinets\* Enamel ladle drip pan \*Swift Mill Lane Bros cast iron coffee mill \* Wall, cabinet top, and miniature coffee mills \* Wrought Iron Range Co kettle \* Glass, ceramic and wood rolling pin collection \* McCoy cow, Indian head, and Bear on tree cookie jars \* Vintage kitchen utensils \* Black Americana Spice jar set \* Cookie cutters \* Cast iron trivets \* WS George White USA 181A china dish set \* Silver condiment centerpiece w/glass jars \* Little Rhody Wooden grater \* Blue splatterware biscuit cutters \* Collection of glass and wooden butter molds \* TINS: 1904 St. Louis expo Jack Daniels sign, Tobacco, Coffee, Kleins cough drops, Donald Duck orange juice, Campfire Marshmallows, Jersey Cream butter cookies, Blue

Ribbon sugar canister Corner grocery store, Roscoe, Coke and other metal signs, and other collectible tin items

OTHER COLLECTIBLES: Red Goose Shoes bank \* Acme metal ice cream freezer \* Meadow Gold, Twin City Dairy, and Broadacres milk bottles \* David Bradley 5 qt chicken waterer \* Wool cards \* Pevely Dairy advertising fan \* I M McDonald cast iron toy truck \* Dazey 40, qt, pt, cup butter churns \* Campbell soup dolls, thermometer, calendar, salt and pepper shakers \* Wooden rocking horse toy \* Lot small pewter and ceramic figurines \* Oil lamps \* Germany glass barometer \* Unique fireplace iron set \* 1931 Tom Sawyer and other old books \* Old prints and pictures, framed \* Hopalong Cassidy, Lone Ranger and other pocketknives \* IHC & Pepsi toy planes \* Scott Mfg spider leg cherry stoner \* Camel back trunk \* Metal bumble seat trunk \* Vintage Mickey Mouse phone \* Daisy #1938B Red Rider BB gun in box \* Oriental figurines \* Old doll carriage \* Quilts \* Buggy seat \* Old wash tubs \* Occupied Japan, Czechoslovakia and other wall pockets \* Witte St. Louis pancake lock \* Salesman sample anvil \* Child's flow blue tea set \* Hummel musical door bell \* Enamelware items