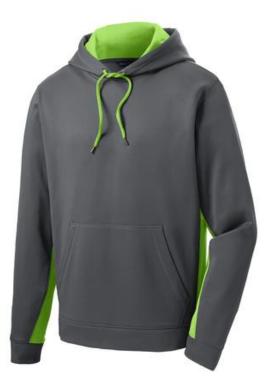

## Sport-Tek<sup>®</sup> Sport-Wick<sup>®</sup> Fleece Colorblock Hooded Pullover. ST235

Bold colorblocking in the hood and on the sides make this anti-static pullover stand out from the crowd, while Sport-Wick moisture-wicking technology helps keep you cool and dry.

- 5.5-ounce, 100% polyester
- Three-panel hood
- Contrast self-fabric hood lining
- Contrast drawcord with metal tips
- Taped neck
- Self-fabric cuffs and hem
- Front pouch pocket

\*Please note: This product is transitioning from woven labels to tag-free labels. Your order may contain a combination of both labels