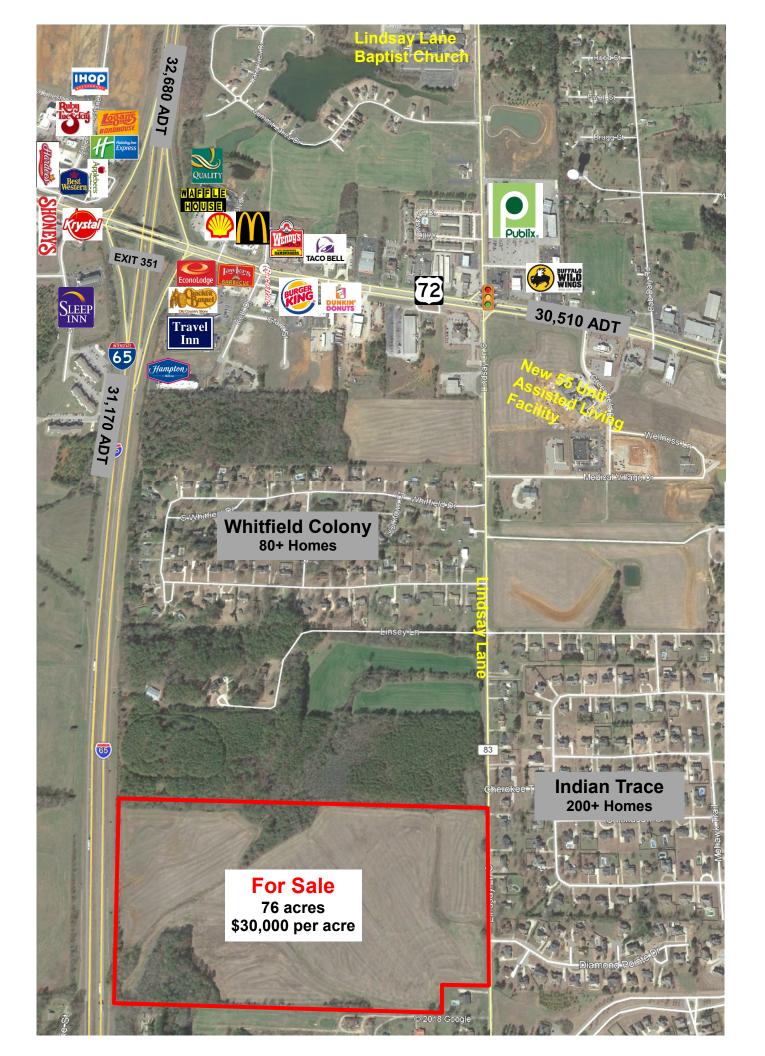

## 76 Acres Available - \$30,000 per acre

- Only tract available along Lindsay Lane corridor for single family, town homes, apartments or mixed use including commercial
- 0.75 miles south Hwy 72 and Publix which anchors retail corridor
- Convenient to medical
- 2.5 miles north of Exit 347 on I-65 and Huntsville Browns Ferry Rd which is main road less than ½ mile to Greenbrier Parkway
  5 Mile
  7 Mile
  10 Mile
- than ½ mile to Greenbrier Parkway which takes you to new Toyota/Mazda plant less than 7 miles to south
- All utilities in place
- Approx. 1400 ft of frontage on I-65