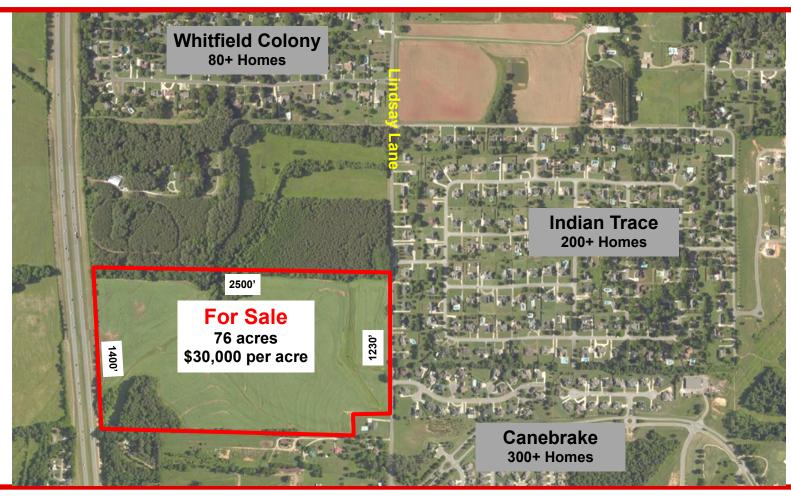

## 76 Acres Available - \$30,000 per acre

- Only tract available along Lindsay Lane corridor for single family, town homes, apartments or mixed use including commercial
- 0.75 miles south Hwy 72 and Publix which anchors retail corridor
- Convenient to medical
- 2.5 miles north of Exit 347 on I-65 and Huntsville Browns Ferry Rd which is main road less than ½ mile to Greenbrier Parkway
  5 Mile
  7 Mile
  10 Mile
- than ½ mile to Greenbrier Parkway which takes you to new Toyota/Mazda plant less than 7 miles to south
- All utilities in place
- Approx. 1400 ft of frontage on I-65