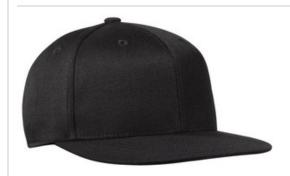

# Port Authority<sup>®</sup> Flexfit 210<sup>®</sup> Flat Bill Cap. C808

Flexfit poly-weave spandex ensures you get a superbly comfortable fit, while the flat bill keeps you looking up-to-date.

■ Fabric: 98/2 acrylic/spandex (White), 83/15/2 acrylic/wool/spandex (Colors)

Structure: Structured

■ Profile: High

■ Closure: Stretch fit

front

back