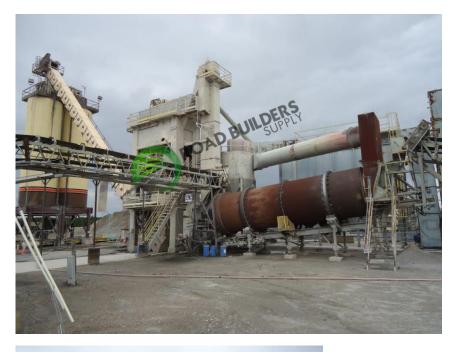

## BP009 Barber Greene 10,000 LB Batch Plant

ID: BP009 Details:

- > 10,000-lb tower
- Bucket elevator
- 9' diameter DC70 dryer
- Hauck burner
- > 45,000 ACFM baghouse

Noyes: Plant is missing silos, tanks, and control house. Baghouse is 10-Yrs old and recently had bags replaced. Dryer has a crack on the lower end (repairable), replacement shell with good thickness.