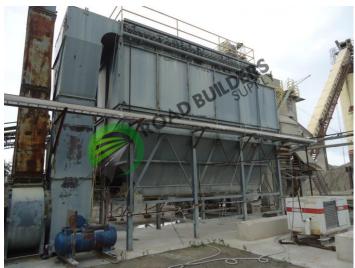

## BP009 Barber Greene 10,000 LB Batch Plant

ID: BP009 Details:

- > 10,000-lb tower
- Bucket elevator
- 9' diameter DC70 dryer
- Hauck burner
- > 45,000 ACFM baghouse

Noyes: Plant is missing silos, tanks, and control house. Baghouse is 10-Yrs old and recently had bags replaced. Dryer has a crack on the lower end (repairable), replacement shell with good thickness.