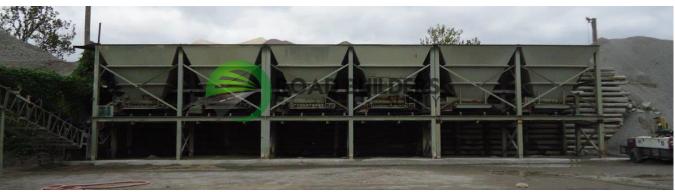

## BP009 Barber Greene 10,000 LB Batch Plant

ID: BP009 Details:

- > 10,000-lb tower
- Bucket elevator
- 9' diameter DC70 dryer
- Hauck burner
- > 45,000 ACFM baghouse

Noyes: Plant is missing silos, tanks, and control house. Baghouse is 10-Yrs old and recently had bags replaced. Dryer has a crack on the lower end (repairable), replacement shell with good thickness.