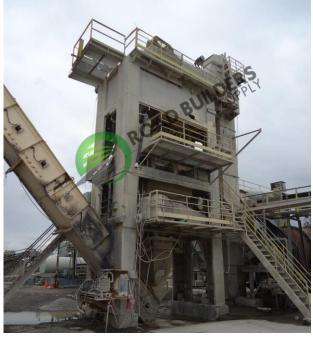

## BP009 Barber Greene 10,000 LB Batch Plant

ID: BP009 Details:

- > 10,000-lb tower
- Bucket elevator
- 9' diameter DC70 dryer
- Hauck burner
- > 45,000 ACFM baghouse

Noyes: Plant is missing silos, tanks, and control house. Baghouse is 10-Yrs old and recently had bags replaced. Dryer has a crack on the lower end (repairable), replacement shell with good thickness.