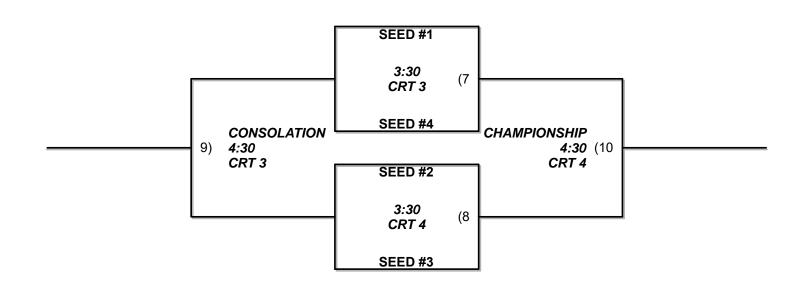

| Round 3 |                               |     |               |      |          |  |  |  |
|---------|-------------------------------|-----|---------------|------|----------|--|--|--|
| Game    |                               |     |               | Time | Location |  |  |  |
| 5       | <b>Dew Duck Inn Hot Shots</b> | vs. | TF Hawks      | 1:30 | CRT 3    |  |  |  |
| 6       | <b>Printery Banana Splits</b> | vs. | C-Town Flames | 1:30 | CRT 4    |  |  |  |