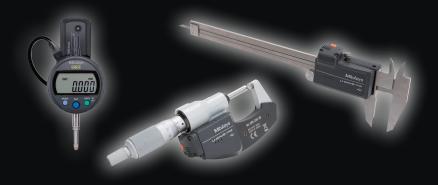

#### MeasurLink 9 performs at its best when used with Mitutoyo Small Tools and Mitutoyo Data Management Hardware.

Any combination of Small Tools with SPC output and Data Management Hardware will receive a 10% discount when purchased with a 5 to 30 Seat Workgroup/Site License. Any MeasurLink Workgroup/Site Licenses purchased as part of this bundle will receive a 20% discount! Any quantity of Small Tools and Cables can be purchased in this bundle so that you have all the gages you need to complete your MeasurLink project, large or small.