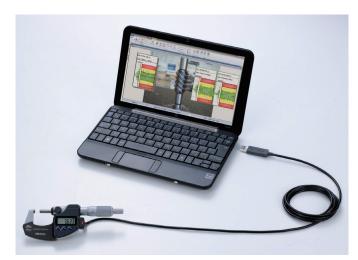

Mitutoyo is offering the following bundle to our customers so that they can take advantage of electronic data collection as they implement and use our software.

#### MeasurLink 9 performs at its best when used with Mitutoyo Small Tools and Mitutoyo Data Management Hardware.

Any combination of Small Tools with SPC output and Data Management Hardware will receive a 10% discount when purchased with a 5 to 30 Seat Workgroup/Site License. Any MeasurLink Workgroup/Site Licenses purchased as part of this bundle will receive a 20% discount! Any quantity of Small Tools and Cables can be purchased in this bundle so that you have all the gages you need to complete your MeasurLink project, large or small.