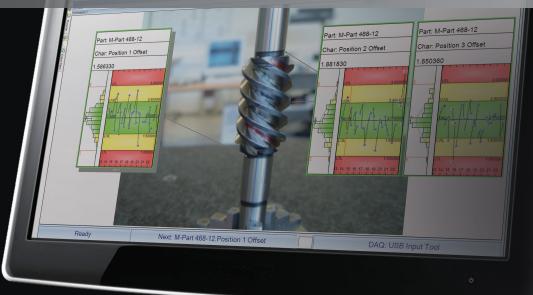

Real-Time can automatically identify characteristics during data collection based on incoming data and outlier ranges. The Dynamic Data function displays measurements from a source that sends data at high sampling rates, while providing a mechanism for discrete measurement recording. DAQ sources can be configured with MTConnect agents to collect data from MTConnect enabled devices.