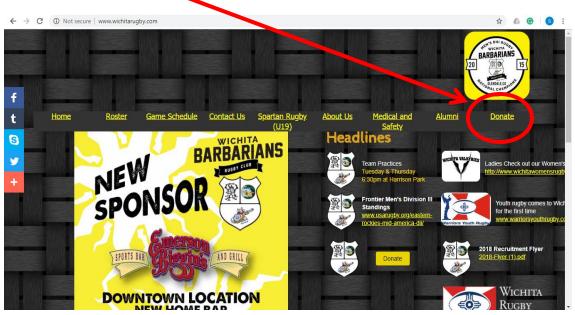

Wichita Rugby Foundation Donation Button Guide

**Step 1:** Go to the Wichita Rugby website <u>www.wichitarugby.com</u>, and click on the "Donate" tab towards the top of the page

**Step 2:** Review the various donation levels, then click on the "Donate" button towards the lower left of that page