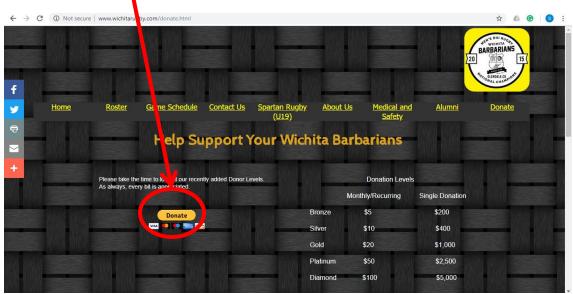

Wichita Rugby Foundation Donation Button Guide

**Step 1:** Go to the Wichita Rugby website <u>www.wichitarugby.com</u>, and click on the "Donate" tab towards the top of the page

**Step 2:** Review the various donation levels, then click on the "Donate" button towards the lower left of that page