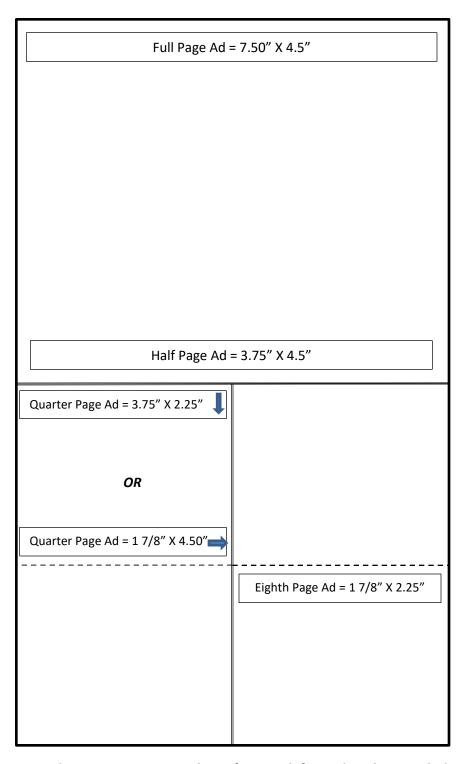

bysoads@gmail.com or debbyjlarson@gmail.com

Sizes: Back Cover (7½"h X 4½"w) Full Page, inside ad (7½"h X 4½"w)

Amount

Half Page, inside ad (3¾"h X 4½"w)

Quarter Page, inside ad (3¾"h X 2¼"w) \*

Eighth Page, inside ad  $(1^7/8)$  h X  $2\frac{1}{4}$  w) #

| Advertiser/ Business _                             |                      |                  |                 |                     |                                                                                     |
|----------------------------------------------------|----------------------|------------------|-----------------|---------------------|-------------------------------------------------------------------------------------|
| Address                                            |                      |                  |                 |                     |                                                                                     |
| Contact Person                                     |                      |                  |                 |                     |                                                                                     |
| Telephone                                          |                      | E-I              | Mail            |                     |                                                                                     |
| Ad Size (please circle):                           | Back Cover           | Full Page        | Half Page       | Quarter Page        | Eighth Page                                                                         |
| Complimentary Corpor                               | ate Sponsor <i>A</i> | \d               |                 |                     |                                                                                     |
| Type of file being provi                           | <b>ded:</b> File bei | ng emailed_      | Ad              | attached            | Business Card                                                                       |
|                                                    | business card fo     | or an eighth pag | ge ad, be aware | this is not proport | n is 1 7/8" H X 4.50" W.<br>ional. We will be in touch<br>any questions. Thank you. |
| Please mail this form, a                           | ong with payı        | ment and pri     | nt-ready ad l   | by December 23      | , 2017 to:                                                                          |
| Binghamton You<br>P.O. Box 1235<br>Binghamton, N.Y |                      | Orchestra        |                 |                     |                                                                                     |
|                                                    | Т                    | -                | r your suppo    |                     |                                                                                     |
| BYSO use only:                                     | <b></b>              |                  |                 |                     |                                                                                     |
| Ad received by                                     |                      | Date             | received        |                     |                                                                                     |