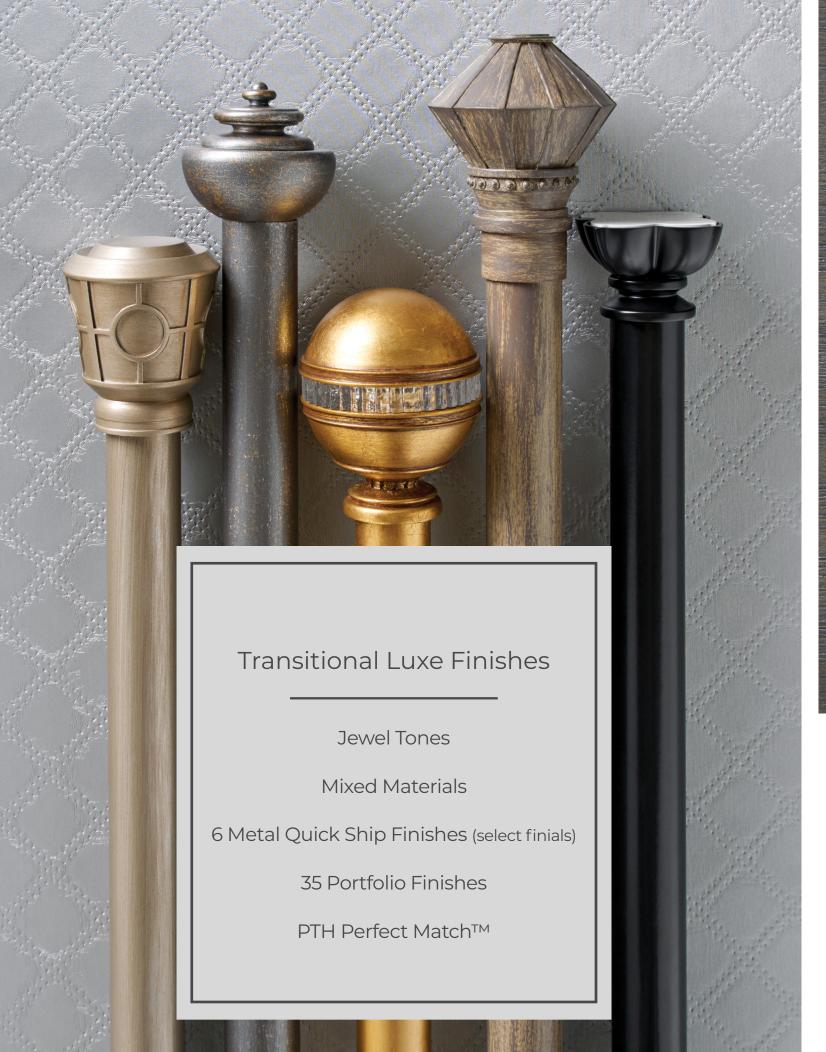

## Finial Accessories •

Dress up your 1 1/8" finial or pole with our Mix & Match accessories. See page 27 of the PTH 2022 Drapery Hardware Catalog.

1 1/8" Transitional Cuff / Finial Adapter PO118CUFF 3/4" L x 1 1/4" W Metal, Black

1 1/4" Deco Cuff / Finial Adapter
PO118DECUFF
3/4" L x 1 3/4" W
Metal, Antique Gold on Luminous pole

Callie Finial with Transitional Cuff in Black finish

Kensington - Crystal Finial in Luminous finish with Deco Cuff in Antique Gold finish