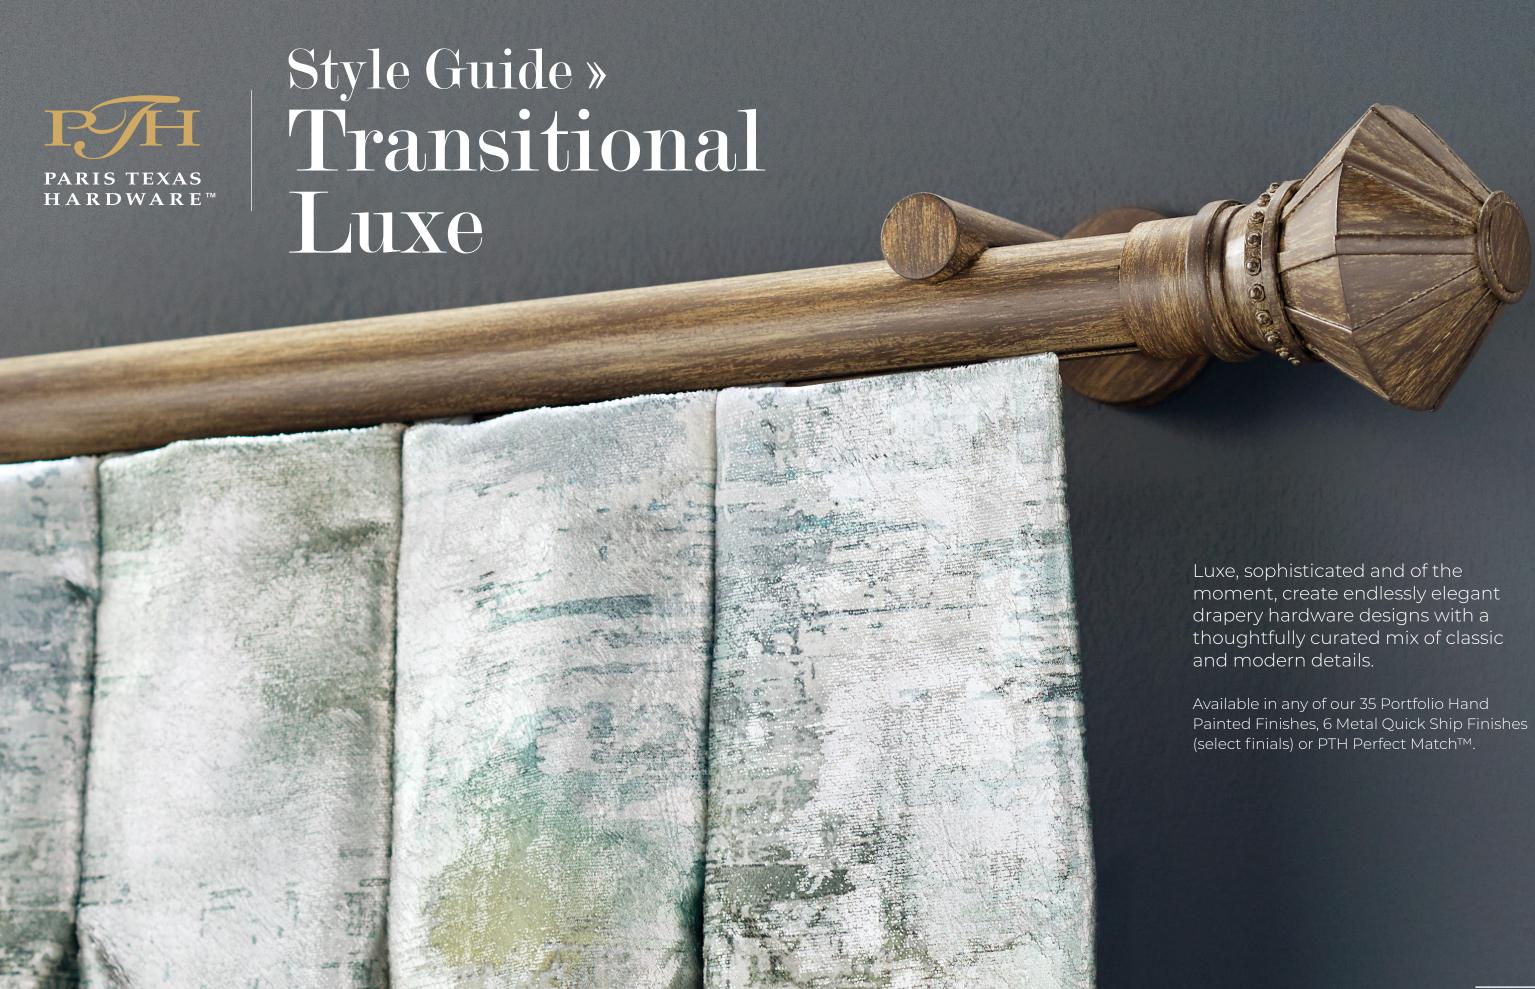

## Finial Accessories •

Dress up your 1 1/8" finial or pole with our Mix & Match accessories. See page 27 of the PTH 2022 Drapery Hardware Catalog.

1 1/8" Transitional Cuff / Finial Adapter PO118CUFF 3/4" L x 1 1/4" W Metal, Black

1 1/4" Deco Cuff / Finial Adapter
PO118DECUFF
3/4" L x 1 3/4" W
Metal, Antique Gold on Luminous pole

Callie Finial with Transitional Cuff in Black finish

Kensington - Crystal Finial in Luminous finish with Deco Cuff in Antique Gold finish

## **Style Meets Function**

1 1/8" Finials require a cuff/finial adapter to work with 1 1/8" Metal Traverse.

Jules Finial with Finial Adapter in Greige finish