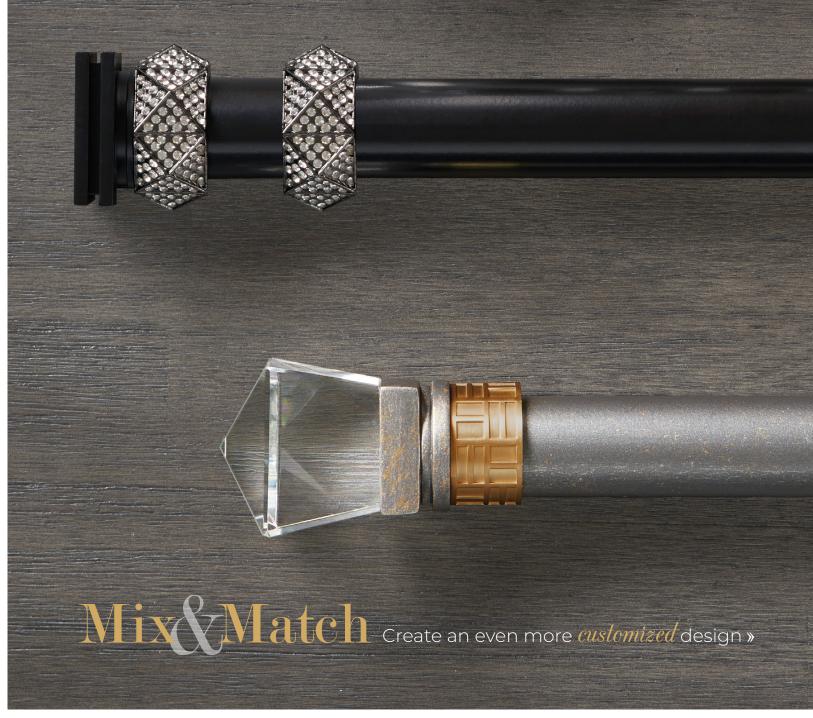

## Finial Accessories •

Dress up your 1 1/8" finial or pole with our Mix & Match accessories. See page 27 of the PTH 2022 Drapery Hardware Catalog.

1 1/8" Transitional Cuff / Finial Adapter PO118CUFF 3/4" L x 1 1/4" W Metal, Black

1 1/4" Deco Cuff / Finial Adapter
PO118DECUFF
3/4" L x 1 3/4" W
Metal, Antique Gold on Luminous pole

Callie Finial with Transitional Cuff in Black finish

Kensington - Crystal Finial in Luminous finish with Deco Cuff in Antique Gold finish