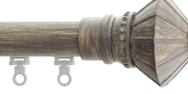

1 1/4" Deco Cuff / Finial Adapter
PO118DECUFF
3/4" L x 1 3/4" W
Metal, Antique Gold on Luminous pole

Callie Finial with Transitional Cuff in Black finish

Kensington - Crystal Finial in Luminous finish with Deco Cuff in Antique Gold finish