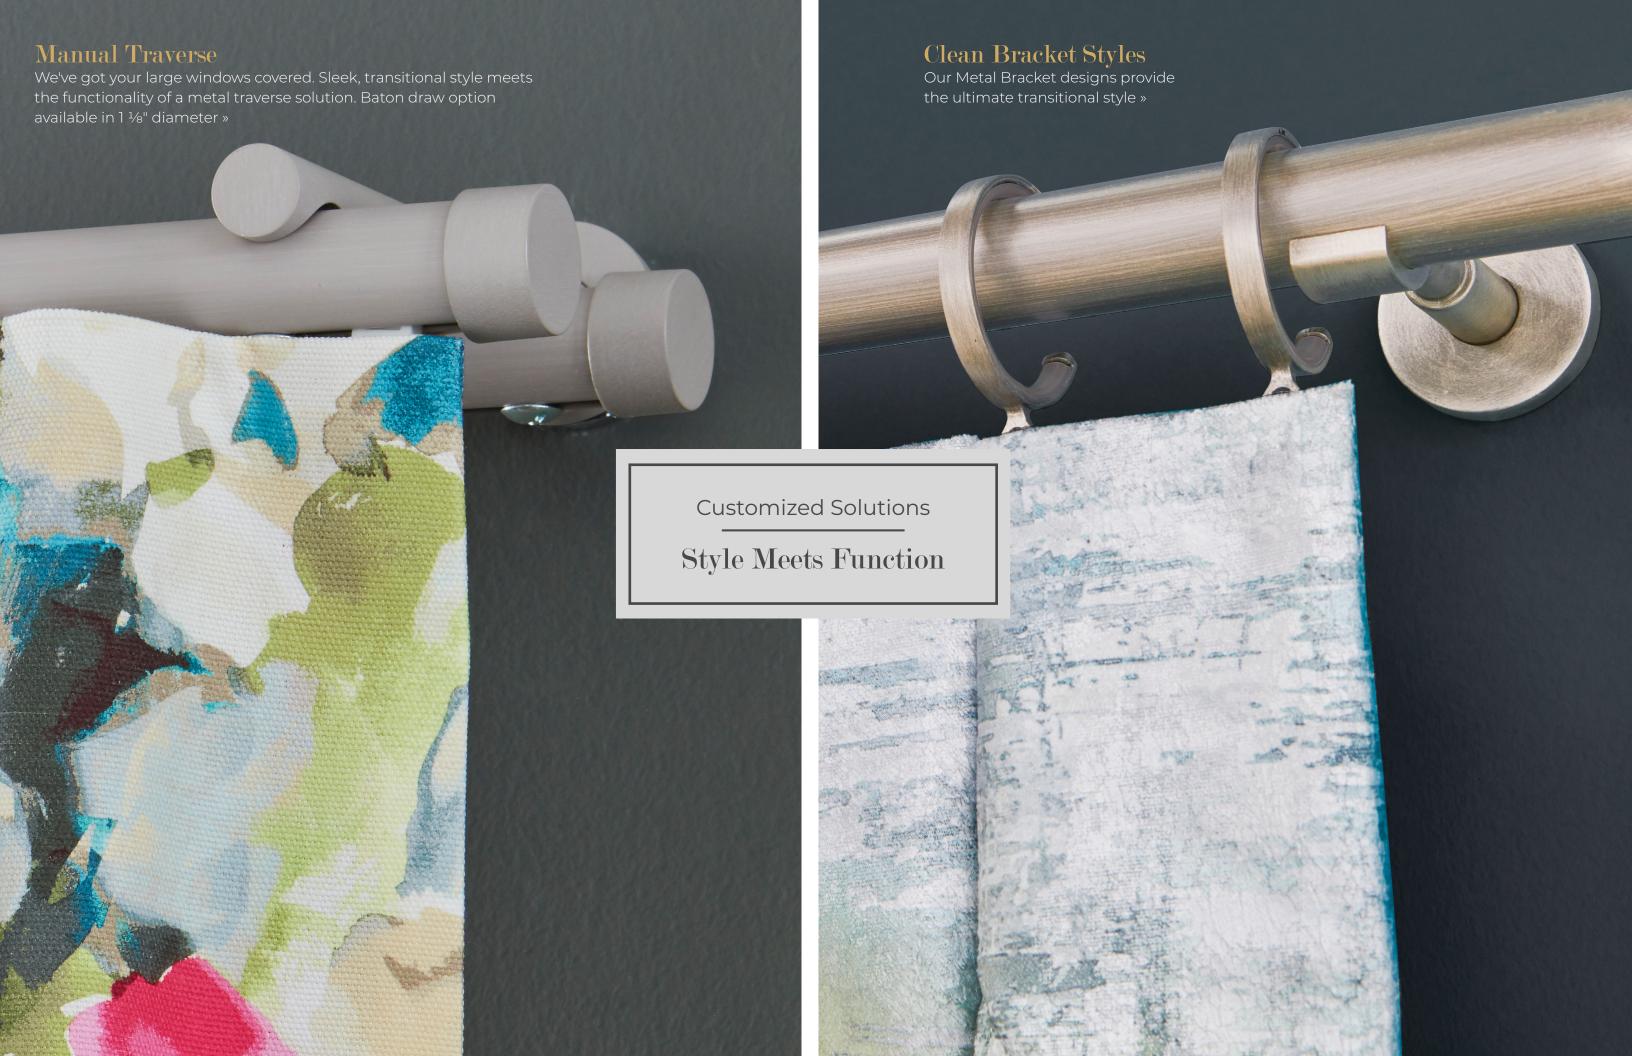

## **Style Meets Function**

1 1/8" Finials require a cuff/finial adapter to work with 1 1/8" Metal Traverse.

Jules Finial with Finial Adapter in Greige finish