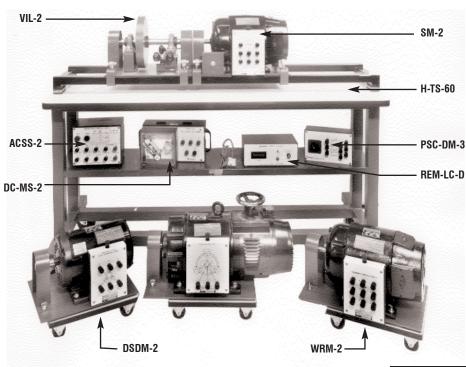

## Description

All motors and machines are mounted on a tracking system that allows for quick, secure interconnection on a rugged steel test stand, Model H-TS-60.

The **Series 2** equipment consists of motors. machines, power supplies and metering appropriately rated for the program, loads and other accessory equipment such as listed on this bulletin.

#### **Machines**

DM-2 DC Machine, 2HP

SM-2 Synchronous Machine, 2HP

IM-2 Induction Motor, Wye-Delta 2HP

WRM-2 Wound Rotor Motor, 2HP

DYN-2 Electrodynamometer, 2HP

H-TG-2 Tachometer with cover

DSDM-2 Dahlander Motor. 2HP MFM-2 Multifunction Motor, 2HP

## Machine Accessories

HPT-100A Photo Tachometer w/feedback signal

DC-MS-2 DC Manual Starter

WRSC-300 Wound Rotor Speed Controller

ACSS-2 Synchronous Motor Starter

H-PSC-DM-3 Dahlander Motor Switch

SFR-3 Series Field Rheostat

REM-LC-D Load Cell with digital readout

HMR-NR-22016 Mobile AC/DC Power Supply

H-LS-3PST Load Switch

H-MB-60 Mobile Table with shelf

H-TS-60 Test Stand for machine mounting

MPR-1 Mobile Machine Pallet Rack