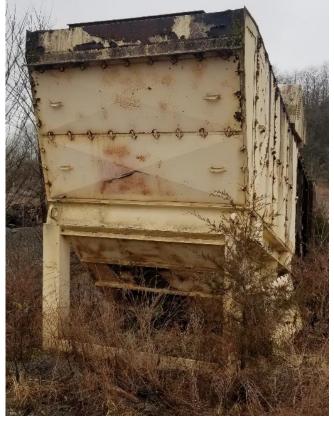

## Used Equipment: SD032 Deister 5'x16' - 4 Deck Screen

- Deister 5 x 16 4 Deck
  Screen
- Stansteel Tag SN 4209
- Drive unit intact; could not make out horsepower

- All equipment subject to prior sale.
- RSB strives to ensure the accuracy of all listings, but all listings are "as-is, where-is," with no implied warranty.
- All buyers are encouraged to inspect equipment personally to verify accuracy.
- All information contained in this listing sheet is confidential. It is the property of RBS and is not to be shared.
- Road Builders Supply, LLC accepts no liability for the accuracy of the above listing.