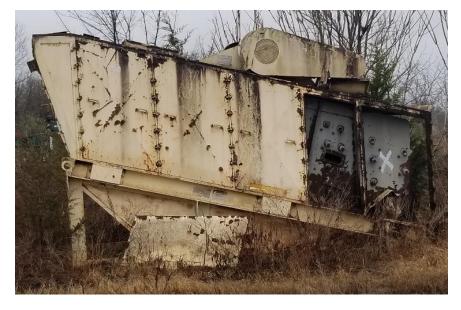

## Used Equipment: SD032 Deister 5'x16' - 4 Deck Screen

- Deister 5 x 16 4 Deck
  Screen
- Stansteel Tag SN 4209
- Drive unit intact; could not make out horsepower

- All equipment subject to prior sale.
- RSB strives to ensure the accuracy of all listings, but all listings are "as-is, where-is," with no implied warranty.
- All buyers are encouraged to inspect equipment personally to verify accuracy.
- All information contained in this listing sheet is confidential. It is the property of RBS and is not to be shared.
- Road Builders Supply, LLC accepts no liability for the accuracy of the above listing.