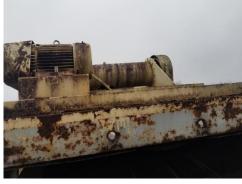

## Used Equipment: SD032 Deister 5'x16' - 4 Deck Screen

- Deister 5 x 16 4 Deck
  Screen
- Stansteel Tag SN 4209
- Drive unit intact; could not make out horsepower

- All equipment subject to prior sale.
- RSB strives to ensure the accuracy of all listings, but all listings are "as-is, where-is," with no implied warranty.
- All buyers are encouraged to inspect equipment personally to verify accuracy.
- All information contained in this listing sheet is confidential. It is the property of RBS and is not to be shared.
- Road Builders Supply, LLC accepts no liability for the accuracy of the above listing.