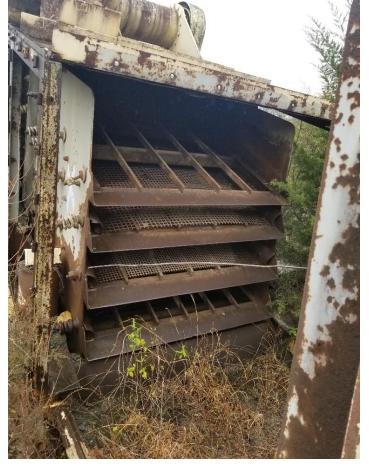

## Used Equipment: SD032 Deister 5'x16' - 4 Deck Screen

- Deister 5 x 16 4 Deck
  Screen
- Stansteel Tag SN 4209
- Drive unit intact; could not make out horsepower

- All equipment subject to prior sale.
- RSB strives to ensure the accuracy of all listings, but all listings are "as-is, where-is," with no implied warranty.
- All buyers are encouraged to inspect equipment personally to verify accuracy.
- All information contained in this listing sheet is confidential. It is the property of RBS and is not to be shared.
- Road Builders Supply, LLC accepts no liability for the accuracy of the above listing.