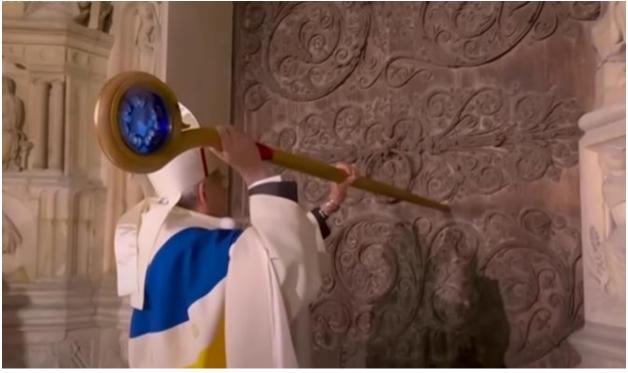

Here are some more possible Occult Insights into the Theme of how 'Sacred Portals' or Doors are occurring and will. Consider the Rededication Ceremony of the Cathedral of Notre Dame of Paris. It began with the Fish God, Dagon High Priest Bishop carrying the 'Golden Key' that tapped the Door of the Entrance to the Cathedral. 3 Times. Note that the Shepherd's Staff should be opened to depict a 'Hook'. It is used by the Shepherds in the Field to guide, prod and correct the Heard, etc.

## Archbishop knocks on Doors of Notre Dame at Reopening Ceremony <a href="https://www.youtube.com/watch?v=BGfIRY8gK54">https://www.youtube.com/watch?v=BGfIRY8gK54</a>

Notice in the accompanying Chart, that the Staff's Head was entirely closed. One supposes that it was a veiled 'Key'. It thus was then a very appropriate Instrument. Thus, this 'Key' opened the Sacred Space once again at the Temple to the Dame or Queen of Heaven. And notice that the Key's Head was blue having a Hexagram composition. This is precisely what is used in the Occult to open Portals from where Demons are conjured-up with.

It is akin to how some Wizards used a Gem at the end of their Staff to cast Spells and direct Energy and Forces, etc. So, why a veiled Hexagram? Its Sacred Geometry produces a Perfect Cube or Kabba. It is in this Chamber that then the Demons manifest through, in-and-out of our dimension, etc. What activates these Portals in the Spirit? The 3 Taps then produces the Sound or the Frequency that is what unlocks the Portal. Such an Entrance was further amplified by the 'Octave' Choir that performed with that Sacred Space.