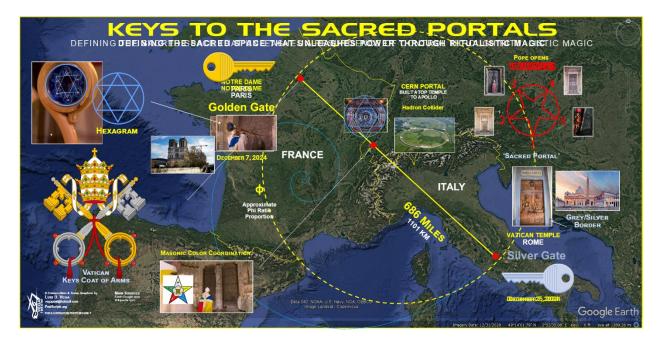

Here are some more possible Occult Insights into the Theme of how 'Sacred Portals' or Doors are occurring and will. Consider the Rededication Ceremony of the Cathedral of Notre Dame of Paris. It began with the Fish God, Dagon High Priest Bishop carrying the 'Golden Key' that tapped the Door of the Entrance to the Cathedral. 3 Times. Note that the Shepherd's Staff should be opened to depict a 'Hook'. It is used by the Shepherds in the Field to guide, prod and correct the Heard, etc.

## Archbishop knocks on Doors of Notre Dame at Reopening Ceremony <a href="https://www.youtube.com/watch?v=BGfIRY8gK54">https://www.youtube.com/watch?v=BGfIRY8gK54</a>

Notice in the accompanying Chart, that the Staff's Head was entirely closed. One supposes that it was a veiled 'Key'. It thus was then a very appropriate Instrument. Thus, this 'Key' opened the Sacred Space once again at the Temple to the Dame or Queen of Heaven. And notice that the Key's Head was blue having a Hexagram composition. This is precisely what is used in the Occult to open Portals from where Demons are conjured-up with.

It is akin to how some Wizards used a Gem at the end of their Staff to cast Spells and direct Energy and Forces, etc. So, why a veiled Hexagram? Its Sacred Geometry produces a Perfect Cube or Kabba. It is in this Chamber that then the Demons manifest through, in-and-out of our dimension, etc. What activates these Portals in the Spirit? The 3 Taps then produces the Sound or the Frequency that is what unlocks the Portal. Such an Entrance was further amplified by the 'Octave' Choir that performed with that Sacred Space.

#### Gates of Hell

Such a Spirit of the Queen of Heaven, Isis in this case was and is the Goddess that 'Makes Men Women'. It is the Spirit of Perversion to defile with the sexualization of 'Everything', including Public Library Drag Queen Story Hours, etc. So, in one's Interpretation of these re-energizing of the Sacred Space are based on the Opening-Up of the 'Sacra Portas'. Then once again in Paris, it is but 1 of the 3 Nodes that will complete a Spiritual and Demonic 'Circuit', if one wills. How so? Consider that the other Ritual of opening the Sacred Portal occurs on December 25, 2024 at the Vatican.

If one draws a Straight Line from Paris to the Vatican, it directly passes through CERN in Switzerland. Coincidence? And? CERN is another Sacred Space that is produced by turning the Key of Accelerated Particles that in turn 'Open' the Portals of Time, Space and Matter. This is why one is convinced, without even seeing the Door or 'Key' Staff that will be used at the Vatican, has to be Sliver.

That Sacra Porta will have to correspond to the Silver Key, in that case. And in lookingup the Images Online of the Sacra Porta, in fact, the outline of this Door in the Vatican is exactly a Gray or Silver Color. Coincidence? No. Why? It is the Harlot Mother Church in Rome that is the 'ISIS', the Queen of Heaven that sits on her Throne. She claims all Souls in-between these 2 Keys, to the Golden Door and the Silver Door or Gates, etc. What will be occurring then, based on this same Template is how a coming Psychosis of Fear will be unleashed upon the People of the World.