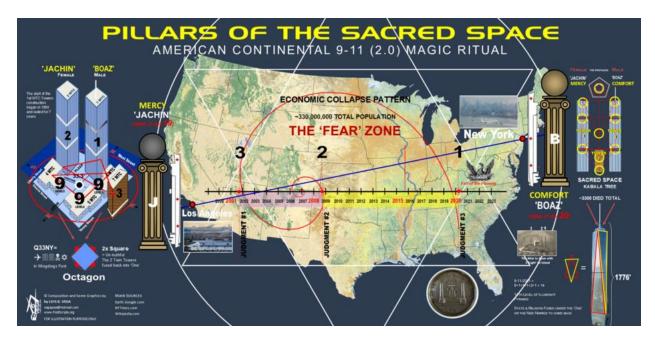

It is the same Game Book Play that occurred with the COVID Plandemic. It was about defining Sacred Space and opening-up a Portal. How so? Remember how Trump ordered the 2 U.S. Navy Hospital Ships to be stationed at each End of the Nation, on each respective Oceans, the Atlantic and the Pacific? Their Names were and are the 'Mercy' and the other is 'Comfort'. And? They echo the 2 Pillars that stood at the Porch Entrance to the Temple of Solomon. They echo the Twin Towers in New York that came crashing-down. In the case of COVID, the whole USA became the Sacred Space. To what end?

#### **Portals of the Priests**

They are a veiled Occult Magic Ritual that is casting Spells, in one's Interpretation. These Luciferians are part of the Network that control the World, the USA, Europe and the Next Plandemics. This Assertion is based on one's Research into the Occult and Theory that was based on the 2 U.S. Navy Ship Motif across the USA. The Luciferians are using this same Motif to construe such a Sacred Space in the Heart of Continental Europe, as they had done for the USA. Again, for what purpose?

It was to cast their Spell, their Sorcery to induce an Event. And that Event will be based on Fear, precisely designed to destabilize the Populace and create a Psychosis like they did with COVID. This would render the Sheeple that much more docile to receiving the Poison Death Shots. And one suspects that this Ritual is the Prerequisite for the next COVID 2.0 Planned Outbreak. See Article and Chart for illustration. What is or will be different this Time around is that the focus and infaces will be in Europe, based on this Sacred Space being defined by the 2 respective Keys from Paris to Rome.

#370: PILLARS OF THE SACRED SPACE PLAN TO DEMOLISH THE USA A Study in the Coming Mass Magic Ritual https://www.postscripts.org/ps-news-370.html

And there was also a Rapture Motif likewise associated with the Fire of this Notre Dame Throne. If one recalls, there were Cranes that lifted-up and out the Statutes of the 12 Apostles and Saints and the 4 New Testament Evangelists for restoration just Days before the Notre-Dame Cathedral in Paris burned.