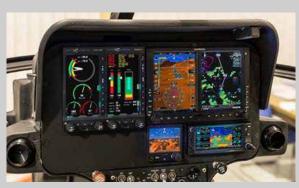

<sup>\*</sup> ISA standard day \*\* 5,000 ft MSL

Glass Cockpit with Howell Industries Engine Instrument Display

yon Railroad, LLC Kurdistan Regional Government Police