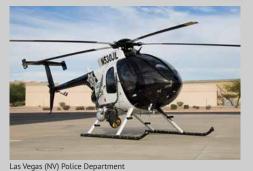

## M □ 530F

HIGH ALTITUDE, HOT-DAY WORKHORSE.

MISSION PROVEN | LAW ENFORCEMENT | UTILITY

The MD 530F is engineered to meet your requirements for hot-day, high-altitude operation. Equipped with the 650 shp Rolls-Royce 250-C30 engine, the MD 530F operates more effectively in hot, high environments than other helicopters in its class. It offers the performance you need... at a lower cost of ownership.