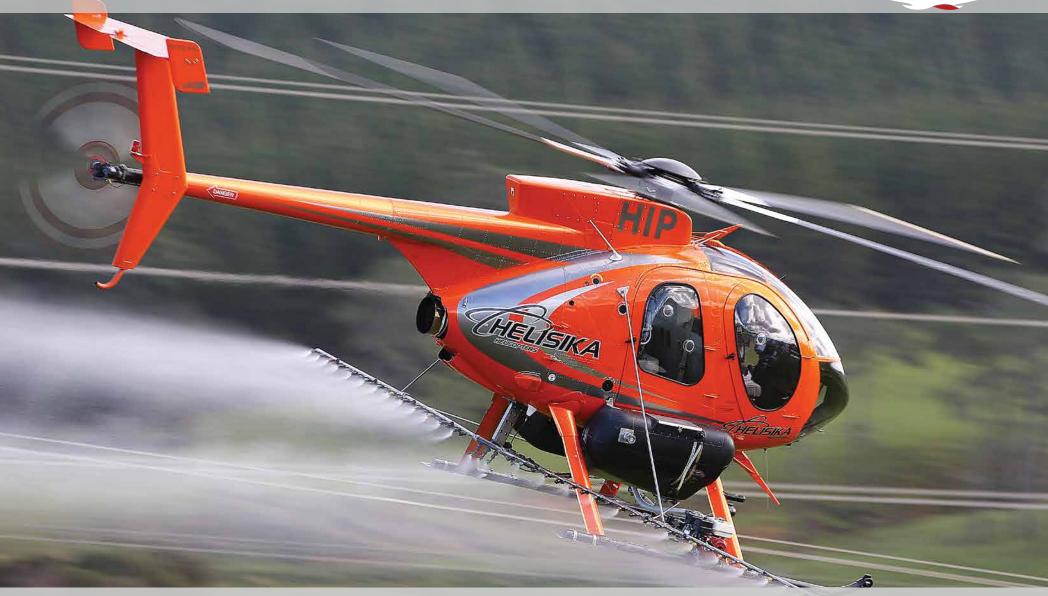

## M □ 530F

HIGH ALTITUDE, HOT-DAY WORKHORSE.

MISSION PROVEN | LAW ENFORCEMENT | UTILITY

The MD 530F is engineered to meet your requirements for hot-day, high-altitude operation. Equipped with the 650 shp Rolls-Royce 250-C30 engine, the MD 530F operates more effectively in hot, high environments than other helicopters in its class. It offers the performance you need... at a lower cost of ownership.