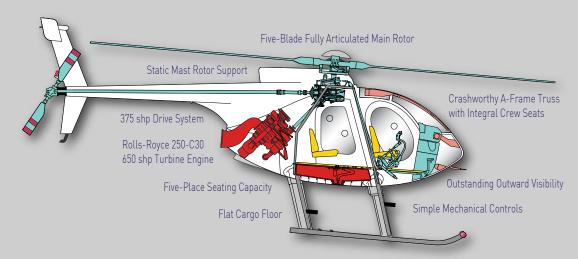

## M □ 530F

HIGH ALTITUDE, HOT-DAY WORKHORSE.

MISSION PROVEN | LAW ENFORCEMENT | UTILITY

The MD 530F is engineered to meet your requirements for hot-day, high-altitude operation. Equipped with the 650 shp Rolls-Royce 250-C30 engine, the MD 530F operates more effectively in hot, high environments than other helicopters in its class. It offers the performance you need... at a lower cost of ownership.

## PERFORMANCE CAPABILITIES

| Max Gross Weight: Int. | Max Gross Weight: Ext. | Useful Load       | HIGE*               | H0GE*               | Max Cruise Speed | Max Operating Altitude | Range**         |
|------------------------|------------------------|-------------------|---------------------|---------------------|------------------|------------------------|-----------------|
| 3,100 lb / 1,405 kg    | 3,750 lb / 1,701 kg    | 1,509 lb / 684 kg | 16,000 ft / 4,877 m | 14,400 ft / 4,389 m | 134 kt / 248 kph | 16,000 ft / 4,876 m    | 260 nm / 482 km |