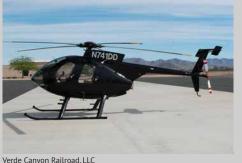

<sup>\*</sup> ISA standard day \*\* 5,000 ft MSL

Glass Cockpit with Howell Industries Engine Instrument Display

yon Railroad, LLC Kurdistan Regional Government Police