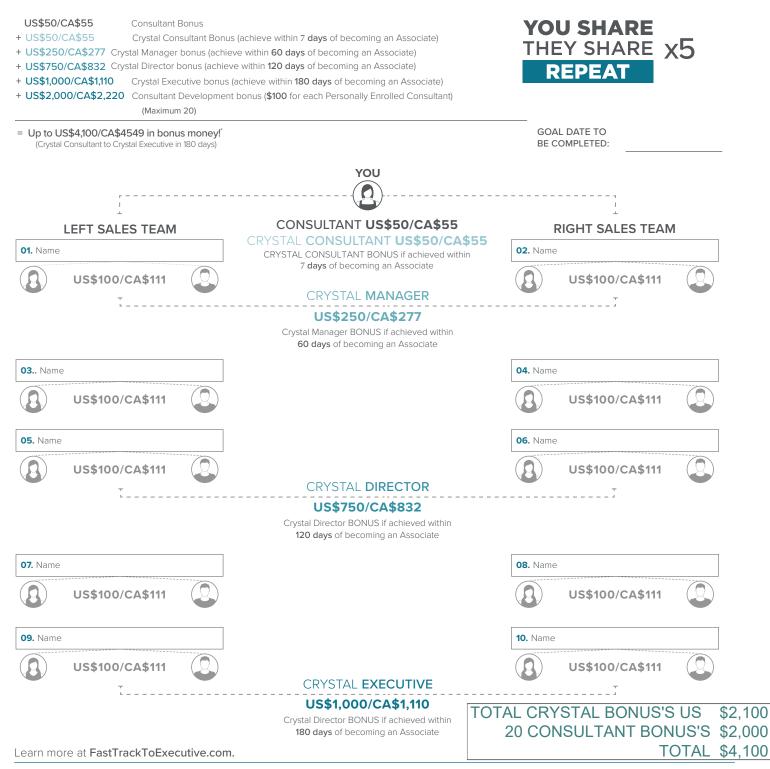

## Map to Crystal Executive

Here's your map to becoming a Crystal Executive. Fill in your new team members' names. To become a Crystal Executive, you need to personally help at least five people join on each team leg (right and left), then help at least five individuals on each leg become Consultants within 180 days of becoming an Isagenix Independent Associate.

All dollar amounts are shown in USD/CAD. Local amounts may be subject to the Isagenix Foreign Exchange Policy. The specific market values are calculated using the Foreign Exchange Multiplier. To calculate your market's equivalent, simply multiply the U.S. amount shown by the applicable Foreign Exchange Multiplier for that specific market. This value is subject to change every quarter based on published exchange rates and will be valid for the following quarter.

\*For illustration purposes only. The amounts depicted here reflect the maximum earnings available assuming all conditions are met and are not projections or guarantees. Isagenix does not guarantee any amount of earnings. Associates participating in the Crystal Challenge outside of the 180-day join date period do not qualify for the US\$1,000/CA\$1,110 Crystal Executive Bonus. For qualifying Associates, the US\$4,100/CA\$4,550 bonus can only be achieved if Crystal Consultant is achieved within 30 days of becoming an Associate, Crystal Manager is achieved within 60 days of becoming an Associate, Crystal Director is achieved within 120 days of becoming an Associate, and Crystal Executive is achieved within 180 days of becoming an Associate.