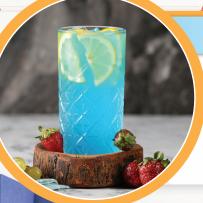

## America the Blue-tiful

Bacardi White Rum **BIG 1.75 BOTTLE** 

Bols Blue Curacao \$1299 LITER

Efferve Sparkling Lemonade

\$599 750 ML

- 1.5 oz Bacardi White Rum
- 1 oz Bols Blue Curacao
- 3 oz Efferve Sparkling Lemonade
- Fresh Berries
- Ice

**Instructions:** Combine all ingredients into a blender and blend on high until it becomes slushy. Pour into a chilled glass and garnish with fresh berries.

Family Owned & Operated for 62 Years

8,000 WINES | 4,000 LIQUORS | 2,000 BEERS