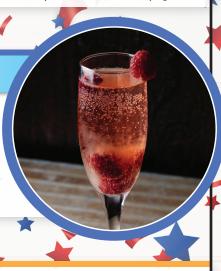

- 0.5 oz Chambord **Black Raspberry** Liqueur
- 5 oz chilled Chandon (optional) **Brut Sparkling**

**Instructions:** Pour the Chambord Black Raspberry Liqueur into a Champagne flute. While holding the glass at a 45-degree angle, gently pour in the Champagne. Garnish with a raspberry. Serve immediately.

1 Fresh

raspberry

for garnish

## Kir Royale Mother's Day Cocktail

Chambord **Black** Raspberry Liqueur \$2999 750 ML

Chandon Brut Sparkling \$1699 750 ML