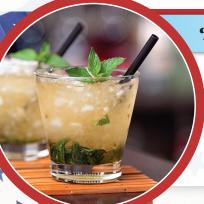

## **Kentucky Derby Mint Julip**

Woodford Reserve **Bourbon GIFT SET** \$2999 750 ML \*Includes

Glass

Meyer Brothers Simple Syrup \$599 375 ML

- 2 oz Woodford **Reserve Bourbon**
- 5 Mint leaves
  - Syrup

.75 oz Meyer **Brothers Simple** 

Mint spriq

**Instructions:** Clap the mint leaves between her hands to release the oils, rub the inside of the glass with them, place them in the bottom of the glass. Fill glass with crushed ice. Add in simple syrup, bourbon and fill the glass with ice until it mounds over the top. Garnish with mint sprig.