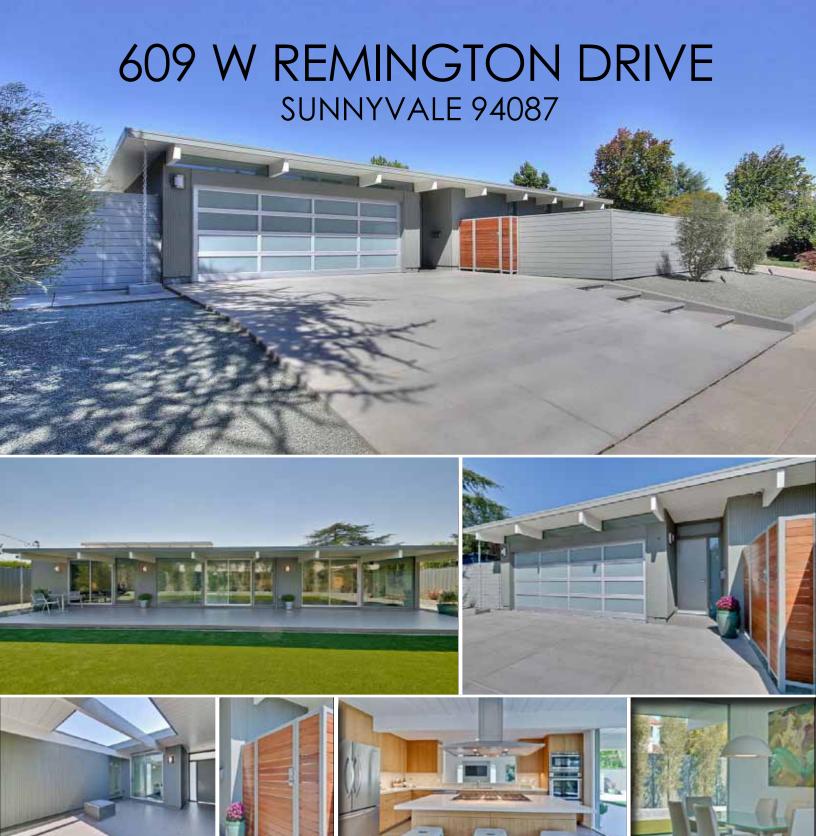

Cutting edge high efficient "Green Build" construction
Finest quality materials, fixtures, and finishes
Innovative use of technology with custom details
zero-energy building utilizing scalable solar
Stunning Kitchen and bathrooms totally custom
State of the art insulation technologies used
Totally wired for AV, sound, cameras and more
Top of the line on demand radiant system
Custom glass / aluminum garage and closet doors
Custom foam roof with up to a foot of foam
Professionally designed hardscape & landscape