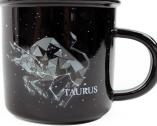

## Stargazer Astrology Mugs

Your sign's traits revealed inside the cup

ACCESS.

What do the Stars say about you ?

Aries March 2I - April 19 Traits: honest, confident, determined CC.SG.001.Aries

Taurus April 20 - May 20 Traits: practical, patient, reliable CC.SG.001.Taurus Gemini May 2I - June 20 Traits: rational, witty, versatile CC.SG.001.Gemini