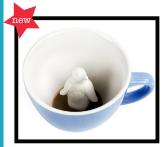

#### Hedgehog creature cup

She may look like a cutie but don't ruffle her spines before her morning coffee!

11oz. CC.007.Hedgehog Exterior: Aqua green

> LION • creature cup

He is proud and powerful. Confident and ready to meet the day.