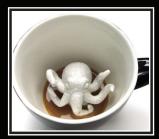

# CTHULHU creepy cup $\bigcirc$

He lies dead by dreaming in the bottom of your cup, sunken below the depths of your tea. Beware; don't get his tentacles stuck in your throat.

11oz. CRC.003.Cthulhu

Exterior: Black