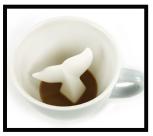

### Whale Tail creature cup

Got you some coffee. You're whalecome.

lloz. CC.007.Whaletail

Exterior: Cool grey