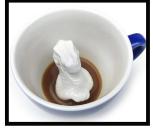

### RABBIT creature cup

Shh...don't tell anyone. Rabbit's out of the rabbit hole! He's hiding out for a bit in your cup.

> lloz. CC.007.Rabbit.PINK

Exterior: Blush pink