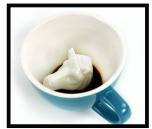

# CTHULHU creepy cup $\bigcirc$

He lies dead by dreaming in the bottom of your cup, sunken below the depths of your tea. Beware; don't get his tentacles stuck in your throat.

11oz. CRC.003.Cthulhu

Exterior: Black