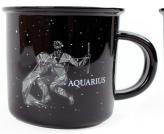

Capricorn Dec 22 - Jan 19 Traits: cautious, dedicated, intelligent CC.SG.001.Capricorn

Aquarius Jan 20 - Feb 18 Traits: giving, dynamic, authentic CC.SG.001.Aquarius PISCES

Pisces Feb 18 - March 20 Traits: friendly, intuitive, empathetic CC.SG.001.Pisces