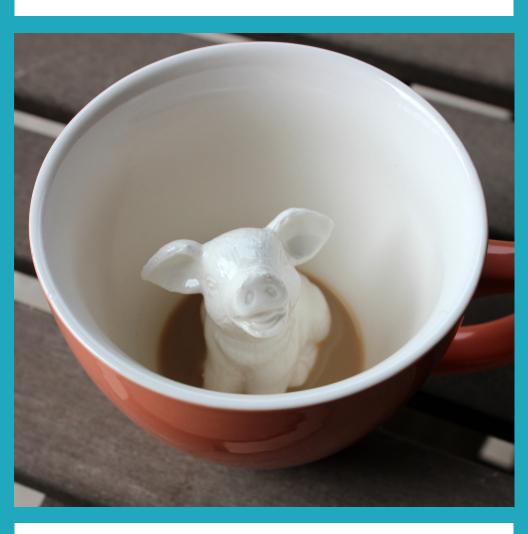

# WOLF creature cup

She is steady and silent, quietly stalking her prey through the murky depths of your beverage.

11oz. CC.006.Wolf Exterior: Wedgewood blue

PIG creature cup **•** 

Oink, oink, splash. This little piggy is so happy taking a coffee bath.

lloz. CC.009.Pig Exterior: Peach