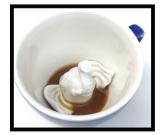

# CTHULHU creepy cup $\bigcirc$

He lies dead by dreaming in the bottom of your cup, sunken below the depths of your tea. Beware; don't get his tentacles stuck in your throat.

11oz. CRC.003.Cthulhu

Exterior: Black