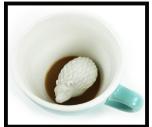

#### Hedgehog creature cup

She may look like a cutie but don't ruffle her spines before her morning coffee!

11oz. CC.007.Hedgehog Exterior: Aqua green

> LION • creature cup

He is proud and powerful. Confident and ready to meet the day.