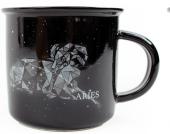

## Stargazer Astrology Mugs

Your sign's traits revealed inside the cup

ACCESS.

What do the Stars say about you ?

Aries March 2I - April 19 Traits: honest, confident, determined CC.SG.001.Aries

Taurus April 20 - May 20 Traits: practical, patient, reliable CC.SG.001.Taurus Gemini May 2I - June 20 Traits: rational, witty, versatile CC.SG.001.Gemini