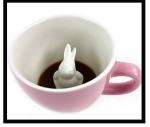

### RABBIT creature cup

Shh...don't tell anyone. Rabbit's out of the rabbit hole! He's hiding out for a bit in your cup.

> lloz. CC.007.Rabbit.PINK

Exterior: Blush pink