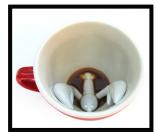

#### BEAR • creature cup

Bear-ly awake? Wake up from your hibernation with this 'lil guy. Don't forget to add the honey for him.

lloz. CC.009.Bear Exterior: Dark brown