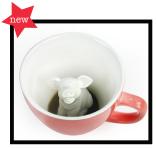

# WOLF creature cup

She is steady and silent, quietly stalking her prey through the murky depths of your beverage.

11oz. CC.006.Wolf Exterior: Wedgewood blue

PIG creature cup **•** 

Oink, oink, splash. This little piggy is so happy taking a coffee bath.

lloz. CC.009.Pig Exterior: Peach