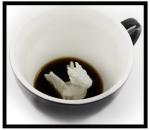

### TURTLE creature cup

She has been swimming around in your coffee for 100 years and you just found her!

11oz. CC.005.Turtle Exterior: Wedgewood blue

### MANATEE • creature cup

Blurp. Blurp. Blurp. Weeeee! Manateeeee here ready to do some tricks in your coffee : )

> lloz. CC.005.Manatee Exterior: Wedgewood blue

# SEA OTTER

creature cup 🔵

What is he doing in your coffee? He is catching fish, of course. But he wants to know, what are you doing in his coffee?

11oz. CC.001.SeaOtter

Exterior: Wedgewood blue

### SHARK creature cup

He's the king of the ocean and king of your coffee. Some people say he's as scared of you as you are of him; but they are wrong.

> lloz. CC.007.Shark.DEEPBLUE Exterior: Navy blue

### LOBSTER

creature cup 🛑

Clamp clamp clamp. Watch out for your fingers -- he's protective of his territory. But don't worry, this lobster can take the heat.

11oz. CC.001.Lobster.RE

Exterior: Red

#### PENGUIN creature cup

Slowly sip while the 'lil tuxedo-clad Penguin warms up in your hot brew.

11oz. CC.009.Penguin Exterior: Ice blue

### Whale Tail creature cup

Got you some coffee. You're whalecome.

lloz. CC.007.Whaletail

Exterior: Cool grey