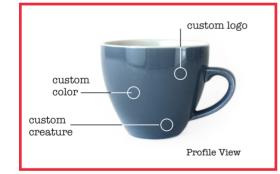

Stargazer Camp Mug - \$243 (\$6.75/cup)

MSRP / MAP in place Creature Cup - \$14.99

Stargazer Camp Mug - \$15.99

Customization

Want a customized cup for you store?

Contact us at sales@creaturecups.com to get your exclusive designs started.