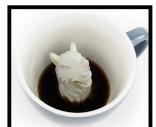

#### UNICORN creature cup () •

Unicorn doesn't believe in humans but she does believe in caffeine... Now that's magic.

11oz. CC.007.Unicorn CC.008.Unicorn.Blue

Exterior: White, Magic blue