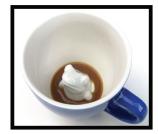

# SEA OTTER

creature cup 🔵

What is he doing in your coffee? He is catching fish, of course. But he wants to know, what are you doing in his coffee?

11oz. CC.001.SeaOtter

Exterior: Wedgewood blue