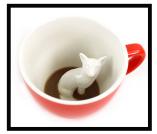

### CAT

e creature cup

Meoooow. She doesn't like to be bothered while sipping on your coffee.

11oz. CC.008.Cat.Yellow CC.008.Cat.Grey

Exterior: Yellow, Dark grey