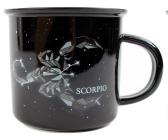

Libra Sept 23 - Oct 22 Traits: gracious, artistic, diplomatic CC.SG.001,Libra

Scorpio Oct 23 - Nov 21 Traits: leader, brave, passionate CC.SG.001.Scorpio

Sagittarius Nov 22 - Dec 2I Traits: bold, loving, independent CC.SG.001.Sagittarius