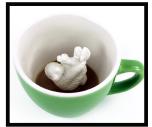

#### FROG creature cup

Quietly waiting at the bottom of your cup, this little guy is just biding his time. Keep your eye on him though or you may end up with a frog in your throat!

> lloz. CC.003.Frog Exterior: Cobalt blue