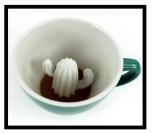

### CACTUS creature cup

Prickly prickly! Don't let him know you're stealing his drink or he might prick you!

lloz. CC.007.Cactus Exterior: Turquoise