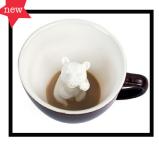

# ELEPHANT

creature cup 🔵

She loves taking baths in your tea and forgets nothing, so careful what you tell her.

11oz. CC.003.Elephant Exterior: Cobalt blue