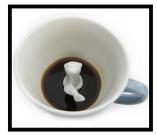

### TURTLE creature cup

She has been swimming around in your coffee for 100 years and you just found her!

11oz. CC.005.Turtle Exterior: Wedgewood blue