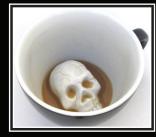

# $\begin{array}{c} \textbf{SKULL} \\ \textbf{creepy cup} \bigcirc \end{array}$

Hidden skull at the bottom of your cup. The more you drink your coffee, the more he stares you down. The first one to blink loses.

11oz. CRC.002.Skull

Exterior: Black