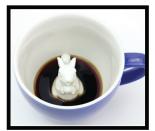

### RABBIT creature cup

Shh...don't tell anyone. Rabbit's out of the rabbit hole! He's hiding out for a bit in your cup.

> lloz. CC.007.Rabbit.PINK

Exterior: Blush pink