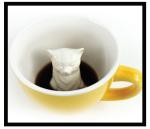

### CAT

e creature cup

Meoooow. She doesn't like to be bothered while sipping on your coffee.

11oz. CC.008.Cat.Yellow CC.008.Cat.Grey

Exterior: Yellow, Dark grey