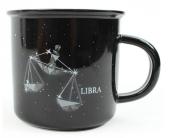

Libra Sept 23 - Oct 22 Traits: gracious, artistic, diplomatic CC.SG.001,Libra

Scorpio Oct 23 - Nov 21 Traits: leader, brave, passionate CC.SG.001.Scorpio

Sagittarius Nov 22 - Dec 2I Traits: bold, loving, independent CC.SG.001.Sagittarius