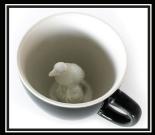

### CROW creepy cup

CAW! Says the mysterious crow as he methodically watches you sip.

11oz. CRC.007.Crow Exterior: Dark grey