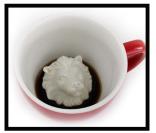

### CAT

e creature cup

Meoooow. She doesn't like to be bothered while sipping on your coffee.

11oz. CC.008.Cat.Yellow CC.008.Cat.Grey

Exterior: Yellow, Dark grey