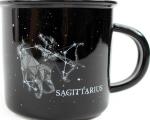

Libra Sept 23 - Oct 22 Traits: gracious, artistic, diplomatic CC.SG.001,Libra

Scorpio Oct 23 - Nov 21 Traits: leader, brave, passionate CC.SG.001.Scorpio

Sagittarius Nov 22 - Dec 2I Traits: bold, loving, independent CC.SG.001.Sagittarius