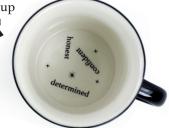

## Stargazer Astrology Mugs

Your sign's traits revealed inside the cup

ACCESS.

What do the Stars say about you ?

Aries March 2I - April 19 Traits: honest, confident, determined CC.SG.001.Aries

Taurus April 20 - May 20 Traits: practical, patient, reliable CC.SG.001.Taurus Gemini May 2I - June 20 Traits: rational, witty, versatile CC.SG.001.Gemini