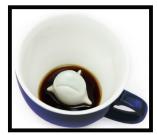

### MANATEE • creature cup

Blurp. Blurp. Blurp. Weeeee! Manateeeee here ready to do some tricks in your coffee : )

> lloz. CC.005.Manatee Exterior: Wedgewood blue