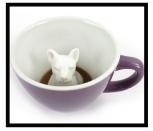

### FRENCHIE creature cup

Snort. Fart. Snore. Drink. Repeat.

11oz. CC.007.Frenchie CC.007.Frenchie.RED Exterior: Mauve, Red