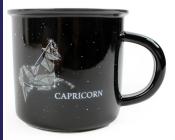

Capricorn Dec 22 - Jan 19 Traits: cautious, dedicated, intelligent CC.SG.001.Capricorn

Aquarius Jan 20 - Feb 18 Traits: giving, dynamic, authentic CC.SG.001.Aquarius PISCES

Pisces Feb 18 - March 20 Traits: friendly, intuitive, empathetic CC.SG.001.Pisces