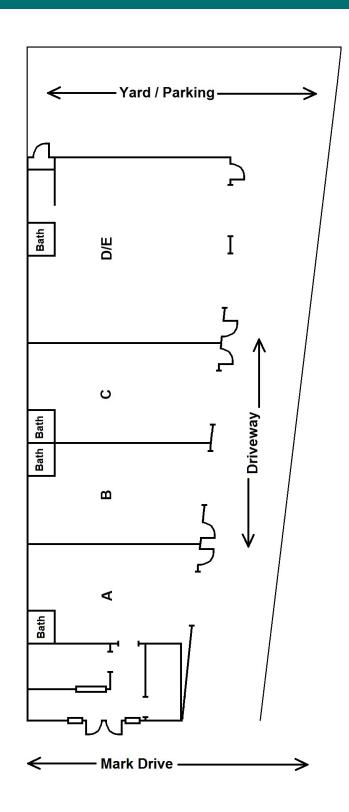

## OWNER/USER OPPORTUNITY

Building size: +/- 7,832 sf

Lot size: +/- 15,990 sf

**Zoning: Light Industrial/Office** 

Located in the Northgate Industrial Park, this warehouse building is fully leased to four tenants, three of whom are on short term (1 year) leases, and features:

- Easy access to Highway 101
- Streetfront office area
- High speed internet wired throughout the building
- Five rollup doors
- Four bathrooms
- Private yard/parking

PRICE: \$2,450,000.00