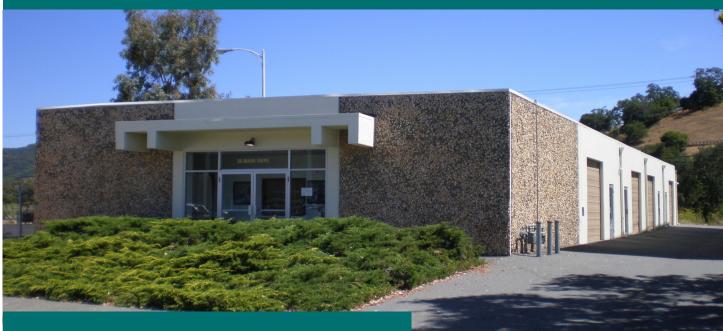

## FOR SALE Office/Warehouse Building 7,832 SF

35 Mark Drive, San Rafael, CA

## OWNER/USER OPPORTUNITY

Building size: +/- 7,832 sf

Lot size: +/- 15,990 sf

**Zoning: Light Industrial/Office** 

Located in the Northgate Industrial Park, this warehouse building is fully leased to four tenants, three of whom are on short term (1 year) leases, and features:

- Easy access to Highway 101
- Streetfront office area
- High speed internet wired throughout the building
- Five rollup doors
- Four bathrooms
- Private yard/parking

PRICE: \$2,450,000.00