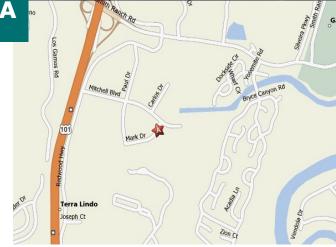

## OWNER/USER OPPORTUNITY

Building size: +/- 7,832 sf

Lot size: +/- 15,990 sf

**Zoning: Light Industrial/Office** 

Located in the Northgate Industrial Park, this warehouse building is fully leased to four tenants, three of whom are on short term (1 year) leases, and features:

- Easy access to Highway 101
- Streetfront office area
- High speed internet wired throughout the building
- Five rollup doors
- Four bathrooms
- Private yard/parking

PRICE: \$2,450,000.00