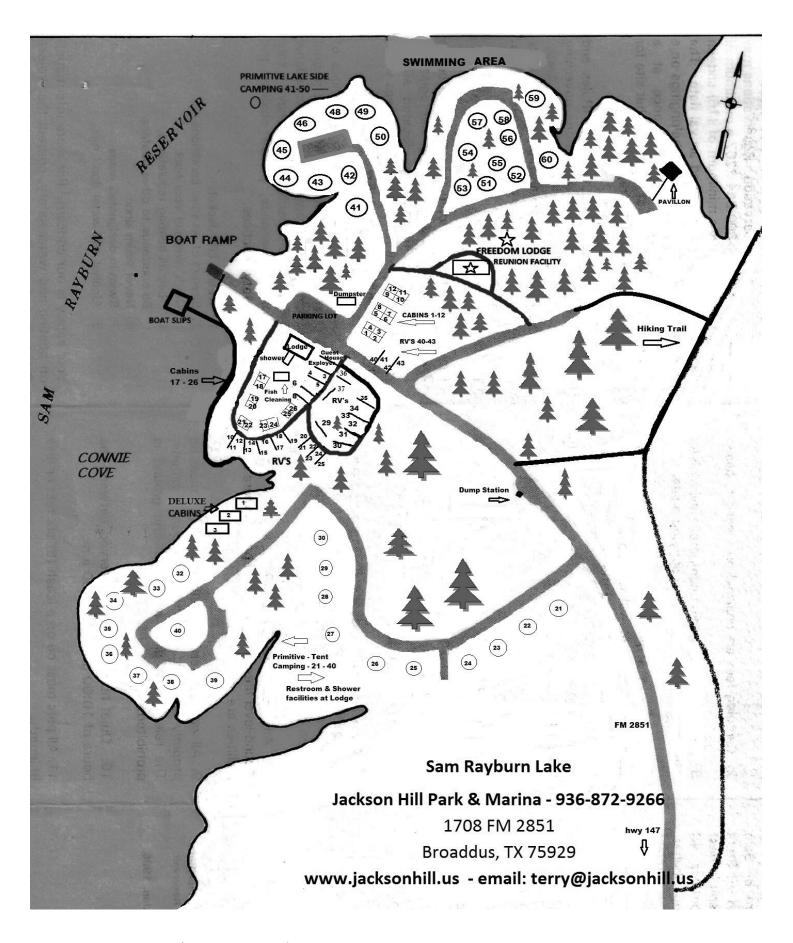

## Fee Schedule January 1, 2020

Camping - \$15 per night first come first serve primitive sites to \$30 elec. and water sites, maximum 2 vehicles 2 tents and 4 adults per site. Additional vehicles require \$5 park pass.

RV sites - \$30 per night electric, water, and some with sewer. 1 day discount per weeks stay (7 nights). Rate includes all launch fees for two boats. Monthly Rate is \$160 for the site plus \$15 per night stay. Maximum stay is in accordance with U.S. Army Corps of Engineers Park Rules.

Fisherman's Cabins - \$80 per night, rooms with standup shower, AC, small frig, microwave and satellite TV. We also have some rooms that do not have TV, they are slightly larger have at least two double beds and up to four twin beds, stand up shower/bathroom air and heat for up to 4 people and \$10 for each additional person.

RV for rent - \$100 per night, 30 ft RV equipped with indoor cooking and satellite TV. \$125 per night, 38 ft RV with 4 slides and beautiful new RV with lake view \$150. No cooking supplies furnished.

Guest House - \$125 per night. Bedroom has queen bed and trundle bed in living room with full kitchen and satellite TV. No cooking equipment or supplies provided.

Deluxe Cabins - \$175 per night, three deluxe cabins located on the water just steps from the front porch. The cabins can sleep up to six people. They are completely furnished, nicely appointed with cooking supplies furnished.

Freedom Lodge - \$200 per night, an 84 foot mobile home set in a private area without neighbors Three bedrooms two baths, kitchen and satellite TV sleeps 8-10. No cooking equipment or supplies provided.

Boat Launch, Parking and Beach Pass - \$5 per day \$50 annual pass available. Launch pass included for all RV and Cabin rentals for up to two boats.

2 night minimum stays on weekends. 3 night minimum stay on 3 day holiday weekends; 4 night minimum stay for Sealy's Big Bass Splash week. A limited number of rooms may be available for less than minimum stay requirement based on existing event schedule. One night stays require an additional five dollars per night. Call for more information.

Boat Slips - \$10 per night, available to RV and Cabin guests only.