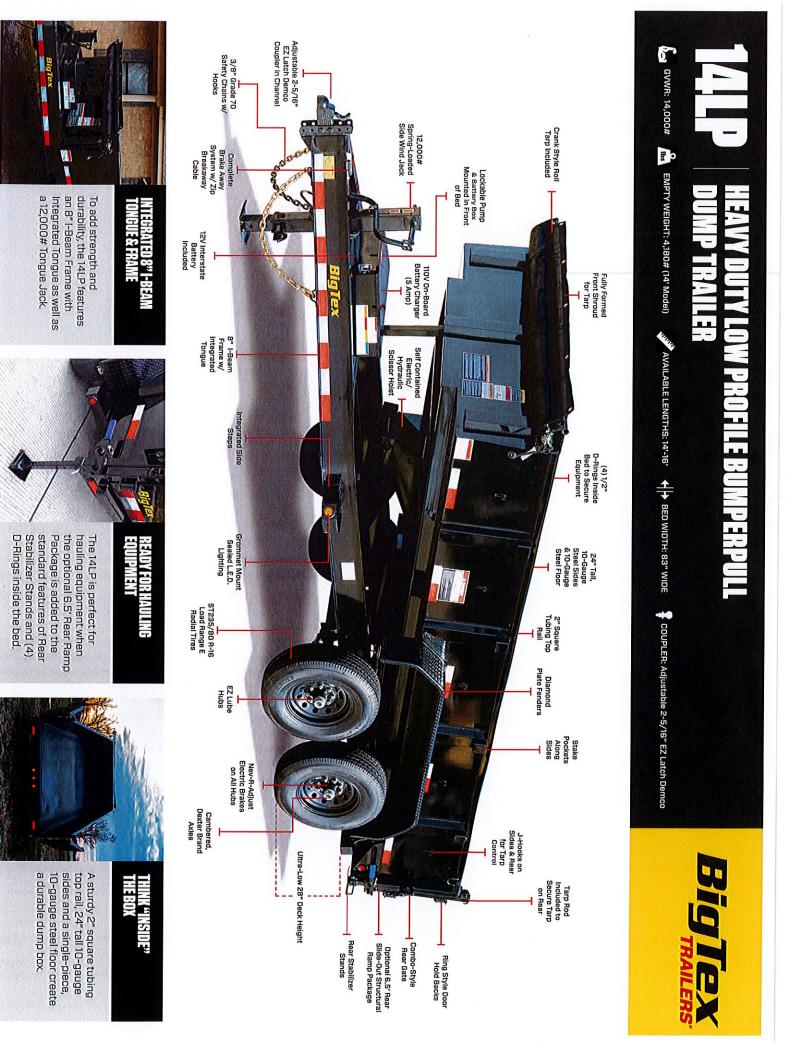

Kevin R. Robling, Board Trustee

Daniel Vest, Board Trustee

The newly redesigned **14LP Ultra Low Profile Dump Trailer** from Big Tex makes loading easier, safer and more convenient than ever before. With a durable frame design and premium feature set, the 14LP delivers lasting strength and incredible value.

\$ 10,499

14LP 🗸

Trailers / Dump Trailers / Commercial-Grade Dump Trailers

ADD TO COMPARE O

Q •

14LP 🗸

ADD TO COMPARE O

Q

# HEAVY DUTY DIAMOND PLATE STEEL FENDERS

Built to stand up to whatever punishment is thrown at it, these fenders keep your trailer protected and are also removable to allow for easy replacement if damaged.

## ADD TO COMPARE O

| MODEL<br>14LP-16 | PULL TYPE  | GYWR      | EMPTY WEIGHT | CARGO CAPACITY | BED LENGTH | BED WIDTH | А    |          | 0       | TONGUELENGTH |
|------------------|------------|-----------|--------------|----------------|------------|-----------|------|----------|---------|--------------|
| 14LP-16          | Bumperpull | 14000 lbs | 4250 lbs     | 8.3 lbs        | 16'        | 83"       | 192" | 115-3/4" | 76-1/4" | 51-1/8"      |
| 14LP-14          | Bumperpull | 14000 lbs | 4180 lbs     | 7.2 lbs        | 14'        | 83"       | 168" | 100"     | 68"     | 51-1/8"      |
| 14LP-12          | Bumperpull | 14000 lbs | 3870 lbs     | 6.1 lbs        | 12'        | 83"       |      |          |         | 51-1/8"      |