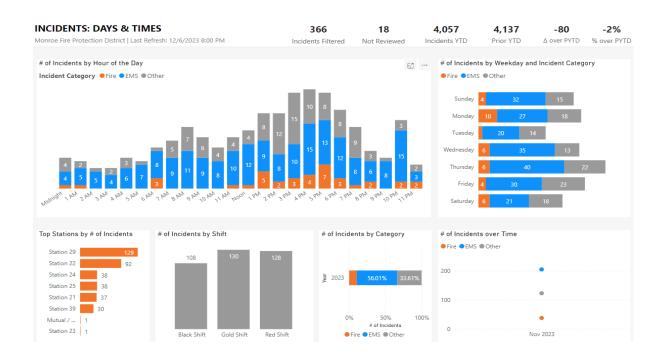

### INCIDENTS BY AID CIVEN

| Average RESPONSE Time (Dispatch to Arrival) |  |
|---------------------------------------------|--|
|---------------------------------------------|--|

| STATION    | E          | MS              | FI             | RE       |
|------------|------------|-----------------|----------------|----------|
| STATION    | October    | <u>November</u> | <u>October</u> | November |
| Station 21 | 9:38       | 10:15           | 11:34          | 15:46    |
| Station 22 | 6:14       | 6:19            | 6:25           | 10:49    |
| Station 23 | 9:14       | 5:40            | 7:22           |          |
| Station 24 | 11:18      | 9:49            | 13:21          | 14:30    |
| Station 25 | 9:35       | 8:29            | 7:33           | 14:44    |
| Station 29 | 5:31       | 6:17            | 6:12           | 6:14     |
| Station 39 | 7:51       | 7:05            | 10:30          | 7:33     |
| AVER       | AGE FOR AL | L CALLS         | 7:25           | 7:45     |

| <u>Detober</u><br>1:21<br>0:55<br>1:36<br>1:20<br>1:23 | November<br>1:30<br>1:05<br>2:31<br>0:56 | October<br>1:16<br>1:10<br>0:54<br>0:55 | November<br>1:52<br>1:26<br>2:00 |
|--------------------------------------------------------|------------------------------------------|-----------------------------------------|----------------------------------|
| 0:55<br>1:36<br>1:20                                   | 1:05<br>2:31                             | 1:10<br>0:54                            | 1:26                             |
| 1:36<br>1:20                                           | 2:31                                     | 0:54                                    |                                  |
| 1:20                                                   |                                          | 0.0                                     | 2:00                             |
|                                                        | 0:56                                     | 0:55                                    | 2:00                             |
| 1.23                                                   |                                          |                                         |                                  |
| 1.23                                                   | 1:23                                     | 1:02                                    | 3:03                             |
| 0:50                                                   | 0:54                                     | 0:57                                    | 1:03                             |
| 0:51                                                   | 0:45                                     | 1:07                                    | 1:19                             |
| OR AL                                                  | L CALLS                                  | 1:02                                    | 1:07                             |
|                                                        | 0:51                                     |                                         | 0:51 0:45 1:07                   |

Number of Refusals Obtained by MFD Personnel3