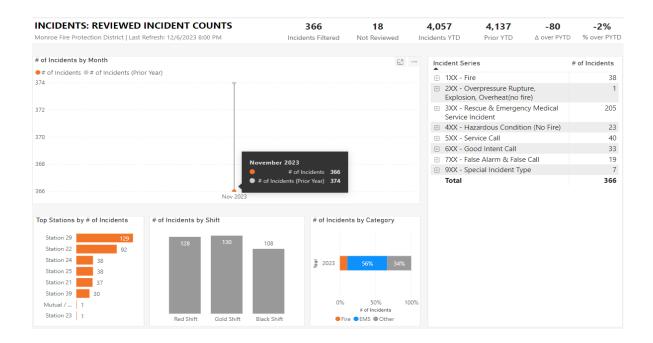

# **Statistical Summary**

November 1-30, 2023

| INCIDENTS BY CATEGORY:          | COUNT: |
|---------------------------------|--------|
| Fires                           | 39     |
| Structure                       | 5      |
| Vehicle                         | 4      |
| Wildland                        | 17     |
| Other                           | 13     |
| <b>Over Pressure Rupture</b>    | 1      |
| Emergency Medical Service Calls | 209    |
| Medical                         | 136    |
| EMS Crew Assist                 | 43     |
| Motor Vehicle Accident / Rescue | 30     |
| Hazardous Condition (no fire)   | 23     |
| Service Calls                   | 40     |
| Good Intent Calls               | 33     |
| False Alarms                    | 19     |
| Severe Weather                  | 0      |
| Special Incidents               | 7      |
| TOTAL                           | 371    |

| <b>INCIDENTS BY</b> | DISTRICT | TOWNSHIP |
|---------------------|----------|----------|
|                     |          |          |

| Benton       |       | 20  |
|--------------|-------|-----|
| Bloomington  |       | 26  |
| Clear Creek  |       | 35  |
| Indian Creek |       | 3   |
| Perry        |       | 104 |
| Van Buren    |       | 122 |
| Washington   |       | 17  |
|              | TOTAL | 327 |

| INCIDENTS BY FIRE PROTECTION | ON CONTRACTED TOWNSHIPS |
|------------------------------|-------------------------|
| Polk                         | 4                       |

| Polk       |       | 4  |  |
|------------|-------|----|--|
| Salt Creek |       | 14 |  |
|            | TOTAL | 18 |  |

| INCIDENTS BY AID G             | IVEN                                                                         |
|--------------------------------|------------------------------------------------------------------------------|
| Bean Blossom                   | 1                                                                            |
| <b>Bloomington</b> (City)      | 1                                                                            |
| Ellettsville                   | 4                                                                            |
| <b>Richland Township (EFD)</b> | 10                                                                           |
| Greene County                  | 9                                                                            |
| Lawrence County                | 0                                                                            |
| Brown County                   | 1                                                                            |
| <b>Owen County</b>             | 0                                                                            |
| Morgan County                  | 0                                                                            |
| TOTAL                          | 26                                                                           |
| EFD Aid Received - (November   | 51                                                                           |
| Aid Received - Year to Date    | $138 \hspace{0.1in} (15 \hspace{0.1in} \text{in} \hspace{0.1in} \text{Nov})$ |