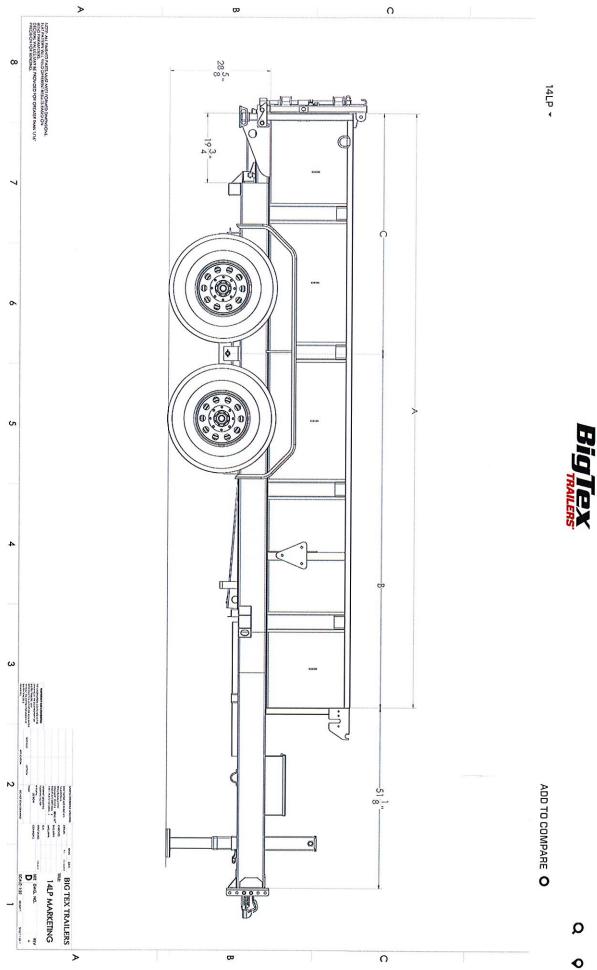

## ADD TO COMPARE O

| MODEL<br>14LP-16 | PULL TYPE  | GYWR      | EMPTY WEIGHT | CARGO CAPACITY | BED LENGTH | BED WIDTH | А    |          | 0       | TONGUELENGTH |
|------------------|------------|-----------|--------------|----------------|------------|-----------|------|----------|---------|--------------|
| 14LP-16          | Bumperpull | 14000 lbs | 4250 lbs     | 8.3 lbs        | 16'        | 83"       | 192" | 115-3/4" | 76-1/4" | 51-1/8"      |
| 14LP-14          | Bumperpull | 14000 lbs | 4180 lbs     | 7.2 lbs        | 14'        | 83"       | 168" | 100"     | 68"     | 51-1/8"      |
| 14LP-12          | Bumperpull | 14000 lbs | 3870 lbs     | 6.1 lbs        | 12'        | 83"       |      |          |         | 51-1/8"      |