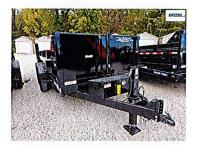

#### 2022 Norstar/Ironbull 83x14 14K Scissor Dump Trailer

| Stock#: N061083                                                                               | VIN#: 50HDB1429M106108        | 33 Year: 2022         |  |  |
|-----------------------------------------------------------------------------------------------|-------------------------------|-----------------------|--|--|
| Manufacturer: Norstar                                                                         | Width: 83" or 6'11"           | Length: 168" or 14'0" |  |  |
| Weight: 4855                                                                                  | GVWR: 14000                   | Payload: 9145         |  |  |
| Color: BLACK                                                                                  | #Axles: 2 Axle Capacity: 0.00 |                       |  |  |
| URL: https://detrotrailers.com/2022-norstar-ironbull-83x14-14k-scissor-dump-trailer-bu7n.html |                               |                       |  |  |

| Price       | \$13,400.00 |
|-------------|-------------|
| Sales Price | \$10,975.00 |

#### Description

- Dual 6" (12lbs/ft) I-Beam Frame
- 4" Tubing Bed Frame
- 14,000 lb GVWR
- One-Piece 7 Gauge Floor
- Full Length Underframe Bed Runners
- 24" 10 Gauge Sides with 7 Machined Breaks
- Full Length Bed Runners and Ramp Pockets
- Scissor Hoist
- 10k Drop-Leg Bolt-On Jack
- 3-Way Rear Gate
- Retractable Tarp System
- Spare Tire Mount
- Side Access Step
- 2 5/16" Adjustable Coupler
- Formed 3 x 3/16" Channel Crossmembers
- 14 Gauge Weld On Diamond Plate Fenders
- Locking Pump Box
- Cambered Dexter Nevr-R-Adjust Brake Axles
- Multi-leaf Slipper Spring Suspension
- E-Z Lube Hubs
- Radial Tires
- Standard Stake Pockets
- Spare Tire Mount (Weld On)
- Three-Way Gate
- Powdura Powder Coat
- 4 Standard 3" D-Rings and Y-Hooks
- Flow Control Valve
- Lifetime LED Lighting
- Double Acting Power Unit
- 5"x16" Hydraulic Cylinder
- LED Voltage Indicator in Remote
- All Lighting DOT Approved
- Molded Sealed Harness
- Built-In 5 amp AC/DC Battery Charger