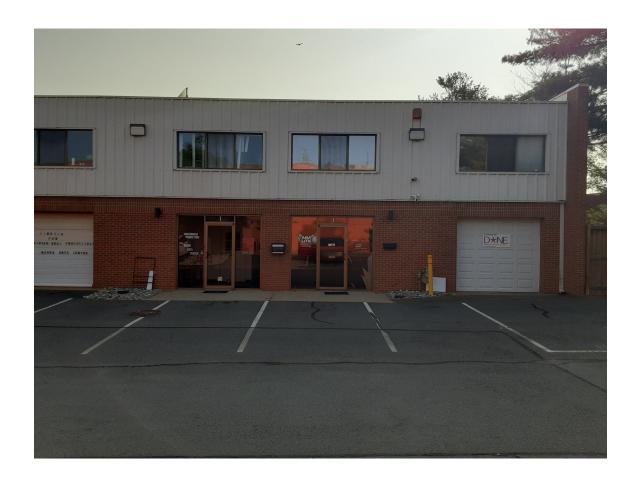

## 1323 Shepard Drive unit J Sterling, VA 20164 For sale at \$762,000

## **Property Highlights**

Two story office/warehouse with about 4,200 total square feet of space.

Corner unit with lots of windows in the offices.

The second floor has eight offices/conference rooms and a kitchen.

Restroom on each floor and the second floor one has a shower in it.

Grade high loading with 12' X 9' roll up door.

HVAC system is less than 3 years old.

The warehouse area is currently being used as a church but can easily be converted back to warehouse.

The condo fee is \$350/month.

Located just off of South Sterling boulevard and route 28 only minutes from Dulles airport.