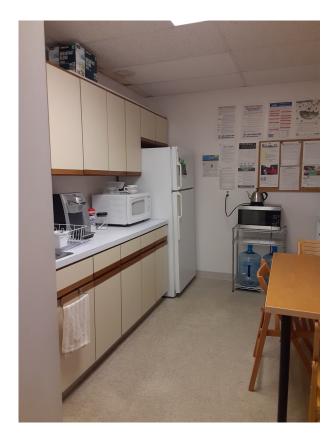

## **Property Highlights**

Two story office/warehouse with about 4,200 total square feet of space.

Corner unit with lots of windows in the offices.

The second floor has eight offices/conference rooms and a kitchen.