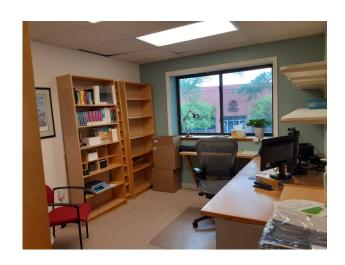

## **Property Highlights**

Two story office/warehouse with about 4,200 total square feet of space.

Corner unit with lots of windows in the offices.

The second floor has eight offices/conference rooms and a kitchen.