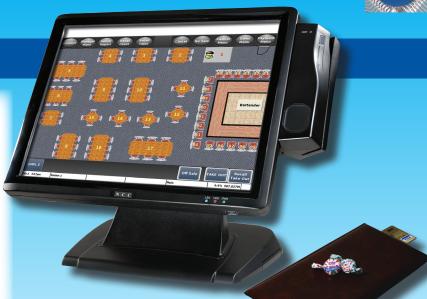

## Embedded POS for Table Service Restaurants

Reflection POS Embedded is proven POS software with more than 20,000 systems installed in 35 countries around the world.

Reflection POS is equipped with the most sophisticated network on the market. System information is replicated on every terminal across the high-speed TCP/IP network.

Built on solid-state technology and an embedded operating system, Reflection POS is not susceptible to viruses or spyware so you can rest assured that Reflection POS will be ready to perform when you need it.