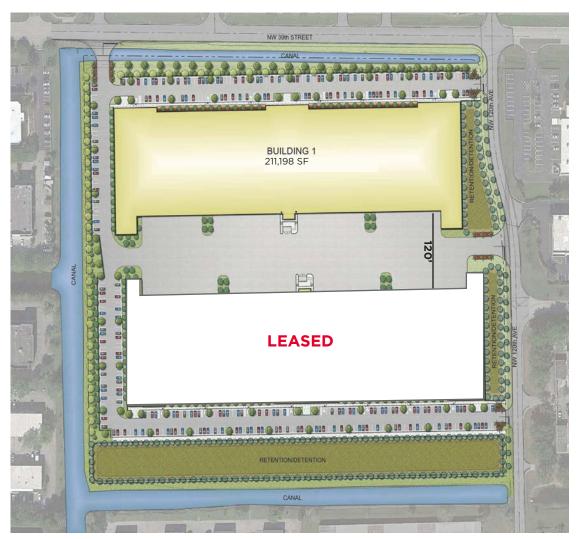

211,198 SF Total Available

12000 NW 39TH ST. CORAL SPRINGS, FLORIDA

## **PROPERTY HIGHLIGHTS**

- Class A Industrial buildings under construction for delivery in 1Q2023 with offices to suit
- Building 1: Up to 211,198 SF Available
- Building 2: Up to 216,317 SF LEASED
- Zoned IRD

## **BUILDING SPECIFICATIONS**

- 36' Clear ceiling heights
- ESFR sprinkler system
- Tilt wall construction
- Dock high and grade level loading available
- Divisible to 25,000 SF
- 4 dock high doors per bay

- 180' truck court
- 235' buildings depths
- 54' column spacing
- 2,285 SF spec office on each endcap
- Constructed per LEED Silver Standards