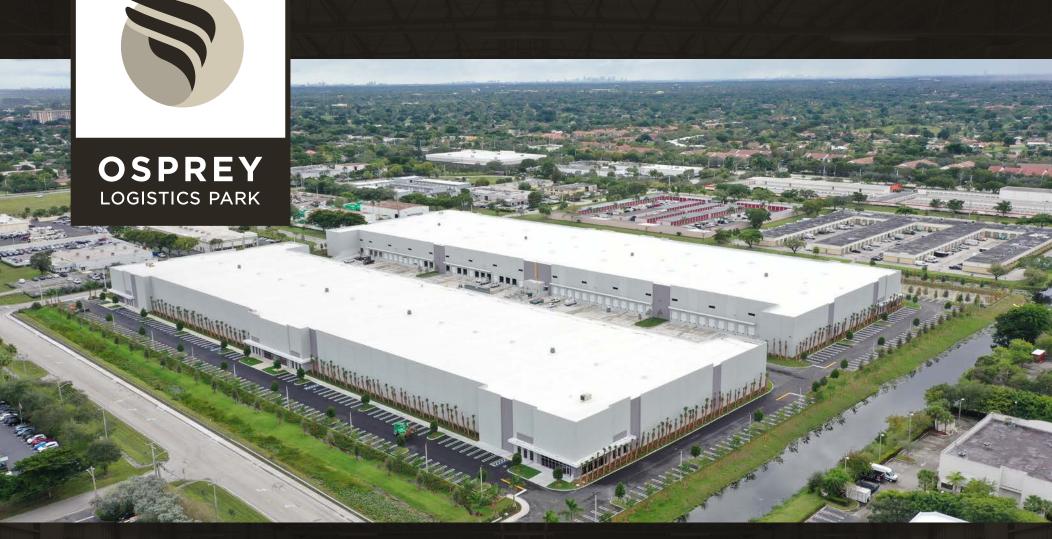

211,198 SF Total Available

12000 NW 39TH ST. CORAL SPRINGS, FLORIDA

## 12000 NW 39TH STREET | CORAL SPRINGS

## **PROPERTY HIGHLIGHTS**

- Class A Industrial buildings under construction for delivery in 1Q2023 with offices to suit
- Building 1: Up to 211,198 SF Available
- Building 2: Up to 216,317 SF LEASED
- Zoned IRD