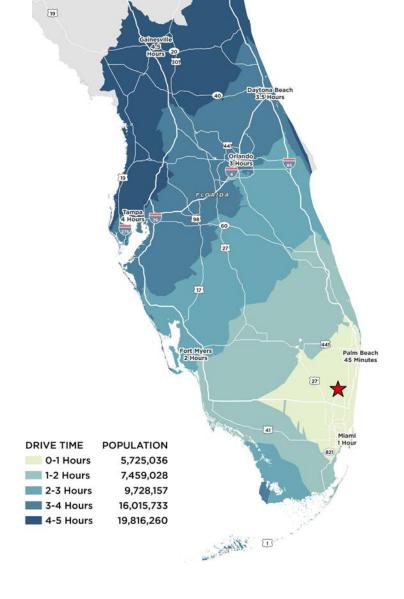

## **DEMOGRAPHICS**

|                                  | 30 MIN.            | 45 MIN.            | 60 MIN.            | 90 MIN.              |
|----------------------------------|--------------------|--------------------|--------------------|----------------------|
| TOTAL POPULATION                 | 774,715            | 2,641,947          | 4,794,702          | 6,490,925            |
| WORKFORCE POTENTIAL (+16)        | 361,623            | 1,316,179          | 2,384,704          | 3,277,697            |
| HIGH SCHOOL EDUCATION (POP. 25+) | 122,295<br>(33.8%) | 422,579<br>(32.1%) | 812,211<br>(34.1%) | 1,090,675<br>(33.3%) |
| BLUE COLLAR/SERVICE WORKERS      | 116,274<br>(33.9%) | 386,381<br>(30.9%) | 731,283<br>(32.4%) | 687,883<br>(22.22%)  |