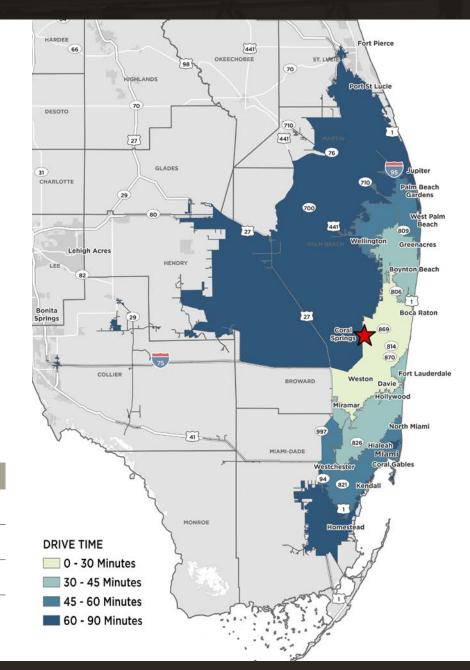

## **LOCATION HIGHLIGHTS**

- Located in one of the most active submarkets along a major East/West thoroughfare in Broward County
- DRIVE TIMES:
  - » Sawgrass Expressway: 2-Minute Drive
  - » **I-95:** 15-Minute Drive
  - » Port Everglades: 39-Minute Drive

## **DEMOGRAPHICS**

|                                  | 30 MIN.            | 45 MIN.            | 60 MIN.            | 90 MIN.              |
|----------------------------------|--------------------|--------------------|--------------------|----------------------|
| TOTAL POPULATION                 | 774,715            | 2,641,947          | 4,794,702          | 6,490,925            |
| WORKFORCE POTENTIAL (+16)        | 361,623            | 1,316,179          | 2,384,704          | 3,277,697            |
| HIGH SCHOOL EDUCATION (POP. 25+) | 122,295<br>(33.8%) | 422,579<br>(32.1%) | 812,211<br>(34.1%) | 1,090,675<br>(33.3%) |
| BLUE COLLAR/SERVICE WORKERS      | 116,274<br>(33.9%) | 386,381<br>(30.9%) | 731,283<br>(32.4%) | 687,883<br>(22.22%)  |