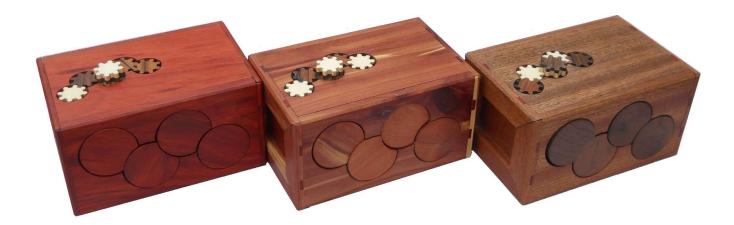

## The Stickman No. 26 Puzzle Box (Celestial Box)

The Stickman Celestial Puzzlebox has stars on the top and crescent moons on the sides that lift in and out of the puzzle sides and must be manipulated properly in order to reach this box's single hidden chamber.

Limited Edition Status: Limited to 41. Production Dates: (Aug. 2013 – Oct. 2013) Original Sale Price: \$325 Wood types: Exotic woods. Variations: Cedar, Sapele, Redheart Size: 5" x 4" x 3" Number of Compartments: 1 Number of Steps: Minimum of 36. Difficulty Level: Difficult Instruction Book: 6-pages, illustrated. Special features: Wooden gear inlays. Goal: Manipulate the stars and moons to open the hidden compartment.