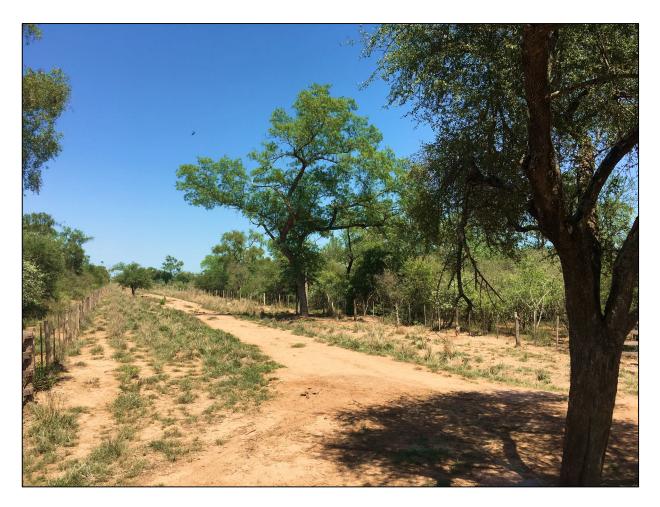

#### **Pastures**

The pastures are turning green from the first rains and we eagerly hope to get more soon before drying again. Overall the pasture reserves are more than enough because of the still light load of cattle per hectare. Especially the back pastures (system 5,6 and 7) have barely been used this year, which is why we are moving herds here. All herds are strictly being rotated once a week between pastures.

#### **Cattle report:**

The new weaners have been dehorned and vaccinated with anti- parasite Cattle have been vaccinated against rabies, black quarter virus, anti-parasite and leptospirosis The pasture looks excellent with regrowth after our first rains of the season, classified number 2 The cattle look good, classified number 2