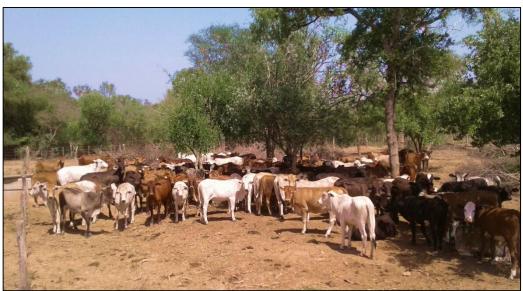

#### Cattle

The bulls have been introduced to the appropriate cow herds. We now have a total of 88 new calves, all new born calves are being castrated at four weeks old. Weaners have been moved to the back pastures (system 6 and 7). We are very satisfied with the growth and condition of all cattle.

#### **Cattle report:**

The new weaners have been dehorned and vaccinated with anti- parasite Cattle have been vaccinated against rabies, black quarter virus, anti-parasite and leptospirosis The pasture looks excellent with regrowth after our first rains of the season, classified number 2 The cattle look good, classified number 2