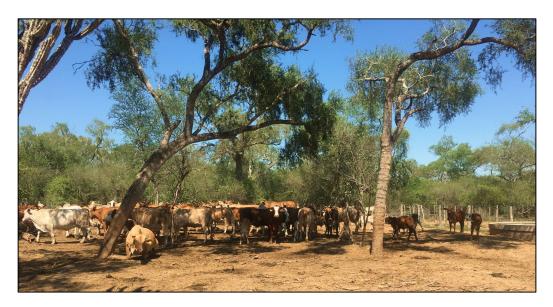

#### Cattle

The bulls have been introduced to the appropriate cow herds. We now have a total of 88 new calves, all new born calves are being castrated at four weeks old. Weaners have been moved to the back pastures (system 6 and 7). We are very satisfied with the growth and condition of all cattle.

#### **Cattle report:**

The new weaners have been dehorned and vaccinated with anti- parasite Cattle have been vaccinated against rabies, black quarter virus, anti-parasite and leptospirosis The pasture looks excellent with regrowth after our first rains of the season, classified number 2 The cattle look good, classified number 2