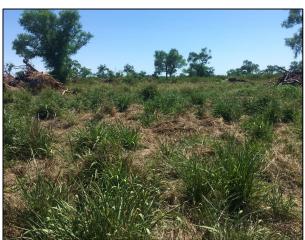

#### **Pastures**

The pastures are turning green from the first rains and we eagerly hope to get more soon before drying again. Overall the pasture reserves are more than enough because of the still light load of cattle per hectare. Especially the back pastures (system 5,6 and 7) have barely been used this year, which is why we are moving herds here. All herds are strictly being rotated once a week between pastures.

#### **Cattle report:**

The new weaners have been dehorned and vaccinated with anti- parasite Cattle have been vaccinated against rabies, black quarter virus, anti-parasite and leptospirosis The pasture looks excellent with regrowth after our first rains of the season, classified number 2 The cattle look good, classified number 2