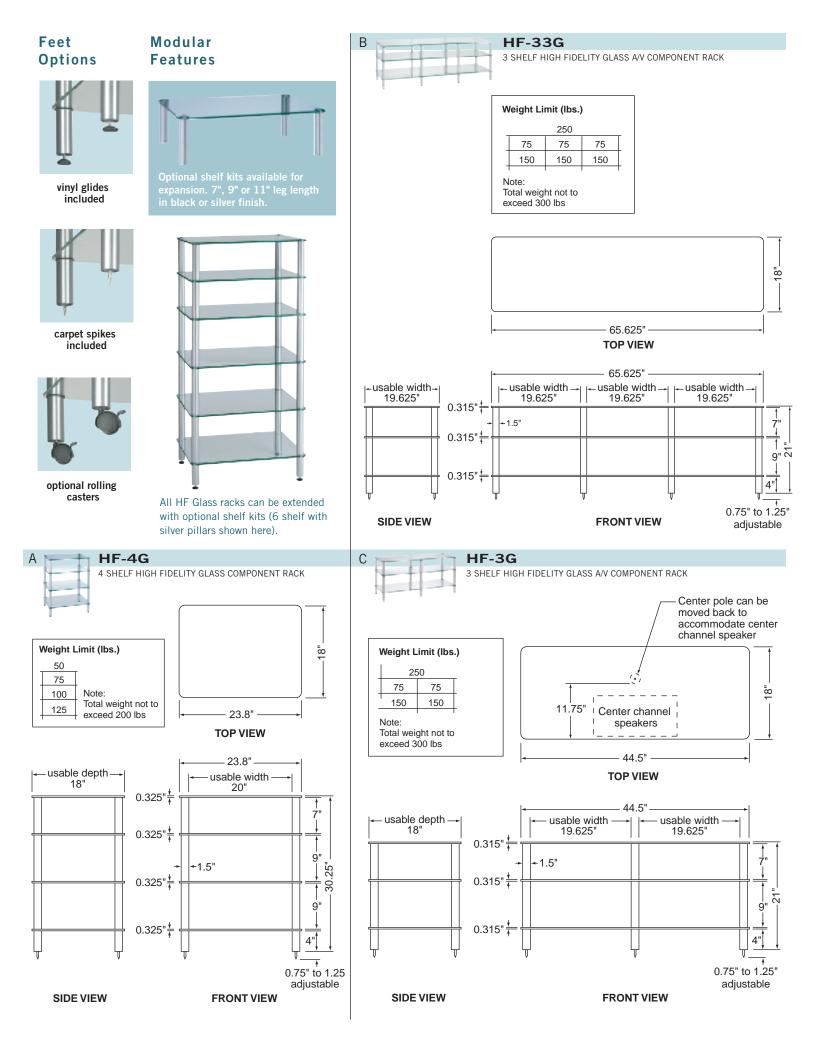

High Fidelity series component rack system for the audio enthusiast who wants a stylish, affordable, compact, and stable environment for their components.

- 5/16" thick tempered glass shelves.
- 1 1/2" steel pillars with silver powder coat paint (also available in black).
- Modular design offers convenient expandability with our optional shelf kits.
- Excellent stability.
- Includes brass carpet spikes and vinyl glide feet.
- Optional rolling casters are available.
- Assembles in minutes. No tools required.
- Lifetime Limited Warranty.
- racks ship with tubing as shown but racks can come with any combination of tubes 7", 9", 11" through special order.