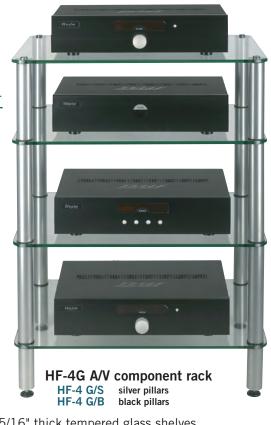

High Fidelity series component rack system for the audio enthusiast who wants a stylish, affordable, compact, and stable environment for their components.

- 5/16" thick tempered glass shelves.
- 1 1/2" steel pillars with silver powder coat paint (also available in black).
- Modular design offers convenient expandability with our optional shelf kits.
- Excellent stability.
- Includes brass carpet spikes and vinyl glide feet.
- Optional rolling casters are available.
- Assembles in minutes. No tools required.
- Lifetime Limited Warranty.
- racks ship with tubing as shown but racks can come with any combination of tubes 7", 9", 11" through special order.