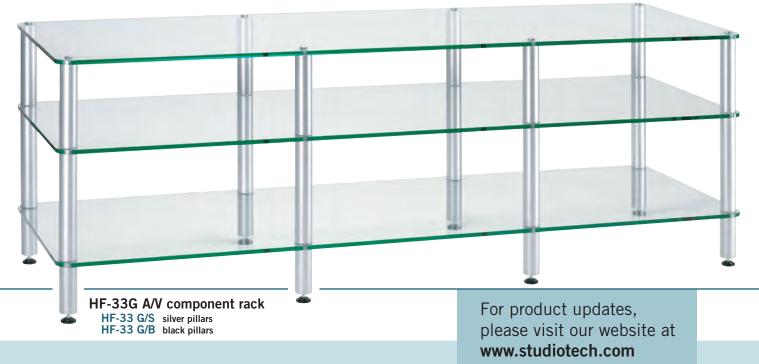

High Fidelity series component rack system for the audio enthusiast who wants a stylish, affordable, compact, and stable environment for their components.

- 5/16" thick tempered glass shelves.
- 1 1/2" steel pillars with silver powder coat paint (also available in black).
- Modular design offers convenient expandability with our optional shelf kits.
- Excellent stability.
- Includes brass carpet spikes and vinyl glide feet.
- Optional rolling casters are available.
- Assembles in minutes. No tools required.
- Lifetime Limited Warranty.
- racks ship with tubing as shown but racks can come with any combination of tubes 7", 9", 11" through special order.