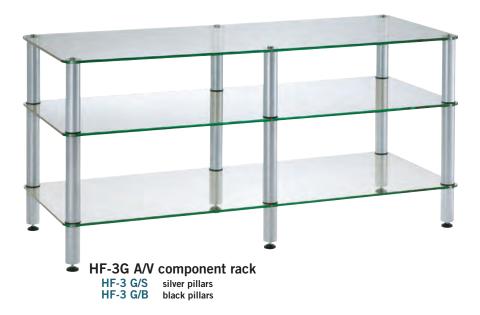

High Fidelity series component rack system for the audio enthusiast who wants a stylish, affordable, compact, and stable environment for their components.

- 5/16" thick tempered glass shelves.
- 1 1/2" steel pillars with silver powder coat paint (also available in black).
- Modular design offers convenient expandability with our optional shelf kits.
- Excellent stability.
- Includes brass carpet spikes and vinyl glide feet.
- Optional rolling casters are available.
- Assembles in minutes. No tools required.
- Lifetime Limited Warranty.
- racks ship with tubing as shown but racks can come with any combination of tubes 7", 9", 11" through special order.