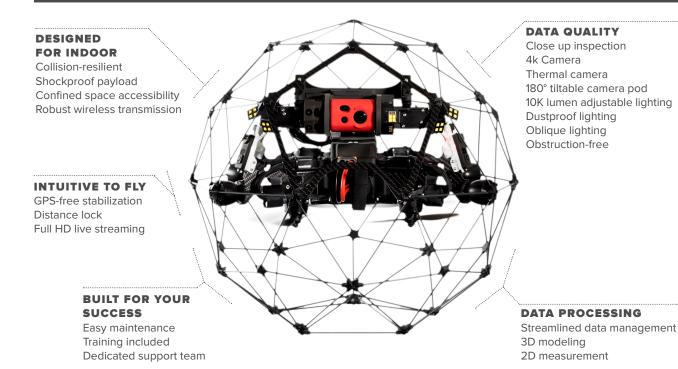

#### **DESIGNED FOR CONFINED SPACES**

We believe that robots should be sent in hazardous places and dangerous situations instead of humans. Reinventing collisionresilience, Elios 2 allows you to capture every corner and inch of the most complex and confined assets, from a safe location.

#### **INTUITIVE TO FLY**

Get the job done! Elios 2's intuitive flight experience makes anyone feel like a seasoned pilot from the first flight. Perform flawless inspections with an effective and user-friendly tool, deployed within minutes.

#### **ACCURATE DATA CAPTURE**

When it comes to visual inspections, data is what matters. Elios 2's 4K camera gives you stunning, detailed 12MP stills and video recordings with 0.18 mm/px resolution to spot the tiniest cracks from floor to ceiling.

#### **BUILD UPON ACTIONABLE DATA**

Elios 2, Cockpit, and Inspector offer streamlined data management and optimize the way you work from flight planning to data analysis. Preparing reports, taking 2D measurements or building 3D models only takes a few clicks.