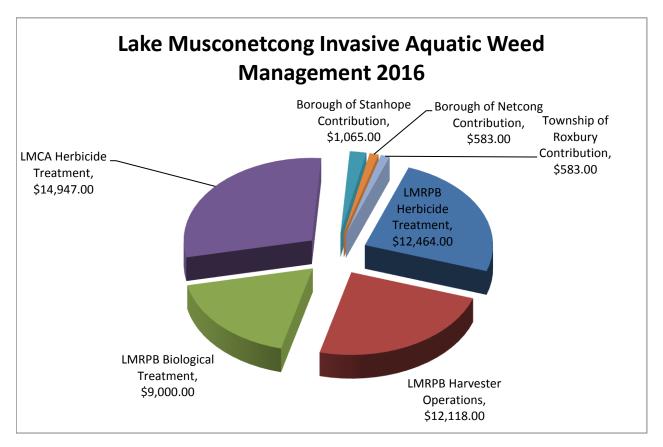

## Lake Musconetcong Regional Planning Board Invasive Aquatic Weed Managenment 2016

| Contributer                      | Amount       | Percentage |
|----------------------------------|--------------|------------|
| LMRPB Herbicide Treatment        | \$ 12,464.00 | 25%        |
| LMRPB Harvester Operations       | \$ 12,118.00 | 24%        |
| LMRPB Biological Treatment       | \$ 9,000.00  | 18%        |
| LMCA Herbicide Treatment         | \$ 14,947.00 | 29%        |
| Borough of Stanhope Contribution | \$ 1,065.00  | 2%         |
| Borough of Netcong Contribution  | \$ 583.00    | 1%         |
| Township of Roxbury Contribution | \$ 583.00    | 1%         |
|                                  | \$ 50,760.00 | 100%       |