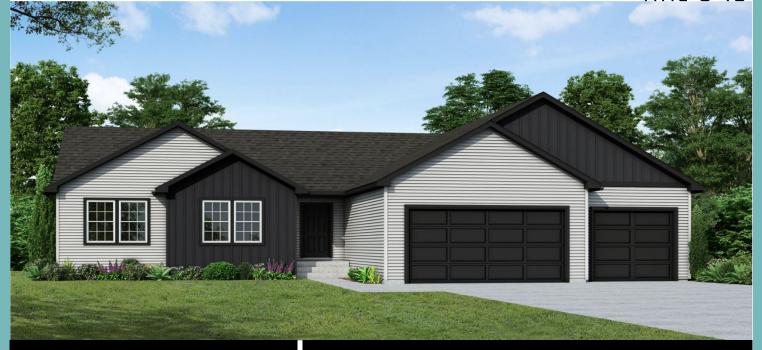

Starting at:

\$540,000

5475 FRESHWATER LANE

MME 9-10

## VILLA PROPERTY FEATURES

- \* Ranch Style
- \* 3 Car Extra Deep Garage
- \* 4 6 Bedrooms
- \* 2 3 Bathrooms
- \* 2024 sq ft Main Level
- \* 2024 sq ft Basement Level
- \* Vaulted Ceilings
- \* Open Concept Living Area
- \* High Quality Finishes Throughout
- \* Unfinished Basement
- \* Family Friendly Neighborhood
- \* 1 acre lot