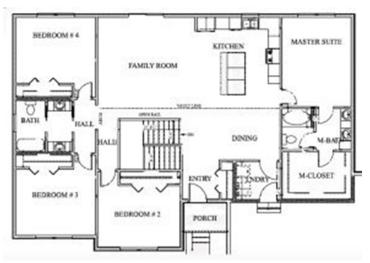

## VILLA PROPERTY FEATURES

- \* Ranch Style
- \* 3 Car Extra Deep Garage
- \* 4 6 Bedrooms
- \* 2 3 Bathrooms
- \* 2024 sq ft Main Level
- \* 2024 sq ft Basement Level
- \* Vaulted Ceilings
- \* Open Concept Living Area
- \* High Quality Finishes Throughout
- \* Unfinished Basement
- \* Family Friendly Neighborhood
- \* 1 acre lot