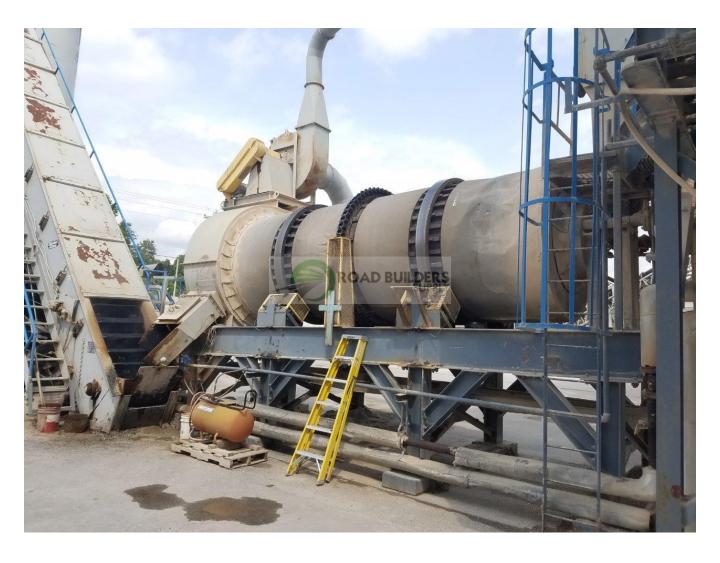

## Used Equipment: CFDM017 Gentec 6'x20' Mixing Drum

- All equipment subject to prior sale.
- RSB strives to ensure the accuracy of all listings, but all listings are "as-is, where-is," with no implied warranty.
- All buyers are encouraged to inspect equipment personally to verify accuracy.
- All information contained in this listing sheet is confidential. It is the property of RBS and is not to be shared.
- Road Builders Supply, LLC accepts no liability for the accuracy of the above listing.