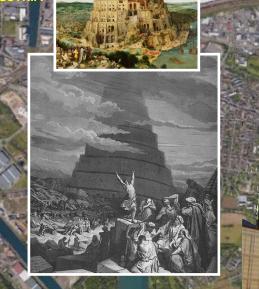

## THE MODERN TOWER OF BABE

The purpose of this illustration is to depict the 'modern' Tower of Bebel that is yet to be completed by the 'Builders' of Lucifer. The precepts of the Tower is said to be started by the 1st Mason, Nimrod. He was the great-grand won of Noah after the Flood. Nimrod wanted to rule the world under his authority and word in defiance to YHVH's commandments. The same concept is made current in an attempt to unify Europe by the very same forces of the Spirit of AntiChrist. The European Parliament is headquartered in Strasbourg, France. It is modeled after the Bruegel painting of the unfinished Tower of Nimrod who personified the 1st type of the AntiChrist to come and will in the Last Days.

## The 'Unfinished Tower' **European Parliment** STRASBOURG, FRANCE

The core of the city is presented in the model of the Cydonia, Mars pyramid complex. Interestingly, the cathedral houses the famous astronomical clock . The various numerical values of the modern 'Tower' are pegged to the ancient one and the Great Pyramid.