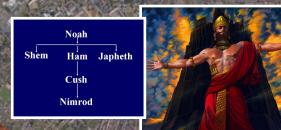

## THE MODERN TOWER OF BABE

The purpose of this illustration is to depict the 'modern' Tower of Bebel that is yet to be completed by the 'Builders' of Lucifer. The precepts of the Tower is said to be started by the 1st Mason, Nimrod. He was the great-grand won of Noah after the Flood. Nimrod wanted to rule the world under his authority and word in defiance to YHVH's commandments. The same concept is made current in an attempt to unify Europe by the very same forces of the Spirit of AntiChrist. The European Parliament is headquartered in Strasbourg, France. It is modeled after the Bruegel painting of the unfinished Tower of Nimrod who personified the 1st type of the AntiChrist to come and will in the Last Days.