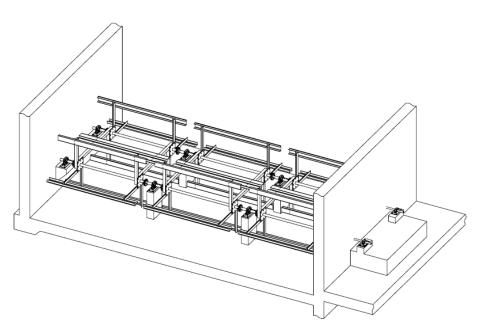

## **FABTECH ILC** WASTEWATER SOLUTIONS

The new Fab Tech Horizontal Paddle Wheel Flocculator! Completely hand built for top quality and customization.

The Horizontal Paddle Wheel Flocculator is the newest offering from Fab Tech Wastewater Solutions. With full 3D design capabilities we can make your vision a reality before any building or installation occurs to ensure an end product that meets or exceeds expectations. Fab Tech Wastewater Solutions can completely replace, rehab or retrofit any existing Horizontal Paddle Wheel Flocculation device currently installed. Choosing Fab Tech will allow you to save on budget and time constraints all while being provided top notch personalized service from our Fab Tech team.