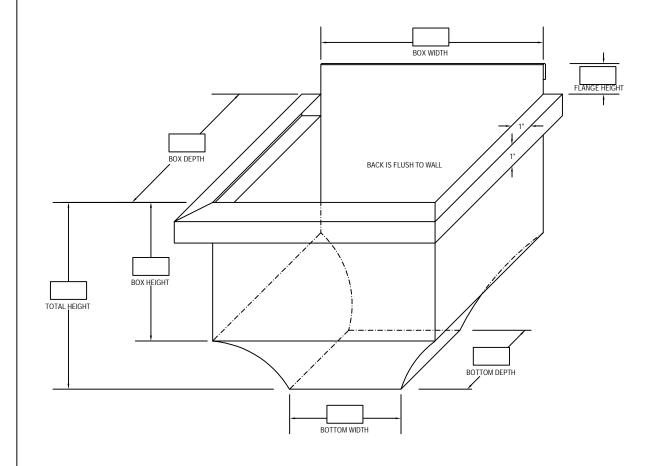

## COLLECTION BOX RADIUS BASE

## **UNIT Fabrication Requirements:**

- ☐ Pop Rivet & Sealed
- ☐ Welded (see note)\*

DWG# 770-008

## Installation:

- 1) Use roofing manufacturers flange width for roof side to allow proper flashing.
- 2) Welded units recommended.
- 3) Welded units are post painted finish.

Sheet of .

Notes:

- 1) \*Accessory Welding is only available in 050 aluminum or heavier
- 2) Written approval is required prior to fabrication, contractor is responsible for all dimensions and quantities. Fabricated items are not returnable.