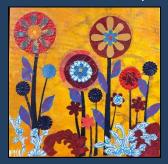

## **FLOWER GARDEN: Mixed Media Canvas Drop-In Session\***

Saturday, March 21 From 11 am to 7:00 pm

Paint the background and then layer on pre-cut flowers created with printed paper. Add shiny, glittery stuff, too, like buttons & butterflies.

#### \$20/creation

\*No registration required. Come anytime. Plan for 3 hours