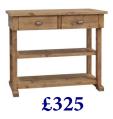

Hall Table H 800mm W1200mm D 330mm

Dining Chair - wooden seat H 1080mm W 465mm D 555mm

**Console Table** H 800mm W 1025mm D 380mm

**Dining Chair - cushion seat** H 1080mm W 465mm D 555mm

**Glazed Display Cabinet** H 1800mm W 740mm D 480mm