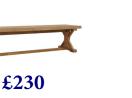

£425 **Coffee Table** H 450mm W 1220mm D 630mm

Lamp Table H 620mm W 510mm D 460mm

**Monastery Coffee** Table H 500mm W 1300mm D 700mm

**Monastery Fixed Dining Table** H 760mm W 1930mm D 940mm

Bench H 457mm W 1800mm D 380mm