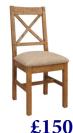

Hall Table H 800mm W1200mm D 330mm

Dining Chair - wooden seat H 1080mm W 465mm D 555mm

**Console Table** H 800mm W 1025mm D 380mm

**Dining Chair - cushion seat** H 1080mm W 465mm D 555mm

**Glazed Display Cabinet** H 1800mm W 740mm D 480mm