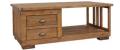

## Ambrose

**Reclaimed Pine Dining/Occasional Range** 

£545 Small Sideboard H 850mm W 1195mm D 450mm

Large Sideboard H 850mm W 1545mm D 450mm

Small TV Cabinet H 530mm W 1300mm D450mm

Large TV Cabinet H 560mm W 1600mm D 450mm