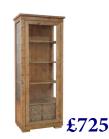

Hall Table H 800mm W1200mm D 330mm

Dining Chair - wooden seat H 1080mm W 465mm D 555mm

**Console Table** H 800mm W 1025mm D 380mm

**Dining Chair - cushion seat** H 1080mm W 465mm D 555mm

**Glazed Display Cabinet** H 1800mm W 740mm D 480mm