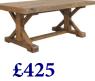

£425 **Coffee Table** H 450mm W 1220mm D 630mm

Lamp Table H 620mm W 510mm D 460mm

**Monastery Coffee** Table H 500mm W 1300mm D 700mm

**Monastery Fixed Dining Table** H 760mm W 1930mm D 940mm

Bench H 457mm W 1800mm D 380mm