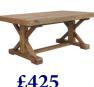

£425 **Coffee Table** H 450mm W 1220mm D 630mm

Lamp Table H 620mm W 510mm D 460mm

**Monastery Coffee** Table H 500mm W 1300mm D 700mm

**Monastery Fixed Dining Table** H 760mm W 1930mm D 940mm

Bench H 457mm W 1800mm D 380mm