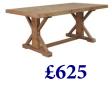

£425 **Coffee Table** H 450mm W 1220mm D 630mm

Lamp Table H 620mm W 510mm D 460mm

**Monastery Coffee** Table H 500mm W 1300mm D 700mm

**Monastery Fixed Dining Table** H 760mm W 1930mm D 940mm

Bench H 457mm W 1800mm D 380mm