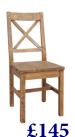

Hall Table H 800mm W1200mm D 330mm

Dining Chair - wooden seat H 1080mm W 465mm D 555mm

**Console Table** H 800mm W 1025mm D 380mm

**Dining Chair - cushion seat** H 1080mm W 465mm D 555mm

**Glazed Display Cabinet** H 1800mm W 740mm D 480mm