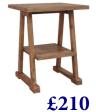

Hall Table H 800mm W1200mm D 330mm

Dining Chair - wooden seat H 1080mm W 465mm D 555mm

**Console Table** H 800mm W 1025mm D 380mm

**Dining Chair - cushion seat** H 1080mm W 465mm D 555mm

**Glazed Display Cabinet** H 1800mm W 740mm D 480mm