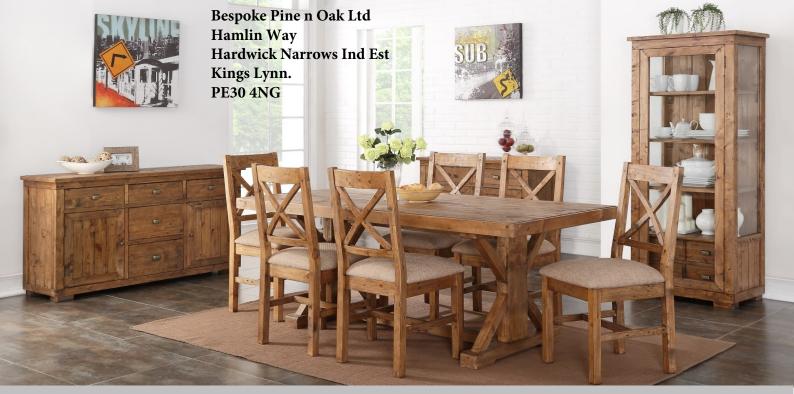

Hall Table H 800mm W1200mm D 330mm

Dining Chair - wooden seat H 1080mm W 465mm D 555mm

**Console Table** H 800mm W 1025mm D 380mm

**Dining Chair - cushion seat** H 1080mm W 465mm D 555mm

**Glazed Display Cabinet** H 1800mm W 740mm D 480mm