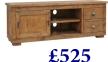

## Ambrose

**Reclaimed Pine Dining/Occasional Range** 

£545 Small Sideboard H 850mm W 1195mm D 450mm

Large Sideboard H 850mm W 1545mm D 450mm

Small TV Cabinet H 530mm W 1300mm D450mm

Large TV Cabinet H 560mm W 1600mm D 450mm