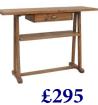

## Ambrose

**Reclaimed Pine Dining/Occasional Range** 



£545 Small Sideboard H 850mm W 1195mm D 450mm



Large Sideboard H 850mm W 1545mm D 450mm



Small TV Cabinet H 530mm W 1300mm D450mm



Large TV Cabinet H 560mm W 1600mm D 450mm



£425 **Coffee Table** H 450mm W 1220mm D 630mm



Lamp Table H 620mm W 510mm D 460mm



**Monastery Coffee** Table H 500mm W 1300mm D 700mm



**Monastery Fixed Dining Table** H 760mm W 1930mm D 940mm





Bench H 457mm W 1800mm D 380mm



Hall Table H 800mm W1200mm D 330mm



Dining Chair - wooden seat H 1080mm W 465mm D 555mm



**Console Table** H 800mm W 1025mm D 380mm



**Dining Chair - cushion seat** H 1080mm W 465mm D 555mm



**Glazed Display Cabinet** H 1800mm W 740mm D 480mm



Round Dining Table H700 W1400