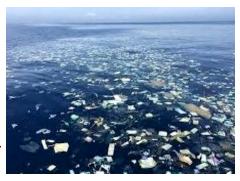

In the north Pacific the US and in cooperation with Japan are creating an artificial island 'Plastic Pollution 1'. The expanding island (current size: of Greenland) consists mainly of plastics. Being absorbed by sea

life, birds it has entered the sea food chain. Eating seafood from this polluted area enters human digestion. Then enters a body's bloodstream polluting the whole body leading to misery, suffering. The US and Japan are to clean up the mess, Now! Custodian guardian are not to eat seafood (Salmon, Sushi...) from the north Pacific.