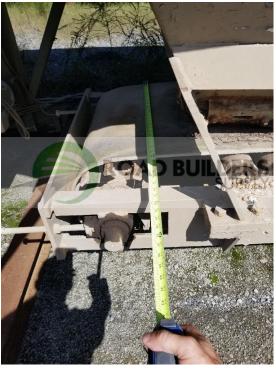

## **Used Equipment: CF023 5 Skidded Cold Feed Bins**

- 5 Cold Feed Bins Skidded
- 11' x 12' Bins
- 9'6" L Feeder with 24" Belt

- All equipment subject to prior sale.
- RSB strives to ensure the accuracy of all listings, but all listings are "as-is, where-is," with no implied warranty.
- All buyers are encouraged to inspect equipment personally to verify accuracy.
- All information contained in this listing sheet is confidential. It is the property of RBS and is not to be shared.
- Road Builders Supply, LLC accepts no liability for the accuracy of the above listing.