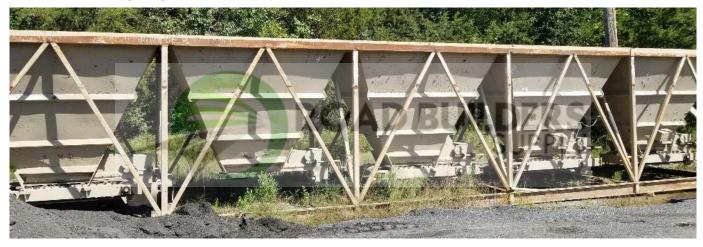

## **Used Equipment: CF023 5 Skidded Cold Feed Bins**

- 5 Cold Feed Bins Skidded
- 11' x 12' Bins
- 9'6" L Feeder with 24" Belt

- All equipment subject to prior sale.
- RSB strives to ensure the accuracy of all listings, but all listings are "as-is, where-is," with no implied warranty.
- All buyers are encouraged to inspect equipment personally to verify accuracy.
- All information contained in this listing sheet is confidential. It is the property of RBS and is not to be shared.
- Road Builders Supply, LLC accepts no liability for the accuracy of the above listing.